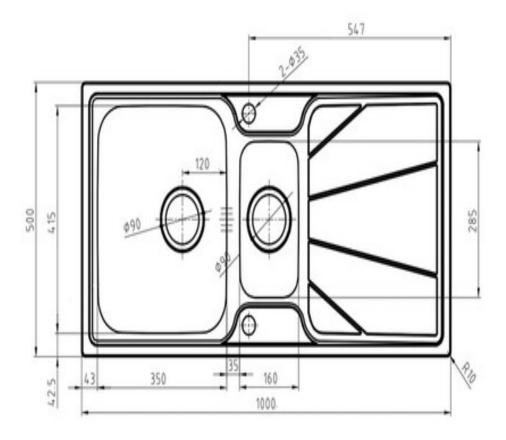

| Material                | 18/10 Stainless Steel                               |
|-------------------------|-----------------------------------------------------|
| Material Gauge          | 0.8                                                 |
| Material Finish Bowl    | Polished                                            |
| Material Finish Drainer | Polished                                            |
| Drainer Position        | Reversible                                          |
| Overall Length (mm)     | 1000                                                |
| Overall Width (mm)      | 500                                                 |
| Main Bowl Length (mm)   | 350                                                 |
| Main Bowl Width (mm)    | 415                                                 |
| Main Bowl Depth (mm)    | 190                                                 |
| Second Bowl Length (mm) | 160                                                 |
| Second Bowl Width (mm)  | 285                                                 |
| Second Bowl Depth (mm)  | 160                                                 |
| Tap hole Size (mm)      | 1 x 35                                              |
| Waste Size (mm)         | 2 x 90                                              |
| Waste Kit               | Included with sink (2 x 89mm<br>BSW & overflow kit) |
| Min. Base Unit (mm)     | 650                                                 |
| Cutout Size Length (mm) | 974                                                 |
| Cutout Size Width (mm)  | 474                                                 |
| Warranty Sinks (years)  | 10                                                  |
| Product Code            | NIM1052/TWN1                                        |
| Barcode                 | 5015834054773                                       |

## **Cut Out Template**

Dimensions in mm. Not to scale.

Date of download: July 24, 2023