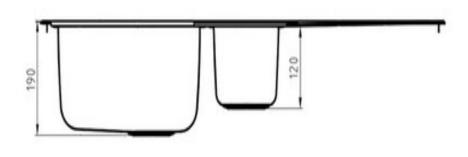

| Material                | 18/10 Stainless Steel                               |
|-------------------------|-----------------------------------------------------|
| Material Gauge          | 0.8                                                 |
| Material Finish Bowl    | Polished                                            |
| Material Finish Drainer | Polished                                            |
| Drainer Position        | Reversible                                          |
| Overall Length (mm)     | 1000                                                |
| Overall Width (mm)      | 500                                                 |
| Main Bowl Length (mm)   | 350                                                 |
| Main Bowl Width (mm)    | 415                                                 |
| Main Bowl Depth (mm)    | 190                                                 |
| Second Bowl Length (mm) | 160                                                 |
| Second Bowl Width (mm)  | 285                                                 |
| Second Bowl Depth (mm)  | 160                                                 |
| Tap hole Size (mm)      | 1 x 35                                              |
| Waste Size (mm)         | 2 x 90                                              |
| Waste Kit               | Included with sink (2 x 89mm<br>BSW & overflow kit) |
| Min. Base Unit (mm)     | 650                                                 |
| Cutout Size Length (mm) | 974                                                 |
| Cutout Size Width (mm)  | 474                                                 |
| Warranty Sinks (years)  | 10                                                  |
| Product Code            | NIM1052/TWN1                                        |
| Barcode                 | 5015834054773                                       |