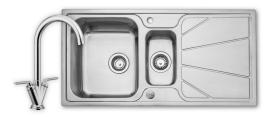

## NIMBUS 18/10 STAINLESS STEEL INSET SINK

#### NIM1052/TWN1

### Size: 1000 x 500 mm

Featuring striking lines resembling that of a sunburst, which is paired with a highly polished finish to its surface, Nimbus truly is an eye catching collection.

- Complete pack: includes sink, tap and compatible waste kit
- Sink features a reversible drainer in a polished finish
- Sink is manufactured from 18/10 stainless steel
- Dual lever tap in chrome finish
- WRAS approved tap
- Basket strainer waste and overflow kit included
- 10 year warranty for sink, 5 year warranty for tap