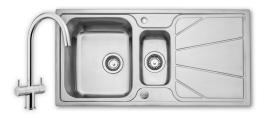

### NIMBUS 18/10 STAINLESS STEEL INSET SINK

#### NIM1052/TSW1

### Size: 1000 x 500 mm

Featuring striking lines resembling that of a sunburst, which is paired with a highly polished finish to its surface, Nimbus truly is an eye catching collection.

- Complete pack: includes sink, tap and compatible waste kit
- Sink features a reversible drainer in a polished finish
- Sink is manufactured from 18/10 stainless steel
- Dual lever tap in chrome finish
- WRAS approved tap
- Basket strainer waste and overflow kit included
- 10 year warranty for sink, 5 year warranty for tap

| Material                | 18/10 Stainless Steel                               |
|-------------------------|-----------------------------------------------------|
| Material Gauge          | 0.8                                                 |
| Material Finish Bowl    | Polished                                            |
| Material Finish Drainer | Polished                                            |
| Drainer Position        | Reversible                                          |
| Overall Length (mm)     | 1000                                                |
| Overall Width (mm)      | 500                                                 |
| Main Bowl Length (mm)   | 350                                                 |
| Main Bowl Width (mm)    | 415                                                 |
| Main Bowl Depth (mm)    | 190                                                 |
| Second Bowl Length (mm) | 160                                                 |
| Second Bowl Width (mm)  | 285                                                 |
| Second Bowl Depth (mm)  | 160                                                 |
| Tap hole Size (mm)      | 1 x 35                                              |
| Waste Size (mm)         | 2 x 90                                              |
| Waste Kit               | Included with sink (2 x 89mm<br>BSW & overflow kit) |
| Min. Base Unit (mm)     | 650                                                 |
| Cutout Size Length (mm) | 974                                                 |
| Cutout Size Width (mm)  | 474                                                 |
| Warranty Sinks (years)  | 10                                                  |
| Product Code            | NIM1052/TSW1                                        |
| Barcode                 | 5015834054742                                       |