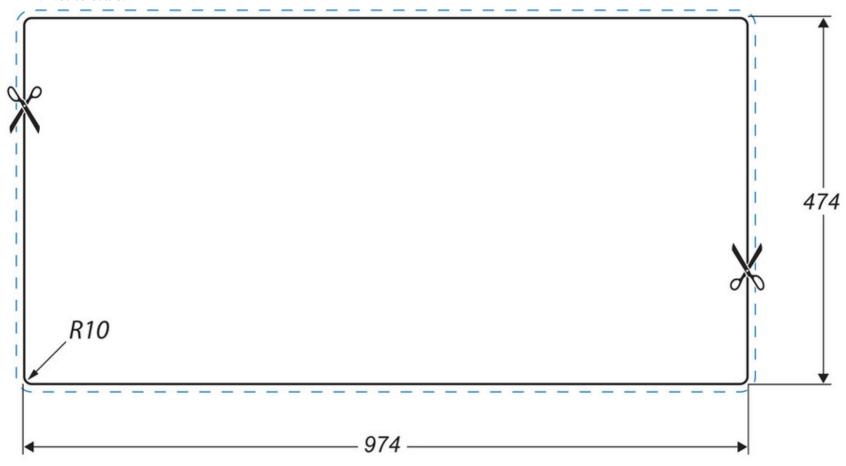

## **Cut Out Template**

Dimensions in mm. Not to scale.

Date of download: July 24, 2023

| Material                | 18/10 Stainless Steel                               |
|-------------------------|-----------------------------------------------------|
| Material Gauge          | 0.8                                                 |
| Material Finish Bowl    | Polished                                            |
| Material Finish Drainer | Polished                                            |
| Drainer Position        | Reversible                                          |
| Overall Length (mm)     | 1000                                                |
| Overall Width (mm)      | 500                                                 |
| Main Bowl Length (mm)   | 350                                                 |
| Main Bowl Width (mm)    | 415                                                 |
| Main Bowl Depth (mm)    | 190                                                 |
| Second Bowl Length (mm) | 160                                                 |
| Second Bowl Width (mm)  | 285                                                 |
| Second Bowl Depth (mm)  | 160                                                 |
| Tap hole Size (mm)      | 1 x 35                                              |
| Waste Size (mm)         | 2 x 90                                              |
| Waste Kit               | Included with sink (2 x 89mm<br>BSW & overflow kit) |
| Min. Base Unit (mm)     | 650                                                 |
| Cutout Size Length (mm) | 974                                                 |
| Cutout Size Width (mm)  | 474                                                 |
| Warranty Sinks (years)  | 10                                                  |
| Product Code            | NIM1052/TSW1                                        |
| Barcode                 | 5015834054742                                       |