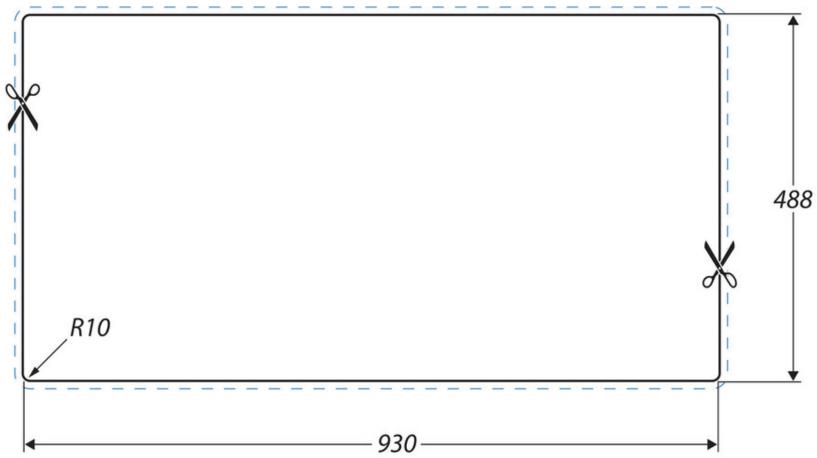

## LINEAR 18/10 STAINLESS STEEL INSET SINK LR9502/TM035

**Cut Out Template** 

Dimensions in mm. Not to scale.

Date of download: July 24, 2023

AGA Rangemaster continuously seeks improvements in specification, design and products and thus, alterations take place periodically. Whilst every effort is made to produce up-to date resources, the information included here is intended as a guide. Always refer to the product's installation instructions when fitting, installation work should be completed a professional tradesman.

| Material                | 18/10 Stainless Steel                               |
|-------------------------|-----------------------------------------------------|
| Material Gauge          | 0.7                                                 |
| Material Finish Bowl    | Satin                                               |
| Material Finish Drainer | Bright                                              |
| Drainer Position        | Reversible                                          |
| Overall Length (mm)     | 950                                                 |
| Overall Width (mm)      | 508                                                 |
| Main Bowl Length (mm)   | 340                                                 |
| Main Bowl Width (mm)    | 410                                                 |
| Main Bowl Depth (mm)    | 160                                                 |
| Second Bowl Length (mm) | 175                                                 |
| Second Bowl Width (mm)  | 320                                                 |
| Second Bowl Depth (mm)  | 80                                                  |
| Tap hole Size (mm)      | 1 x 35                                              |
| Waste Size (mm)         | 2 x 89                                              |
| Waste Kit               | Included with sink (2 x 89mm<br>BSW & overflow kit) |
| Min. Base Unit (mm)     | 600                                                 |
| Cutout Size Length (mm) | 930                                                 |
| Cutout Size Width (mm)  | 488                                                 |
| Warranty Sinks (years)  | 10                                                  |
| Product Code            | LR9502/TMO35                                        |
| Barcode                 | 5015834052533                                       |