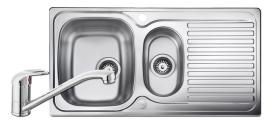

## LINEAR 18/10 STAINLESS STEEL INSET SINK LR9502/TM035

## Size: 950 x 508 mm

The Linear collection is a popular range thanks to its versatile styling, the design features classic lines paired with soft bowls. The Linear collection is available in an array of sizes, finishes and bowl configurations, offering a solution for every installation.

- Complete pack: includes sink, tap and compatible waste kit
- Fits a 600mm cabinet
- Sink features a reversible drainer in a satin/bright finish
- Sink is manufactured from 18/10 stainless steel
- Single lever tap in chrome finish
- WRAS approved tap
- Basket strainer waste and overflow kit included
- 10 year warranty for sink, 5 year warranty for tap