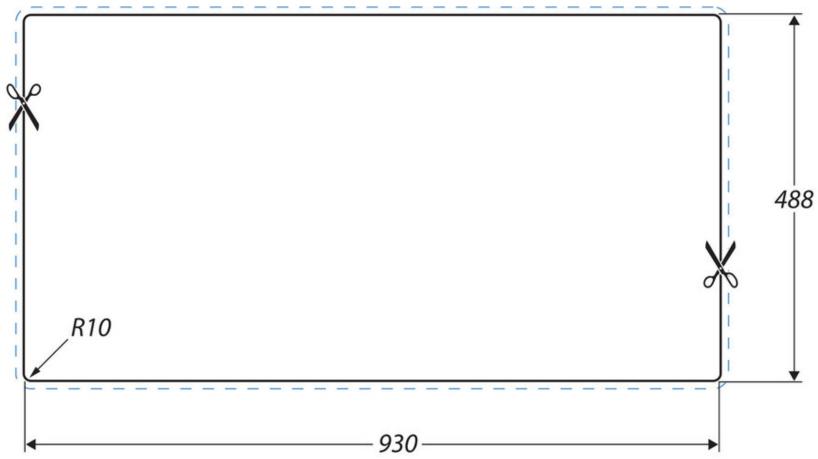

## **Cut Out Template**

Dimensions in mm. Not to scale.

Date of download: July 24, 2023

AGA Rangemaster continuously seeks improvements in specification, design and products and thus, alterations take place periodically. Whilst every effort is made to produce up-to date resources, the information included here is intended as a guide. Always refer to the product's installation instructions when fitting, installation work should be completed a professional tradesman.

| Material                | 18/10 Stainless Steel                              |
|-------------------------|----------------------------------------------------|
| Material Gauge          | 0.6                                                |
| Material Finish Bowl    | Satin                                              |
| Material Finish Drainer | Bright                                             |
| Drainer Position        | Reversible                                         |
| Overall Length (mm)     | 950                                                |
| Overall Width (mm)      | 508                                                |
| Main Bowl Length (mm)   | 420                                                |
| Main Bowl Width (mm)    | 350                                                |
| Main Bowl Depth (mm)    | 160                                                |
| Second Bowl Length (mm) |                                                    |
| Second Bowl Width (mm)  |                                                    |
| Second Bowl Depth (mm)  |                                                    |
| Tap hole Size (mm)      | 1 x 35                                             |
| Waste Size (mm)         | 1 x 52                                             |
| Waste Kit               | Included with sink (1 x 60mm waste & overflow kit) |
| Min. Base Unit (mm)     | 500                                                |
| Cutout Size Length (mm) | 930                                                |
| Cutout Size Width (mm)  | 488                                                |
| Warranty Sinks (years)  | 10                                                 |
| Product Code            | LR950/TDR1                                         |
| Barcode                 | 5015834053738                                      |