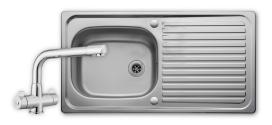

## LINEAR 18/10 STAINLESS STEEL INSET SINK LR950/TDR1

## Size: 950 x 508 mm

The Linear collection is a popular range thanks to its versatile styling, the design features classic lines paired with soft bowls. The Linear collection is available in an array of sizes, finishes and bowl configurations, offering a solution for every installation.

- Complete pack: includes sink, tap and compatible waste kit
- Fits a 500mm cabinet
- Sink features a reversible drainer in a satin/bright finish
- Sink is manufactured from 18/10 stainless steel
- Dual lever tap in chrome finish
- WRAS approved tap
- Plug waste and overflow kit included
- 10 year warranty for sink, 5 year warranty for tap