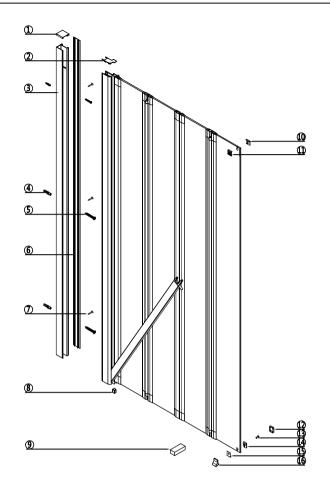

## **Tools required**

| No. | QTY | descriptions                            | Part No.    | No. | QTY | descriptions                | Part No. |
|-----|-----|-----------------------------------------|-------------|-----|-----|-----------------------------|----------|
| 1   | 2   | Wall Profile End Cover L/R              | SS013/SS014 | 9   | 1   | Spacer                      | SS025    |
| 2   | 2   | Adjusting Profile End Cover<br>L/R      | SS011/SS012 | 10  | 1   | Inner Badge                 | SS015    |
| 3   | 1   | Profile A01                             | SS004       | 11) | 1   | Outer Badge                 | SS016    |
| 4   | 3   | Wall Plug (grey)                        | SS022       | 12  | 1   | S4 Cover Cap                | SS020    |
| (5) | 3   | B-head Crossing Taping Screw            | SS023       | 13  | 1   | Inner-hex Countersink Screw | SS021    |
| 6   | 1   | Profile A09                             | SS005       | 14) | 1   | End Cap C                   | SS018    |
| 7   | 3   | Crossing Countersink Taping<br>Screw    | SS024       | 15  | 1   | End Cap B                   | SS017    |
| 8   | 1   | Bottom end cap for adjusting<br>profile | SS010       | 16  | 1   | End Cap A                   | SS019    |