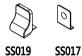

## **Tools required**

| No. | QTY | descriptions                            | Part No.    | No. | QTY | descriptions                | Part No. |
|-----|-----|-----------------------------------------|-------------|-----|-----|-----------------------------|----------|
| 1   | 2   | Wall Profile End Cover L/R              | SS013/SS014 | 9   | 1   | Spacer                      | SS025    |
| 2   | 2   | Adjusting Profile End Cover<br>L/R      | SS011/SS012 | 10  | 1   | Inner Badge                 | SS015    |
| 3   | 1   | Profile A01                             | SS004       | 11) | 1   | Outer Badge                 | SS016    |
| 4   | 3   | Wall Plug (grey)                        | SS022       | 12  | 1   | S4 Cover Cap                | SS020    |
| (5) | 3   | B-head Crossing Taping Screw            | SS023       | 13  | 1   | Inner-hex Countersink Screw | SS021    |
| 6   | 1   | Profile A09                             | SS005       | 14) | 1   | End Cap C                   | SS018    |
| 7   | 3   | Crossing Countersink Taping<br>Screw    | SS024       | 15  | 1   | End Cap B                   | SS017    |
| 8   | 1   | Bottom end cap for adjusting<br>profile | SS010       | 16  | 1   | End Cap A                   | SS019    |