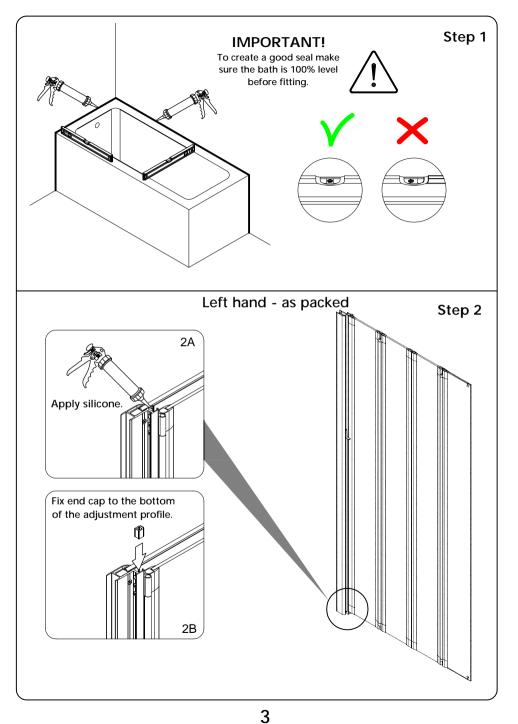

# 4 fold bathscreen with sealing arm

Product is shown in a left hand version, to change hand please follow the steps on page 4.