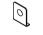

## **Tools required**

| No. | QTY | descriptions                            | Part No.    | No. | QTY | descriptions                | Part No. |
|-----|-----|-----------------------------------------|-------------|-----|-----|-----------------------------|----------|
| 1   | 2   | Wall Profile End Cover L/R              | SS013/SS014 | 9   | 1   | Spacer                      | SS025    |
| 2   | 2   | Adjusting Profile End Cover<br>L/R      | SS011/SS012 | 10  | 1   | Inner Badge                 | SS015    |
| 3   | 1   | Profile A01                             | SS004       | 11) | 1   | Outer Badge                 | SS016    |
| 4   | 3   | Wall Plug (grey)                        | SS022       | 12  | 1   | S4 Cover Cap                | SS020    |
| (5) | 3   | B-head Crossing Taping Screw            | SS023       | 13  | 1   | Inner-hex Countersink Screw | SS021    |
| 6   | 1   | Profile A09                             | SS005       | 14) | 1   | End Cap C                   | SS018    |
| 7   | 3   | Crossing Countersink Taping<br>Screw    | SS024       | 15  | 1   | End Cap B                   | SS017    |
| 8   | 1   | Bottom end cap for adjusting<br>profile | SS010       | 16  | 1   | End Cap A                   | SS019    |