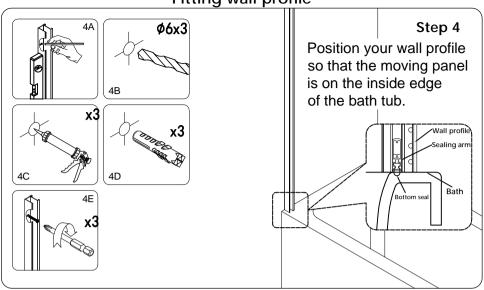

| SS015    |
| 3   | 1   | Profile A01                             | SS004       | 11) | 1   | Outer Badge                 | SS016    |
| 4   | 3   | Wall Plug (grey)                        | SS022       | 12  | 1   | S4 Cover Cap                | SS020    |
| (5) | 3   | B-head Crossing Taping Screw            | SS023       | 13  | 1   | Inner-hex Countersink Screw | SS021    |
| 6   | 1   | Profile A09                             | SS005       | 14) | 1   | End Cap C                   | SS018    |
| 7   | 3   | Crossing Countersink Taping<br>Screw    | SS024       | 15  | 1   | End Cap B                   | SS017    |
| 8   | 1   | Bottom end cap for adjusting<br>profile | SS010       | 16  | 1   | End Cap A                   | SS019    |

## Change product handing to right hand











## Fitting bottom brackets and top badge