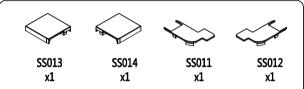

### Fixing kit components

**x1** 

х1

SS010

x1

## **Tools required**

| No. | QTY | descriptions                            | Part No.    | No. | QTY | descriptions                | Part No. |
|-----|-----|-----------------------------------------|-------------|-----|-----|-----------------------------|----------|
| 1   | 2   | Wall Profile End Cover L/R              | SS013/SS014 | 9   | 1   | Spacer                      | SS025    |
| 2   | 2   | Adjusting Profile End Cover<br>L/R      | SS011/SS012 | 10  | 1   | Inner Badge                 | SS015    |
| 3   | 1   | Profile A01                             | SS004       | 11) | 1   | Outer Badge                 | SS016    |
| 4   | 3   | Wall Plug (grey)                        | SS022       | 12  | 1   | S4 Cover Cap                | SS020    |
| (5) | 3   | B-head Crossing Taping Screw            | SS023       | 13  | 1   | Inner-hex Countersink Screw | SS021    |
| 6   | 1   | Profile A09                             | SS005       | 14) | 1   | End Cap C                   | SS018    |
| 7   | 3   | Crossing Countersink Taping<br>Screw    | SS024       | 15  | 1   | End Cap B                   | SS017    |
| 8   | 1   | Bottom end cap for adjusting<br>profile | SS010       | 16  | 1   | End Cap A                   | SS019    |