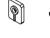

## **Tools required**

| No. | QTY | descriptions                            | Part No.    | No. | QTY | descriptions                | Part No. |
|-----|-----|-----------------------------------------|-------------|-----|-----|-----------------------------|----------|
| 1   | 2   | Wall Profile End Cover L/R              | SS013/SS014 | 9   | 1   | Spacer                      | SS025    |
| 2   | 2   | Adjusting Profile End Cover<br>L/R      | SS011/SS012 | 10  | 1   | Inner Badge                 | SS015    |
| 3   | 1   | Profile A01                             | SS004       | 11) | 1   | Outer Badge                 | SS016    |
| 4   | 3   | Wall Plug (grey)                        | SS022       | 12  | 1   | S4 Cover Cap                | SS020    |
| (5) | 3   | B-head Crossing Taping Screw            | SS023       | 13  | 1   | Inner-hex Countersink Screw | SS021    |
| 6   | 1   | Profile A09                             | SS005       | 14) | 1   | End Cap C                   | SS018    |
| 7   | 3   | Crossing Countersink Taping<br>Screw    | SS024       | 15  | 1   | End Cap B                   | SS017    |
| 8   | 1   | Bottom end cap for adjusting<br>profile | SS010       | 16  | 1   | End Cap A                   | SS019    |