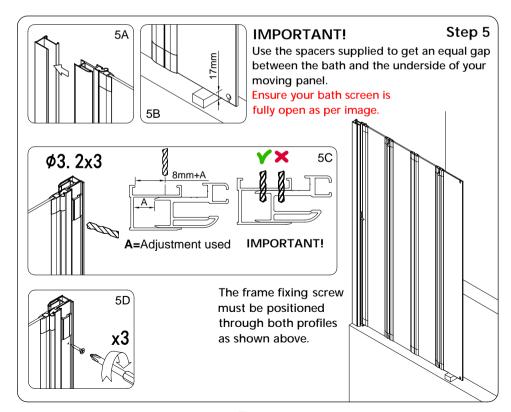

SS015    |
| 3   | 1   | Profile A01                             | SS004       | 11) | 1   | Outer Badge                 | SS016    |
| 4   | 3   | Wall Plug (grey)                        | SS022       | 12  | 1   | S4 Cover Cap                | SS020    |
| (5) | 3   | B-head Crossing Taping Screw            | SS023       | 13  | 1   | Inner-hex Countersink Screw | SS021    |
| 6   | 1   | Profile A09                             | SS005       | 14) | 1   | End Cap C                   | SS018    |
| 7   | 3   | Crossing Countersink Taping<br>Screw    | SS024       | 15  | 1   | End Cap B                   | SS017    |
| 8   | 1   | Bottom end cap for adjusting<br>profile | SS010       | 16  | 1   | End Cap A                   | SS019    |

## Change product handing to right hand











## Fitting bottom brackets and top badge