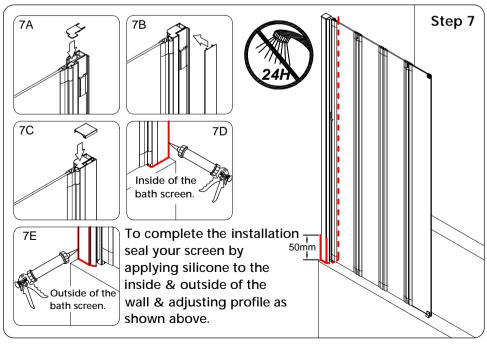

| SS004       | 11) | 1   | Outer Badge                 | SS016    |
| 4   | 3   | Wall Plug (grey)                        | SS022       | 12  | 1   | S4 Cover Cap                | SS020    |
| (5) | 3   | B-head Crossing Taping Screw            | SS023       | 13  | 1   | Inner-hex Countersink Screw | SS021    |
| 6   | 1   | Profile A09                             | SS005       | 14) | 1   | End Cap C                   | SS018    |
| 7   | 3   | Crossing Countersink Taping<br>Screw    | SS024       | 15  | 1   | End Cap B                   | SS017    |
| 8   | 1   | Bottom end cap for adjusting<br>profile | SS010       | 16  | 1   | End Cap A                   | SS019    |

## Change product handing to right hand











## Fitting bottom brackets and top badge