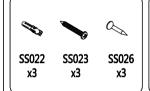

### Fixing kit components

**x1** 

х1

SS010

x1

## **Tools required**

| No. | QTY | descriptions                            | Part No.    | No. | QTY | descriptions                | Part No. |
|-----|-----|-----------------------------------------|-------------|-----|-----|-----------------------------|----------|
| 1   | 2   | Wall Profile End Cover L/R              | SS013/SS014 | 9   | 1   | Spacer                      | SS025    |
| 2   | 2   | Adjusting Profile End Cover<br>L/R      | SS011/SS012 | 10  | 1   | Inner Badge                 | SS015    |
| 3   | 1   | Profile A01                             | SS004       | 11) | 1   | Outer Badge                 | SS016    |
| 4   | 3   | Wall Plug (grey)                        | SS022       | 12  | 1   | S4 Cover Cap                | SS020    |
| (5) | 3   | B-head Crossing Taping Screw            | SS023       | 13  | 1   | Inner-hex Countersink Screw | SS021    |
| 6   | 1   | Profile A09                             | SS005       | 14) | 1   | End Cap C                   | SS018    |
| 7   | 3   | Crossing Countersink Taping<br>Screw    | SS024       | 15  | 1   | End Cap B                   | SS017    |
| 8   | 1   | Bottom end cap for adjusting<br>profile | SS010       | 16  | 1   | End Cap A                   | SS019    |