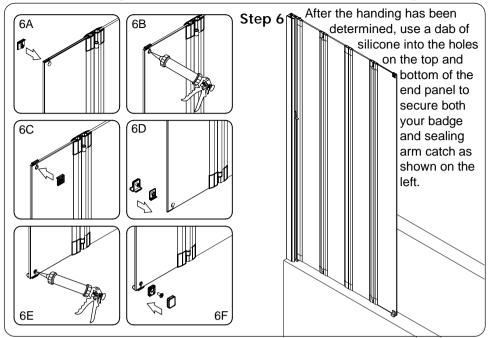

| SS004       | 11) | 1   | Outer Badge                 | SS016    |
| 4   | 3   | Wall Plug (grey)                        | SS022       | 12  | 1   | S4 Cover Cap                | SS020    |
| (5) | 3   | B-head Crossing Taping Screw            | SS023       | 13  | 1   | Inner-hex Countersink Screw | SS021    |
| 6   | 1   | Profile A09                             | SS005       | 14) | 1   | End Cap C                   | SS018    |
| 7   | 3   | Crossing Countersink Taping<br>Screw    | SS024       | 15  | 1   | End Cap B                   | SS017    |
| 8   | 1   | Bottom end cap for adjusting<br>profile | SS010       | 16  | 1   | End Cap A                   | SS019    |

## Change product handing to right hand











## Fitting bottom brackets and top badge