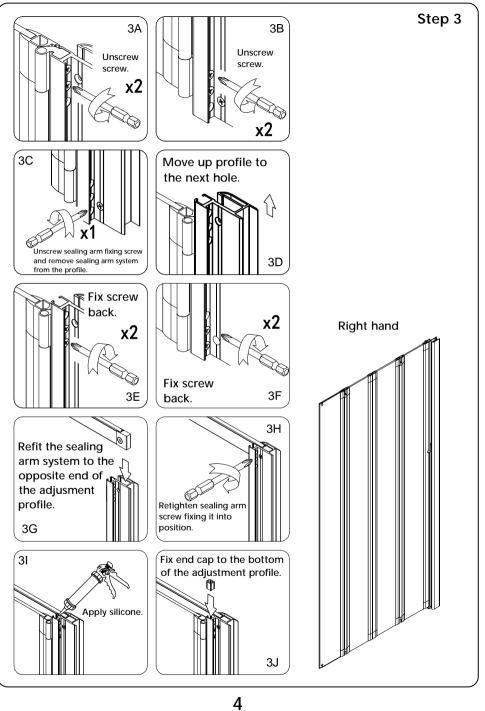

| SS015    |
| 3   | 1   | Profile A01                             | SS004       | 11) | 1   | Outer Badge                 | SS016    |
| 4   | 3   | Wall Plug (grey)                        | SS022       | 12  | 1   | S4 Cover Cap                | SS020    |
| (5) | 3   | B-head Crossing Taping Screw            | SS023       | 13  | 1   | Inner-hex Countersink Screw | SS021    |
| 6   | 1   | Profile A09                             | SS005       | 14) | 1   | End Cap C                   | SS018    |
| 7   | 3   | Crossing Countersink Taping<br>Screw    | SS024       | 15  | 1   | End Cap B                   | SS017    |
| 8   | 1   | Bottom end cap for adjusting<br>profile | SS010       | 16  | 1   | End Cap A                   | SS019    |

## Change product handing to right hand











## Fitting bottom brackets and top badge