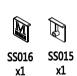

### Fixing kit components

**x1** 

х1

SS010

x1

## **Tools required**

| No. | QTY | descriptions                            | Part No.    | No. | QTY | descriptions                | Part No. |
|-----|-----|-----------------------------------------|-------------|-----|-----|-----------------------------|----------|
| 1   | 2   | Wall Profile End Cover L/R              | SS013/SS014 | 9   | 1   | Spacer                      | SS025    |
| 2   | 2   | Adjusting Profile End Cover<br>L/R      | SS011/SS012 | 10  | 1   | Inner Badge                 | SS015    |
| 3   | 1   | Profile A01                             | SS004       | 11) | 1   | Outer Badge                 | SS016    |
| 4   | 3   | Wall Plug (grey)                        | SS022       | 12  | 1   | S4 Cover Cap                | SS020    |
| (5) | 3   | B-head Crossing Taping Screw            | SS023       | 13  | 1   | Inner-hex Countersink Screw | SS021    |
| 6   | 1   | Profile A09                             | SS005       | 14) | 1   | End Cap C                   | SS018    |
| 7   | 3   | Crossing Countersink Taping<br>Screw    | SS024       | 15  | 1   | End Cap B                   | SS017    |
| 8   | 1   | Bottom end cap for adjusting<br>profile | SS010       | 16  | 1   | End Cap A                   | SS019    |