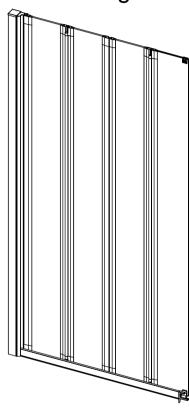

# 4 fold bathscreen with sealing arm

Product is shown in a left hand version, to change hand please follow the steps on page 4.