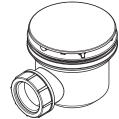

## Features & Benefits

Product Feature

Acrylic capped resin stone for a tougher product

 $\mathsf{Biocote}^{\circledast}$  built-in anti-microbial protection, reduces bacteria and mould by up to 99%

Includes a Mira Rapi-Flo Waste – Capacity 34 L/min

### Material

Tray: Acrylic capped ABS resin stone

Waste: Polypropylene construction with chrome plated dome

# Technical Information

Leg Position for Riser Conversion Kit

www.mirashowers.co.uk/expert

Mira Rapi-Flo Waste