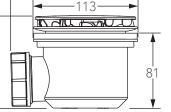

## Features & Benefits

Product Feature

Acrylic capped resin stone for a tougher product

 $\mathsf{Biocote}^{\circledast}$  built-in anti-microbial protection, reduces bacteria and mould by up to 99%

Includes a Mira Rapi-Flo Waste – Capacity 34 L/min

### Material

Tray: Acrylic capped ABS resin stone

Waste: Polypropylene construction with chrome plated dome

# Technical Information

Leg Position for Riser Conversion Kit

www.mirashowers.co.uk/expert

Mira Rapi-Flo Waste