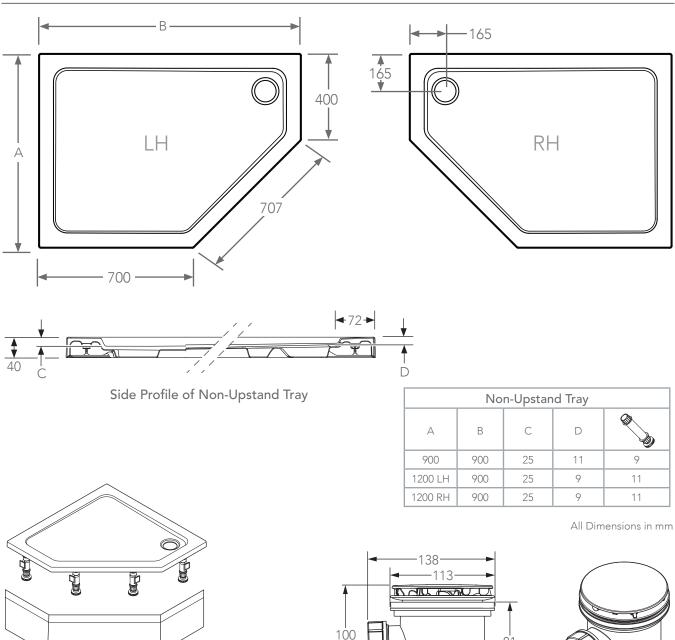

# Mira Flight Low

Central Waste Pentagon Tray

Made from durable resin stone, the Mira Flight Low Corner Waste Pentagon shower trays are built to last and include the Mira Rapi-Flo Waste.

| Description                       | Upstand | Colour/<br>Finish | Product No.                    | Riser Kit<br>Product Code |
|-----------------------------------|---------|-------------------|--------------------------------|---------------------------|
| Mira Pentagon<br>Tray 900x900     | OUPS    |                   | 1.1697.016.WH<br>1.1697.016.AS | 1.1697.036.WH             |
| Mira Pentagon<br>Tray 1200x900 LH | OUPS    |                   | 1.1697.026.WH<br>1.1697.026.AS | 1.1697.327.WH             |
| Mira Pentagon<br>Tray 1200x900 RH | OUPS    |                   | 1.1697.027.WH<br>1.1697.027.AS | 1.1697.327.WH             |

# Technical Information

Leg Position for Riser Conversion Kit

www.mirashowers.co.uk/expert

Mira Rapi-Flo Waste