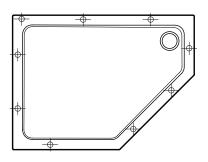

# Mira Flight Low

Central Waste Pentagon Tray

Made from durable resin stone, the Mira Flight Low Corner Waste Pentagon shower trays are built to last and include the Mira Rapi-Flo Waste.

| Description                       | Upstand | Colour/<br>Finish | Product No.                    | Riser Kit<br>Product Code |
|-----------------------------------|---------|-------------------|--------------------------------|---------------------------|
| Mira Pentagon<br>Tray 900x900     | OUPS    |                   | 1.1697.016.WH<br>1.1697.016.AS | 1.1697.036.WH             |
| Mira Pentagon<br>Tray 1200x900 LH | OUPS    |                   | 1.1697.026.WH<br>1.1697.026.AS | 1.1697.327.WH             |
| Mira Pentagon<br>Tray 1200x900 RH | OUPS    |                   | 1.1697.027.WH<br>1.1697.027.AS | 1.1697.327.WH             |

# Technical Information

Leg Position for Riser Conversion Kit

www.mirashowers.co.uk/expert

Mira Rapi-Flo Waste