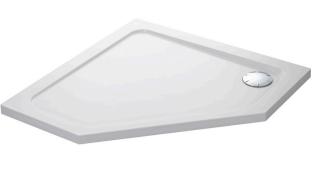

# Mira Flight Low

Central Waste Pentagon Tray

Made from durable resin stone, the Mira Flight Low Corner Waste Pentagon shower trays are built to last and include the Mira Rapi-Flo Waste.

| Description                       | Upstand | Colour/<br>Finish | Product No.                    | Riser Kit<br>Product Code |
|-----------------------------------|---------|-------------------|--------------------------------|---------------------------|
| Mira Pentagon<br>Tray 900x900     | OUPS    |                   | 1.1697.016.WH<br>1.1697.016.AS | 1.1697.036.WH             |
| Mira Pentagon<br>Tray 1200x900 LH | OUPS    |                   | 1.1697.026.WH<br>1.1697.026.AS | 1.1697.327.WH             |
| Mira Pentagon<br>Tray 1200x900 RH | OUPS    |                   | 1.1697.027.WH<br>1.1697.027.AS | 1.1697.327.WH             |

#### Specify as: Mira Flight Low Corner Waste Pentagon Shower Tray

If Riser Conversion Kit required to change any Flight Low tray to a riser tray, please add appropriate Riser Conversion Kit product code to each specification.