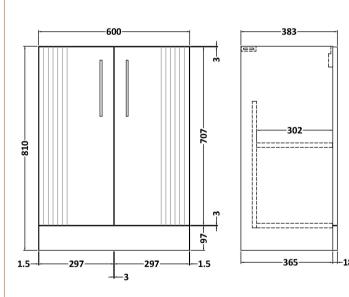

## ROXOR

Sales Code: DPF125G Description: 600 F/S 2-Door Vanity & Basin 4

**Packaging Details** 

Barcode: 5056462681665

Sales Code: FLT125 Description: 600 F/S 2-Door Basin Unit

| Product Dimensions       |                               |  |  |
|--------------------------|-------------------------------|--|--|
|                          | 010                           |  |  |
| Height (mm):             | 810                           |  |  |
| Width (mm):              | 600                           |  |  |
| Depth (mm):              | 383                           |  |  |
| Nett Weight (kg):        | 26.2                          |  |  |
| Packaging Dimensions     |                               |  |  |
| Height (mm):             | 830                           |  |  |
| Width (mm):              | 620                           |  |  |
| Depth (mm):              | 405                           |  |  |
| Gross Weight (kg):       | 26.7                          |  |  |
| Packaging Data           |                               |  |  |
| Box Colour:              | Brown Cardboard Box - Printed |  |  |
| Box Qty:                 | 0                             |  |  |
| Label Size:              | 0 x 0                         |  |  |
| Label Colour:            | Not Applicable                |  |  |
| Label Qty:               | 0                             |  |  |
| Outer Box Dimensions (If | Applicable)                   |  |  |
| Height (mm):             | **                            |  |  |
| Width (mm):              |                               |  |  |
| Depth (mm):              |                               |  |  |
| Gross Weight (kg):       |                               |  |  |
| Barcode:                 | 5056462655406                 |  |  |
| Product Details          |                               |  |  |
| Country of Origin:       | China                         |  |  |
| Fitting Instruction:     | No                            |  |  |
| CE & UKCA:               |                               |  |  |
| FSC Certified Materials: | Yes                           |  |  |
| Colour:                  | Satin White                   |  |  |
| Construction Method:     | Cam & Wood Dowel              |  |  |
| Construction Type:       | Rigid                         |  |  |
| Cabinet Finish:          | MFC Painted Gloss             |  |  |
| Fascia Finish:           | Mdf Painted Gloss             |  |  |
| Cabinet Thickness (mm):  | 16                            |  |  |
| Fascia Thickness (mm):   | 18                            |  |  |
| Drawer Included:         | No                            |  |  |
| Drawer Type:             | Not Applicable                |  |  |
| No of Shelves:           | 1                             |  |  |
| Hinge Type:              | 95 Degree Soft Close          |  |  |
| Hinge Included:          | Yes, Supplied                 |  |  |
| Adjustable Legs:         | No, Not Required              |  |  |
| Fixings Included:        | Yes                           |  |  |
| Handle Style:            | Modern                        |  |  |
| Waste Shroud:            | Not Applicable                |  |  |
| Handle Included:         | Yes, Supplied                 |  |  |
| Handle Type:             | Finger Pull                   |  |  |
|                          |                               |  |  |