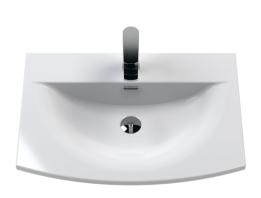

Sales Code: NVM043 Description: 600 Curved Basin 1Th

| <b>Product Dime</b>  | nsions                                                  |                                                                                    |                               |  |
|----------------------|---------------------------------------------------------|------------------------------------------------------------------------------------|-------------------------------|--|
| Height (mm):         |                                                         | 160                                                                                |                               |  |
| Width (mm):          |                                                         | 610                                                                                |                               |  |
| Depth (mm):          |                                                         | 440                                                                                |                               |  |
| Nett Weight (kg):    |                                                         | 11                                                                                 |                               |  |
| Packaging Dir        | mensions                                                |                                                                                    |                               |  |
| Height (mm):         |                                                         | 190                                                                                |                               |  |
| Width (mm):          |                                                         | 630                                                                                |                               |  |
| Depth (mm):          |                                                         | 415                                                                                |                               |  |
| Gross Weight (kg     | g):                                                     | 11.5                                                                               |                               |  |
| Packaging Da         | ta                                                      |                                                                                    |                               |  |
| Box Colour:          |                                                         | Brown C                                                                            | Cardboard Box - Printed       |  |
| Box Qty:             |                                                         | 1                                                                                  |                               |  |
| Label Size:          |                                                         | 100 X                                                                              | 50                            |  |
| Label Colour:        |                                                         | White Label                                                                        |                               |  |
| Label Qty:           |                                                         | 2                                                                                  |                               |  |
| Outer Box Dir        | mensions (If Appl                                       | icable)                                                                            |                               |  |
| Height (mm):         | <u> </u>                                                |                                                                                    |                               |  |
| Width (mm):          |                                                         |                                                                                    |                               |  |
| Depth (mm):          |                                                         |                                                                                    |                               |  |
| Gross Weight (kg     | g):                                                     |                                                                                    |                               |  |
| Barcode:             |                                                         | 5056462                                                                            | 620961                        |  |
| <b>Product Detai</b> | ls                                                      |                                                                                    |                               |  |
| Country of Origi     | n:                                                      | China                                                                              |                               |  |
| Fitting Instructio   |                                                         | No                                                                                 |                               |  |
| Certification: CI    | E & UKCA: No                                            | WRAS:                                                                              | N/A WRAS No: N/A              |  |
| Product Material     | :                                                       | Vitreous                                                                           | China                         |  |
| Fixing Supplied:     |                                                         | No                                                                                 |                               |  |
| 1 ixing supplied.    |                                                         |                                                                                    |                               |  |
| Pans/Bidets:         | Tron Style: Not An                                      | plicable                                                                           | Inchedes Coste Nat Applicable |  |
| rails/bluets.        | Trap Style: Not Ap                                      | piicable                                                                           | Includes Seat: Not Applicable |  |
| C4                   | Coot Trimos Nat Am                                      | مادامهاد                                                                           | Matarial, Nat Applicable      |  |
| Seats:               | Seat Type: Not App                                      |                                                                                    | Material: Not Applicable      |  |
|                      |                                                         | Function: Not Applicable Hinge Type: Not Applicable Hinge Material: Not Applicable |                               |  |
|                      | Tillige Material. NO                                    | ТАрриса                                                                            | ible                          |  |
|                      |                                                         |                                                                                    |                               |  |
| Cisterns:            | Operating Type: Not Applicable Fittings: Not Applicable |                                                                                    |                               |  |
|                      | Lever Type: Not Applicable                              |                                                                                    |                               |  |
|                      |                                                         |                                                                                    |                               |  |
|                      |                                                         |                                                                                    |                               |  |
| Basins:              | Tap Hole: One Tap                                       |                                                                                    | Chain Stay Hole: No           |  |
|                      | Template: Not Req                                       | uired                                                                              | Waste Type Req: Slotted       |  |
|                      | Overflow Inc: Yes Overflow Cover: Yes                   |                                                                                    |                               |  |
|                      | Inner Bowl Depth (mm): 125mm                            |                                                                                    |                               |  |