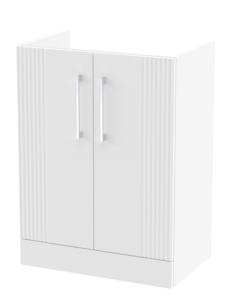

## ROXOR

Sales Code: DPF125G Description: 600 F/S 2-Door Vanity & Basin 4

**Packaging Details** 

Barcode: 5056462681665

Sales Code: FLT125 Description: 600 F/S 2-Door Basin Unit

| Product Dimensions       |                               |  |  |
|--------------------------|-------------------------------|--|--|
|                          | 010                           |  |  |
| Height (mm):             | 810                           |  |  |
| Width (mm):              | 600                           |  |  |
| Depth (mm):              | 383                           |  |  |
| Nett Weight (kg):        | 26.2                          |  |  |
| Packaging Dimensions     |                               |  |  |
| Height (mm):             | 830                           |  |  |
| Width (mm):              | 620                           |  |  |
| Depth (mm):              | 405                           |  |  |
| Gross Weight (kg):       | 26.7                          |  |  |
| Packaging Data           |                               |  |  |
| Box Colour:              | Brown Cardboard Box - Printed |  |  |
| Box Qty:                 | 0                             |  |  |
| Label Size:              | 0 x 0                         |  |  |
| Label Colour:            | Not Applicable                |  |  |
| Label Qty:               | 0                             |  |  |
| Outer Box Dimensions (If | Applicable)                   |  |  |
| Height (mm):             | **                            |  |  |
| Width (mm):              |                               |  |  |
| Depth (mm):              |                               |  |  |
| Gross Weight (kg):       |                               |  |  |
| Barcode:                 | 5056462655406                 |  |  |
| Product Details          |                               |  |  |
| Country of Origin:       | China                         |  |  |
| Fitting Instruction:     | No                            |  |  |
| CE & UKCA:               |                               |  |  |
| FSC Certified Materials: | Yes                           |  |  |
| Colour:                  | Satin White                   |  |  |
| Construction Method:     | Cam & Wood Dowel              |  |  |
| Construction Type:       | Rigid                         |  |  |
| Cabinet Finish:          | MFC Painted Gloss             |  |  |
| Fascia Finish:           | Mdf Painted Gloss             |  |  |
| Cabinet Thickness (mm):  | 16                            |  |  |
| Fascia Thickness (mm):   | 18                            |  |  |
| Drawer Included:         | No                            |  |  |
| Drawer Type:             | Not Applicable                |  |  |
| No of Shelves:           | 1                             |  |  |
| Hinge Type:              | 95 Degree Soft Close          |  |  |
| Hinge Included:          | Yes, Supplied                 |  |  |
| Adjustable Legs:         | No, Not Required              |  |  |
| Fixings Included:        | Yes                           |  |  |
| Handle Style:            | Modern                        |  |  |
| Waste Shroud:            | Not Applicable                |  |  |
| Handle Included:         | Yes, Supplied                 |  |  |
| Handle Type:             | Finger Pull                   |  |  |
|                          |                               |  |  |