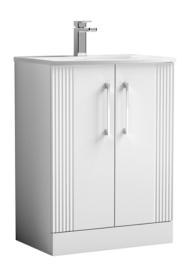

## ROXOR

Sales Code: DPF125G Description: 600 F/S 2-Door Vanity & Basin 4

**Packaging Details** 

Barcode: 5056462681665

Sales Code: FLT125 Description: 600 F/S 2-Door Basin Unit

| Product Dimensions       |                               |  |  |
|--------------------------|-------------------------------|--|--|
|                          | 010                           |  |  |
| Height (mm):             | 810                           |  |  |
| Width (mm):              | 600                           |  |  |
| Depth (mm):              | 383                           |  |  |
| Nett Weight (kg):        | 26.2                          |  |  |
| Packaging Dimensions     |                               |  |  |
| Height (mm):             | 830                           |  |  |
| Width (mm):              | 620                           |  |  |
| Depth (mm):              | 405                           |  |  |
| Gross Weight (kg):       | 26.7                          |  |  |
| Packaging Data           |                               |  |  |
| Box Colour:              | Brown Cardboard Box - Printed |  |  |
| Box Qty:                 | 0                             |  |  |
| Label Size:              | 0 x 0                         |  |  |
| Label Colour:            | Not Applicable                |  |  |
| Label Qty:               | 0                             |  |  |
| Outer Box Dimensions (If | Applicable)                   |  |  |
| Height (mm):             | **                            |  |  |
| Width (mm):              |                               |  |  |
| Depth (mm):              |                               |  |  |
| Gross Weight (kg):       |                               |  |  |
| Barcode:                 | 5056462655406                 |  |  |
| Product Details          |                               |  |  |
| Country of Origin:       | China                         |  |  |
| Fitting Instruction:     | No                            |  |  |
| CE & UKCA:               |                               |  |  |
| FSC Certified Materials: | Yes                           |  |  |
| Colour:                  | Satin White                   |  |  |
| Construction Method:     | Cam & Wood Dowel              |  |  |
| Construction Type:       | Rigid                         |  |  |
| Cabinet Finish:          | MFC Painted Gloss             |  |  |
| Fascia Finish:           | Mdf Painted Gloss             |  |  |
| Cabinet Thickness (mm):  | 16                            |  |  |
| Fascia Thickness (mm):   | 18                            |  |  |
| Drawer Included:         | No                            |  |  |
| Drawer Type:             | Not Applicable                |  |  |
| No of Shelves:           | 1                             |  |  |
| Hinge Type:              | 95 Degree Soft Close          |  |  |
| Hinge Included:          | Yes, Supplied                 |  |  |
| Adjustable Legs:         | No, Not Required              |  |  |
| Fixings Included:        | Yes                           |  |  |
| Handle Style:            | Modern                        |  |  |
| Waste Shroud:            | Not Applicable                |  |  |
| Handle Included:         | Yes, Supplied                 |  |  |
| Handle Type:             | Finger Pull                   |  |  |
|                          |                               |  |  |