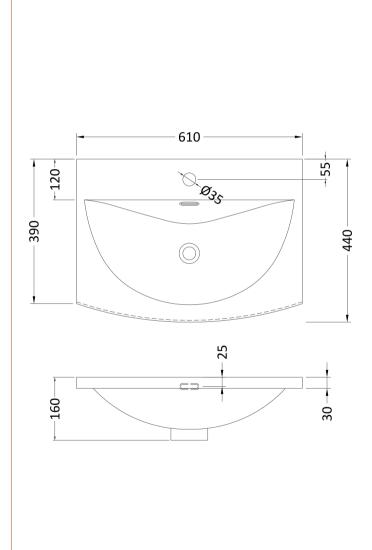

Sales Code: NVM043 Description: 600 Curved Basin 1Th

| <b>Product Dime</b>  | nsions                                                  |                                                                                    |                               |  |
|----------------------|---------------------------------------------------------|------------------------------------------------------------------------------------|-------------------------------|--|
| Height (mm):         |                                                         | 160                                                                                |                               |  |
| Width (mm):          |                                                         | 610                                                                                |                               |  |
| Depth (mm):          |                                                         | 440                                                                                |                               |  |
| Nett Weight (kg):    |                                                         | 11                                                                                 |                               |  |
| Packaging Dir        | mensions                                                |                                                                                    |                               |  |
| Height (mm):         |                                                         | 190                                                                                |                               |  |
| Width (mm):          |                                                         | 630                                                                                |                               |  |
| Depth (mm):          |                                                         | 415                                                                                |                               |  |
| Gross Weight (kg     | g):                                                     | 11.5                                                                               |                               |  |
| Packaging Da         | ta                                                      |                                                                                    |                               |  |
| Box Colour:          |                                                         | Brown C                                                                            | Cardboard Box - Printed       |  |
| Box Qty:             |                                                         | 1                                                                                  |                               |  |
| Label Size:          |                                                         | 100 X                                                                              | 50                            |  |
| Label Colour:        |                                                         | White Label                                                                        |                               |  |
| Label Qty:           |                                                         | 2                                                                                  |                               |  |
| Outer Box Dir        | mensions (If Appl                                       | icable)                                                                            |                               |  |
| Height (mm):         | <u> </u>                                                |                                                                                    |                               |  |
| Width (mm):          |                                                         |                                                                                    |                               |  |
| Depth (mm):          |                                                         |                                                                                    |                               |  |
| Gross Weight (kg     | g):                                                     |                                                                                    |                               |  |
| Barcode:             |                                                         | 5056462                                                                            | 620961                        |  |
| <b>Product Detai</b> | ls                                                      |                                                                                    |                               |  |
| Country of Origi     | n:                                                      | China                                                                              |                               |  |
| Fitting Instructio   |                                                         | No                                                                                 |                               |  |
| Certification: CI    | E & UKCA: No                                            | WRAS:                                                                              | N/A WRAS No: N/A              |  |
| Product Material     | :                                                       | Vitreous                                                                           | China                         |  |
| Fixing Supplied:     |                                                         | No                                                                                 |                               |  |
| 1 ixing supplied.    |                                                         |                                                                                    |                               |  |
| Pans/Bidets:         | Tron Style: Not An                                      | plicable                                                                           | Inchedes Coste Nat Applicable |  |
| rails/bluets.        | Trap Style: Not Ap                                      | piicable                                                                           | Includes Seat: Not Applicable |  |
| C4                   | Coot Trimos Nat Am                                      | مادامهاد                                                                           | Matarial, Nat Applicable      |  |
| Seats:               | Seat Type: Not App                                      |                                                                                    | Material: Not Applicable      |  |
|                      |                                                         | Function: Not Applicable Hinge Type: Not Applicable Hinge Material: Not Applicable |                               |  |
|                      | Tillige Material. NO                                    | ТАрриса                                                                            | ible                          |  |
|                      |                                                         |                                                                                    |                               |  |
| Cisterns:            | Operating Type: Not Applicable Fittings: Not Applicable |                                                                                    |                               |  |
|                      | Lever Type: Not Applicable                              |                                                                                    |                               |  |
|                      |                                                         |                                                                                    |                               |  |
|                      |                                                         |                                                                                    |                               |  |
| Basins:              | Tap Hole: One Tap                                       |                                                                                    | Chain Stay Hole: No           |  |
|                      | Template: Not Req                                       | uired                                                                              | Waste Type Req: Slotted       |  |
|                      | Overflow Inc: Yes Overflow Cover: Yes                   |                                                                                    |                               |  |
|                      | Inner Bowl Depth (mm): 125mm                            |                                                                                    |                               |  |