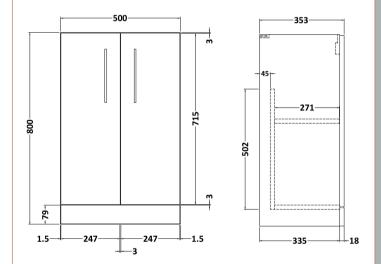

## TECHNICAL DATA SHEET

Description: 500 Fs 2-Door Vanity & Ceramic Basin

ROXOR

Sales Code: NVF1401

Description: 500 Fs 2-Door Unit (335 Deep)

| Product Dimensions         |                               |
|----------------------------|-------------------------------|
| Height (mm):               | 800                           |
| Width (mm):                | 500                           |
| Depth (mm):                | 353                           |
| Nett Weight (kg):          | 17.5                          |
| Packaging Dimensions       |                               |
| Height (mm):               | 835                           |
| Width (mm):                | 520                           |
| Depth (mm):                | 375                           |
| Gross Weight (kg):         | 18                            |
| Packaging Data             |                               |
| Box Colour:                | Brown Cardboard Box - Printed |
| Box Qty:                   | 0                             |
| Label Size:                | 0 x 0                         |
| Label Colour:              | White Label                   |
| Label Qty:                 | 2                             |
| Outer Box Dimensions (If A | Applicable)                   |
| Height (mm):               |                               |
| Width (mm):                |                               |
| Depth (mm):                |                               |
| Gross Weight (kg):         |                               |
| Barcode:                   | 5056678402801                 |
| Product Details            |                               |
| Country of Origin:         | China                         |
| Fitting Instruction:       | No                            |
| CE & UKCA:                 | N/A                           |
| FSC Certified Materials:   | Yes                           |
| Colour:                    | Satin Anthracite              |
| Construction Method:       | Cam & Wood Dowel              |
| Construction Type:         | Rigid                         |
| Cabinet Finish:            | MFC Painted Matt              |
| Fascia Finish:             | Mdf Painted Matt              |
| Cabinet Thickness (mm):    | 16                            |
| Fascia Thickness (mm):     | 18                            |
| Drawer Included:           | No                            |
| Drawer Type:               | Not Applicable                |
| No of Shelves:             | 1                             |
| Hinge Type:                | 95 Degree Soft Close          |
| Hinge Included:            | Yes, Supplied                 |
| Adjustable Legs:           | No, Not Required              |
| Fixings Included:          | Yes                           |
| Handle Style:              | Contemporary                  |
| Waste Shroud:              | No                            |
| Handle Included:           | Yes, Supplied                 |
| Handle Type:               | D-Shape                       |