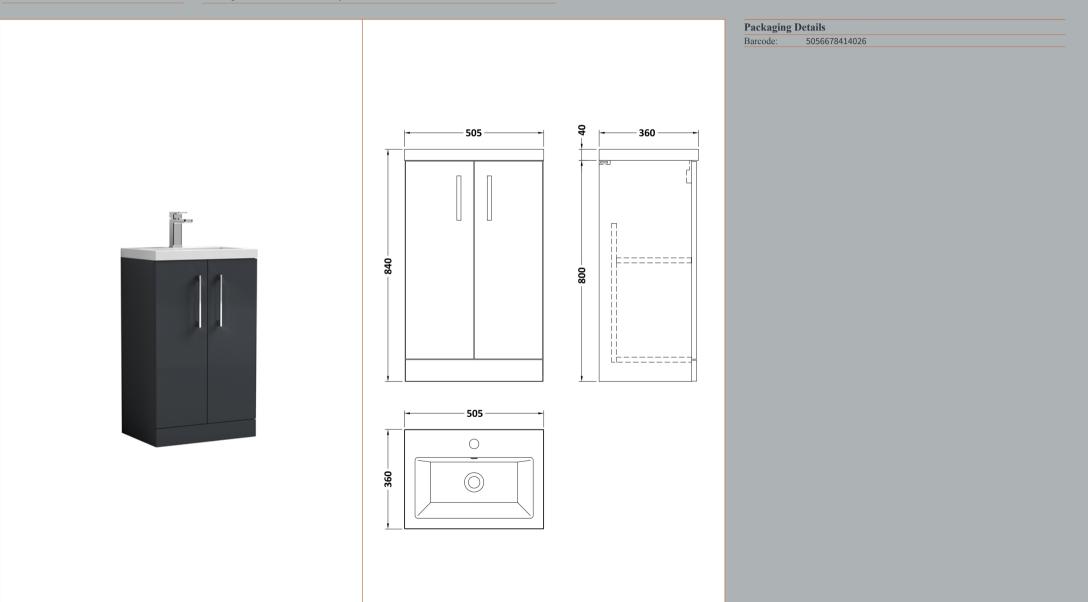

## TECHNICAL DATA SHEET

Description: 500 Fs 2-Door Vanity & Ceramic Basin

ROXOR

Sales Code: NVF1401

Description: 500 Fs 2-Door Unit (335 Deep)

| Product Dimensions         |                               |
|----------------------------|-------------------------------|
| Height (mm):               | 800                           |
| Width (mm):                | 500                           |
| Depth (mm):                | 353                           |
| Nett Weight (kg):          | 17.5                          |
| Packaging Dimensions       |                               |
| Height (mm):               | 835                           |
| Width (mm):                | 520                           |
| Depth (mm):                | 375                           |
| Gross Weight (kg):         | 18                            |
| Packaging Data             |                               |
| Box Colour:                | Brown Cardboard Box - Printed |
| Box Qty:                   | 0                             |
| Label Size:                | 0 x 0                         |
| Label Colour:              | White Label                   |
| Label Qty:                 | 2                             |
| Outer Box Dimensions (If A | Applicable)                   |
| Height (mm):               |                               |
| Width (mm):                |                               |
| Depth (mm):                |                               |
| Gross Weight (kg):         |                               |
| Barcode:                   | 5056678402801                 |
| Product Details            |                               |
| Country of Origin:         | China                         |
| Fitting Instruction:       | No                            |
| CE & UKCA:                 | N/A                           |
| FSC Certified Materials:   | Yes                           |
| Colour:                    | Satin Anthracite              |
| Construction Method:       | Cam & Wood Dowel              |
| Construction Type:         | Rigid                         |
| Cabinet Finish:            | MFC Painted Matt              |
| Fascia Finish:             | Mdf Painted Matt              |
| Cabinet Thickness (mm):    | 16                            |
| Fascia Thickness (mm):     | 18                            |
| Drawer Included:           | No                            |
| Drawer Type:               | Not Applicable                |
| No of Shelves:             | 1                             |
| Hinge Type:                | 95 Degree Soft Close          |
| Hinge Included:            | Yes, Supplied                 |
| Adjustable Legs:           | No, Not Required              |
| Fixings Included:          | Yes                           |
| Handle Style:              | Contemporary                  |
| Waste Shroud:              | No                            |
| Handle Included:           | Yes, Supplied                 |
| Handle Type:               | D-Shape                       |