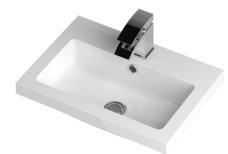

ROXOR

Sales Code: PMB312

**Description:** 500 Rear Tap Basin 1Th

| Product Dime        | nsions                                                                                                   |  |
|---------------------|----------------------------------------------------------------------------------------------------------|--|
| Height (mm):        | 355                                                                                                      |  |
| Width (mm):         | 503                                                                                                      |  |
| Depth (mm):         | 135                                                                                                      |  |
| Nett Weight (kg):   | 8.1                                                                                                      |  |
| Packaging Din       | nensions                                                                                                 |  |
| Height (mm):        | 420                                                                                                      |  |
| Width (mm):         | 210                                                                                                      |  |
| Depth (mm):         | 550                                                                                                      |  |
| Gross Weight (kg    | ): 8.1                                                                                                   |  |
| Packaging Dat       | a                                                                                                        |  |
| Box Colour:         | Brown Cardboard Box - Printed                                                                            |  |
| Box Qty:            | 1                                                                                                        |  |
| Label Size:         | 100 x 50                                                                                                 |  |
| Label Colour:       | White Label                                                                                              |  |
| Label Qty:          | 2                                                                                                        |  |
| Outer Box Din       | nensions (If Applicable)                                                                                 |  |
| Height (mm):        |                                                                                                          |  |
| Width (mm):         |                                                                                                          |  |
| Depth (mm):         |                                                                                                          |  |
| Gross Weight (kg    | ):                                                                                                       |  |
| Barcode:            | 5055369071975                                                                                            |  |
| Product Detail      | s                                                                                                        |  |
| Country of Origin   | n: China                                                                                                 |  |
| Fitting Instruction | n: No                                                                                                    |  |
| Certification: CE   | & UKCA: Yes WRAS: N/A WRAS No: N/A                                                                       |  |
| Product Material:   | Polymarble                                                                                               |  |
| Fixing Supplied:    | No                                                                                                       |  |
|                     |                                                                                                          |  |
| Pans/Bidets:        | Trap Style: Not Applicable Includes Seat: Not Applicable                                                 |  |
| 0 4                 | Cont Transa Martina Parala Article Martina Martina Parala                                                |  |
| Seats:              | Seat Type: Not Applicable Material: Not Applicable   Function: Not Applicable Hinge Type: Not Applicable |  |
|                     |                                                                                                          |  |
|                     | Hinge Material: Not Applicable                                                                           |  |
| Cisterns:           | Operating Type: Not Applicable Fittings: Not Applicable<br>Lever Type: Not Applicable                    |  |
|                     |                                                                                                          |  |
| Basins:             | Tap Hole: One Taphole Chain Stay Hole: No                                                                |  |
|                     | Template: Not Required Waste Type Req: Slotted                                                           |  |
|                     | Overflow Inc: Yes Overflow Cover: Yes                                                                    |  |
|                     | Inner Bowl Depth (mm): 103mm                                                                             |  |