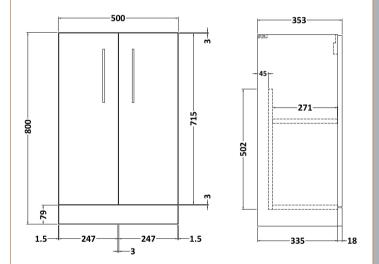

## TECHNICAL DATA SHEET

Description: 500 Fs 2-Door Vanity & Polymarble Basin

ROXOR

Sales Code: NVF801

Description: 500 Fs 2-Door Unit (335 Deep)

| Product Dimensions       |                               |
|--------------------------|-------------------------------|
| Height (mm):             | 800                           |
| Width (mm):              | 500                           |
| Depth (mm):              | 353                           |
| Nett Weight (kg):        | 17.5                          |
| Packaging Dimensions     |                               |
| Height (mm):             | 835                           |
| Width (mm):              | 520                           |
| Depth (mm):              | 375                           |
| Gross Weight (kg):       | 18                            |
| Packaging Data           |                               |
| Box Colour:              | Brown Cardboard Box - Printed |
| Box Qty:                 | 0                             |
| Label Size:              | 0 x 0                         |
| Label Colour:            | White Label                   |
| Label Qty:               | 2                             |
| Outer Box Dimensions (If | Annlicable)                   |
| Height (mm):             | -PP                           |
| Width (mm):              |                               |
| Depth (mm):              |                               |
| Gross Weight (kg):       |                               |
| Barcode:                 | 5056462659923                 |
| Product Details          | 3030402033323                 |
| Country of Origin:       | China                         |
| Fitting Instruction:     | No                            |
| CE & UKCA:               | N/A                           |
| FSC Certified Materials: | Yes                           |
| Colour:                  | Satin Green                   |
| Construction Method:     | Cam & Wood Dowel              |
| Construction Type:       | Rigid                         |
| Cabinet Finish:          | MFC Painted Matt              |
| Fascia Finish:           | Mdf Painted Matt              |
| Cabinet Thickness (mm):  | 16                            |
| Fascia Thickness (mm):   | 18                            |
| Drawer Included:         | No                            |
| Drawer Type:             | Not Applicable                |
| No of Shelves:           | 1                             |
| Hinge Type:              | 95 Degree Soft Close          |
| Hinge Included:          | Yes, Supplied                 |
| Adjustable Legs:         | No, Not Required              |
| Fixings Included:        | Yes                           |
| Handle Style:            | Contemporary                  |
| Waste Shroud:            | No                            |
| Handle Included:         | Yes, Supplied                 |
| Handle Type:             | D-Shape                       |