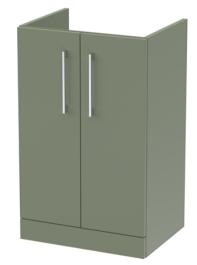

## TECHNICAL DATA SHEET

Description: 500 Fs 2-Door Vanity & Polymarble Basin

ROXOR

Sales Code: NVF801

Description: 500 Fs 2-Door Unit (335 Deep)

| Product Dimensions       |                               |
|--------------------------|-------------------------------|
| Height (mm):             | 800                           |
| Width (mm):              | 500                           |
| Depth (mm):              | 353                           |
| Nett Weight (kg):        | 17.5                          |
| Packaging Dimensions     |                               |
| Height (mm):             | 835                           |
| Width (mm):              | 520                           |
| Depth (mm):              | 375                           |
| Gross Weight (kg):       | 18                            |
| Packaging Data           |                               |
| Box Colour:              | Brown Cardboard Box - Printed |
| Box Qty:                 | 0                             |
| Label Size:              | 0 x 0                         |
| Label Colour:            | White Label                   |
| Label Qty:               | 2                             |
| Outer Box Dimensions (If | Annlicable)                   |
| Height (mm):             | -PP                           |
| Width (mm):              |                               |
| Depth (mm):              |                               |
| Gross Weight (kg):       |                               |
| Barcode:                 | 5056462659923                 |
| Product Details          | 3030402033323                 |
| Country of Origin:       | China                         |
| Fitting Instruction:     | No                            |
| CE & UKCA:               | N/A                           |
| FSC Certified Materials: | Yes                           |
| Colour:                  | Satin Green                   |
| Construction Method:     | Cam & Wood Dowel              |
| Construction Type:       | Rigid                         |
| Cabinet Finish:          | MFC Painted Matt              |
| Fascia Finish:           | Mdf Painted Matt              |
| Cabinet Thickness (mm):  | 16                            |
| Fascia Thickness (mm):   | 18                            |
| Drawer Included:         | No                            |
| Drawer Type:             | Not Applicable                |
| No of Shelves:           | 1                             |
| Hinge Type:              | 95 Degree Soft Close          |
| Hinge Included:          | Yes, Supplied                 |
| Adjustable Legs:         | No, Not Required              |
| Fixings Included:        | Yes                           |
| Handle Style:            | Contemporary                  |
| Waste Shroud:            | No                            |
| Handle Included:         | Yes, Supplied                 |
| Handle Type:             | D-Shape                       |