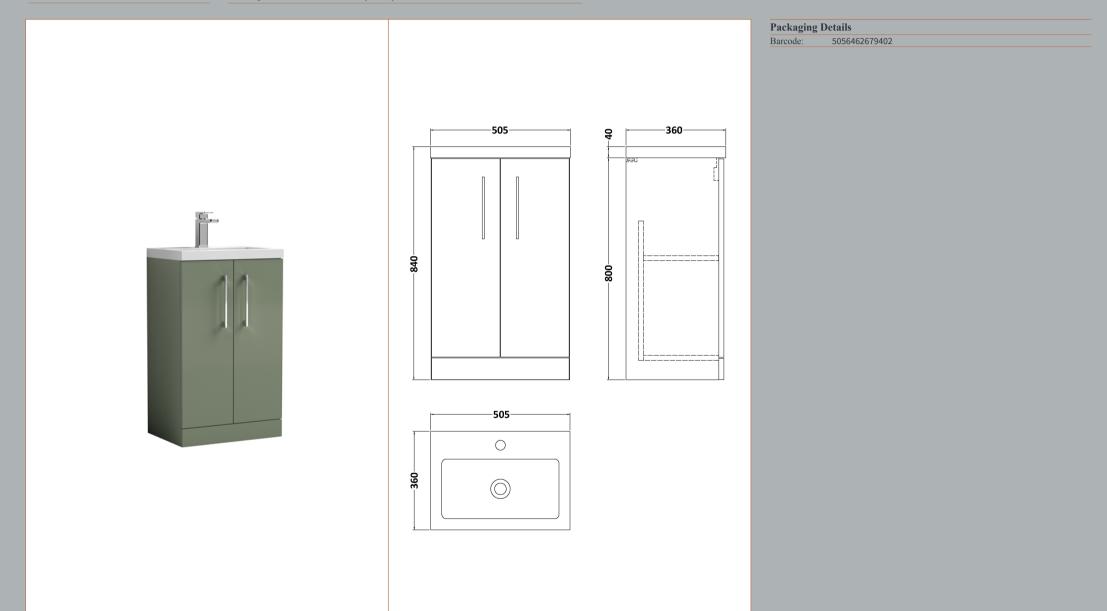

## TECHNICAL DATA SHEET

Description: 500 Fs 2-Door Vanity & Polymarble Basin

ROXOR

Sales Code: NVF801

Description: 500 Fs 2-Door Unit (335 Deep)

| Product Dimensions       |                               |
|--------------------------|-------------------------------|
| Height (mm):             | 800                           |
| Width (mm):              | 500                           |
| Depth (mm):              | 353                           |
| Nett Weight (kg):        | 17.5                          |
| Packaging Dimensions     |                               |
| Height (mm):             | 835                           |
| Width (mm):              | 520                           |
| Depth (mm):              | 375                           |
| Gross Weight (kg):       | 18                            |
| Packaging Data           |                               |
| Box Colour:              | Brown Cardboard Box - Printed |
| Box Qty:                 | 0                             |
| Label Size:              | 0 x 0                         |
| Label Colour:            | White Label                   |
| Label Qty:               | 2                             |
| Outer Box Dimensions (If | Annlicable)                   |
| Height (mm):             | -PP                           |
| Width (mm):              |                               |
| Depth (mm):              |                               |
| Gross Weight (kg):       |                               |
| Barcode:                 | 5056462659923                 |
| Product Details          | 3030402033323                 |
| Country of Origin:       | China                         |
| Fitting Instruction:     | No                            |
| CE & UKCA:               | N/A                           |
| FSC Certified Materials: | Yes                           |
| Colour:                  | Satin Green                   |
| Construction Method:     | Cam & Wood Dowel              |
| Construction Type:       | Rigid                         |
| Cabinet Finish:          | MFC Painted Matt              |
| Fascia Finish:           | Mdf Painted Matt              |
| Cabinet Thickness (mm):  | 16                            |
| Fascia Thickness (mm):   | 18                            |
| Drawer Included:         | No                            |
| Drawer Type:             | Not Applicable                |
| No of Shelves:           | 1                             |
| Hinge Type:              | 95 Degree Soft Close          |
| Hinge Included:          | Yes, Supplied                 |
| Adjustable Legs:         | No, Not Required              |
| Fixings Included:        | Yes                           |
| Handle Style:            | Contemporary                  |
| Waste Shroud:            | No                            |
| Handle Included:         | Yes, Supplied                 |
| Handle Type:             | D-Shape                       |