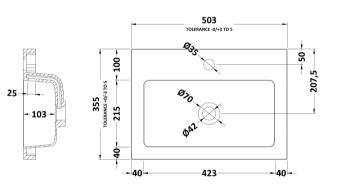

ROXOR

Sales Code: PMB312

**Description:** 500 Rear Tap Basin 1Th

| Product Dime        | nsions                                                                                                   |  |
|---------------------|----------------------------------------------------------------------------------------------------------|--|
| Height (mm):        | 355                                                                                                      |  |
| Width (mm):         | 503                                                                                                      |  |
| Depth (mm):         | 135                                                                                                      |  |
| Nett Weight (kg):   | 8.1                                                                                                      |  |
| Packaging Din       | nensions                                                                                                 |  |
| Height (mm):        | 420                                                                                                      |  |
| Width (mm):         | 210                                                                                                      |  |
| Depth (mm):         | 550                                                                                                      |  |
| Gross Weight (kg    | ): 8.1                                                                                                   |  |
| Packaging Dat       | a                                                                                                        |  |
| Box Colour:         | Brown Cardboard Box - Printed                                                                            |  |
| Box Qty:            | 1                                                                                                        |  |
| Label Size:         | 100 x 50                                                                                                 |  |
| Label Colour:       | White Label                                                                                              |  |
| Label Qty:          | 2                                                                                                        |  |
| Outer Box Din       | nensions (If Applicable)                                                                                 |  |
| Height (mm):        |                                                                                                          |  |
| Width (mm):         |                                                                                                          |  |
| Depth (mm):         |                                                                                                          |  |
| Gross Weight (kg    | ):                                                                                                       |  |
| Barcode:            | 5055369071975                                                                                            |  |
| Product Detail      | s                                                                                                        |  |
| Country of Origin   | n: China                                                                                                 |  |
| Fitting Instruction | n: No                                                                                                    |  |
| Certification: CE   | & UKCA: Yes WRAS: N/A WRAS No: N/A                                                                       |  |
| Product Material:   | Polymarble                                                                                               |  |
| Fixing Supplied:    | No                                                                                                       |  |
|                     |                                                                                                          |  |
| Pans/Bidets:        | Trap Style: Not Applicable Includes Seat: Not Applicable                                                 |  |
| 0 4                 | Cont Transa Martina Parala Article Martina Martina Parala                                                |  |
| Seats:              | Seat Type: Not Applicable Material: Not Applicable   Function: Not Applicable Hinge Type: Not Applicable |  |
|                     |                                                                                                          |  |
|                     | Hinge Material: Not Applicable                                                                           |  |
| Cisterns:           | Operating Type: Not Applicable Fittings: Not Applicable<br>Lever Type: Not Applicable                    |  |
|                     |                                                                                                          |  |
| Basins:             | Tap Hole: One Taphole Chain Stay Hole: No                                                                |  |
|                     | Template: Not Required Waste Type Req: Slotted                                                           |  |
|                     | Overflow Inc: Yes Overflow Cover: Yes                                                                    |  |
|                     | Inner Bowl Depth (mm): 103mm                                                                             |  |