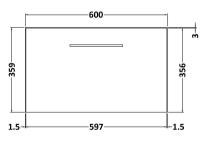

D-Shape

Handle Type:

Sales Code: PMB424 Description: Double Polymarble Basin 1205 X 390

| <b>Product Dime</b>  |                                                                                     |                                |
|----------------------|-------------------------------------------------------------------------------------|--------------------------------|
| Height (mm):         | 390                                                                                 |                                |
| Width (mm):          | 1205                                                                                |                                |
| Depth (mm):          | 157                                                                                 |                                |
| Nett Weight (kg)     |                                                                                     |                                |
| <b>Packaging Dir</b> | nensions                                                                            |                                |
| Height (mm):         | 100                                                                                 |                                |
| Width (mm):          | 1205                                                                                |                                |
| Depth (mm):          | 400                                                                                 |                                |
| Gross Weight (kg     | g): 18.12                                                                           |                                |
| <b>Packaging Dat</b> | ta                                                                                  |                                |
| Box Colour:          | Brown (                                                                             | Cardboard Box - Printed        |
| Box Qty:             | 1                                                                                   |                                |
| Label Size:          | 100 X                                                                               | 50                             |
| Label Colour:        | White L                                                                             | abel                           |
| Label Qty:           | 2                                                                                   |                                |
| <b>Outer Box Dir</b> | nensions (If Applicable)                                                            |                                |
| Height (mm):         |                                                                                     |                                |
| Width (mm):          |                                                                                     |                                |
| Depth (mm):          |                                                                                     |                                |
| Gross Weight (kg     | g):                                                                                 |                                |
| Barcode:             | 5056211                                                                             | 1815136                        |
| <b>Product Detai</b> | ls                                                                                  |                                |
| Country of Origin    | n: China                                                                            |                                |
| Fitting Instruction  | n: No                                                                               |                                |
| Certification: CE    | E & UKCA: No WRAS:                                                                  | N/A WRAS No: N/A               |
| Product Material:    | Polyma                                                                              | rble                           |
| Fixing Supplied:     | No                                                                                  |                                |
|                      |                                                                                     |                                |
| Pans/Bidets:         | Trap Style: Not Applicable                                                          | Includes Seat: Not Applicable  |
| Seats:               | Seat Type: Not Applicable                                                           | Material: Not Applicable       |
| - Scatts.            | Function: Not Applicable                                                            | Hinge Type: Not Applicable     |
|                      | Hinge Material: Not Applica                                                         |                                |
|                      | Timge material. Not Applied                                                         |                                |
| Cisterns:            | Operating Type: Not Applic                                                          | cable Fittings: Not Applicable |
| Cisterns:            | Operating Type: Not Applicable Fittings: Not Applicable  Lever Type: Not Applicable |                                |
|                      | Level Type. Not Applicable                                                          | <del>-</del>                   |
| Basins:              | Tap Hole: Two Tapholes                                                              | Chain Stay Hole: No            |
|                      | Template: Not Required                                                              | Waste Type Req: Slotted        |
|                      | Overflow Inc: Yes                                                                   | Overflow Cover: Yes            |
|                      | Inner Bowl Depth (mm): 10                                                           |                                |
|                      | niner Bowr Depuir (milli). 10                                                       | 5 111111                       |