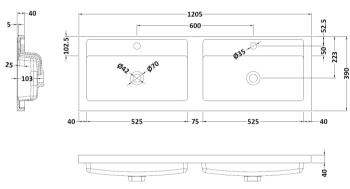

D-Shape

Handle Type:

Sales Code: PMB424 Description: Double Polymarble Basin 1205 X 390

| <b>Product Dime</b>  |                                                                                     |                                |
|----------------------|-------------------------------------------------------------------------------------|--------------------------------|
| Height (mm):         | 390                                                                                 |                                |
| Width (mm):          | 1205                                                                                |                                |
| Depth (mm):          | 157                                                                                 |                                |
| Nett Weight (kg)     |                                                                                     |                                |
| <b>Packaging Dir</b> | nensions                                                                            |                                |
| Height (mm):         | 100                                                                                 |                                |
| Width (mm):          | 1205                                                                                |                                |
| Depth (mm):          | 400                                                                                 |                                |
| Gross Weight (kg     | g): 18.12                                                                           |                                |
| <b>Packaging Dat</b> | ta                                                                                  |                                |
| Box Colour:          | Brown (                                                                             | Cardboard Box - Printed        |
| Box Qty:             | 1                                                                                   |                                |
| Label Size:          | 100 X                                                                               | 50                             |
| Label Colour:        | White L                                                                             | abel                           |
| Label Qty:           | 2                                                                                   |                                |
| <b>Outer Box Dir</b> | nensions (If Applicable)                                                            |                                |
| Height (mm):         |                                                                                     |                                |
| Width (mm):          |                                                                                     |                                |
| Depth (mm):          |                                                                                     |                                |
| Gross Weight (kg     | g):                                                                                 |                                |
| Barcode:             | 5056211                                                                             | 1815136                        |
| <b>Product Detai</b> | ls                                                                                  |                                |
| Country of Origin    | n: China                                                                            |                                |
| Fitting Instruction  | n: No                                                                               |                                |
| Certification: CE    | E & UKCA: No WRAS:                                                                  | N/A WRAS No: N/A               |
| Product Material:    | Polyma                                                                              | rble                           |
| Fixing Supplied:     | No                                                                                  |                                |
|                      |                                                                                     |                                |
| Pans/Bidets:         | Trap Style: Not Applicable                                                          | Includes Seat: Not Applicable  |
| Seats:               | Seat Type: Not Applicable                                                           | Material: Not Applicable       |
| - Scatts.            | Function: Not Applicable                                                            | Hinge Type: Not Applicable     |
|                      | Hinge Material: Not Applica                                                         |                                |
|                      | Timge material. Not Applied                                                         |                                |
| Cisterns:            | Operating Type: Not Applic                                                          | cable Fittings: Not Applicable |
| Cisterns:            | Operating Type: Not Applicable Fittings: Not Applicable  Lever Type: Not Applicable |                                |
|                      | Level Type. Not Applicable                                                          | <del>-</del>                   |
| Basins:              | Tap Hole: Two Tapholes                                                              | Chain Stay Hole: No            |
|                      | Template: Not Required                                                              | Waste Type Req: Slotted        |
|                      | Overflow Inc: Yes                                                                   | Overflow Cover: Yes            |
|                      | Inner Bowl Depth (mm): 10                                                           |                                |
|                      | niner Bowr Depuir (milli). 10                                                       | 5 111111                       |