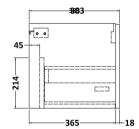

Sales Code: NVF622N Description: 600 Single Drawer Unit (365 Deep)

| <b>Product Dimensions</b>            |                                |
|--------------------------------------|--------------------------------|
| Height (mm):                         | 359                            |
| Width (mm):                          | 600                            |
| Depth (mm):                          | 383                            |
| Nett Weight (kg):                    | 13                             |
| Packaging Dimensions                 |                                |
| Height (mm):                         | 391                            |
| Width (mm):                          | 632                            |
| Depth (mm):                          | 391                            |
| Gross Weight (kg):                   | 13.5                           |
| Packaging Data                       |                                |
| Box Colour:                          | Brown Cardboard Box            |
| Box Qty:                             | 1                              |
| Label Size:                          | 100 x 50                       |
| Label Colour:                        | White Label                    |
| Label Qty:                           | 2                              |
| <b>Outer Box Dimensions (If Appl</b> | licable)                       |
| Height (mm):                         |                                |
| Width (mm):                          |                                |
| Depth (mm):                          |                                |
| Gross Weight (kg):                   |                                |
| Barcode:                             | 5056462660820                  |
| <b>Product Details</b>               |                                |
| Country of Origin:                   | United Kingdom                 |
| Fitting Instruction:                 | No                             |
| CE & UKCA:                           | N/A                            |
| FSC Certified Materials:             | Yes                            |
| Colour:                              | Black Woodgrain                |
| Construction Method:                 | Cam & Wood Dowel               |
| Construction Type:                   | Rigid                          |
| Cabinet Finish:                      | MFC Textured Woodgrain         |
| Fascia Finish:                       | MFC Textured Woodgrain         |
| Cabinet Thickness (mm):              | 18                             |
| Fascia Thickness (mm):               | 18                             |
| Drawer Included:                     | Yes                            |
| Drawer Type:                         | 80mm High Metal S/C Inc Galler |
| No of Shelves:                       | 0                              |
| Hinge Type:                          | Not Applicable                 |
| Hinge Included:                      | Not Applicable                 |
| Adjustable Legs:                     | No, Not Required               |
| Fixings Included:                    | Yes                            |
| Handle Style:                        | Contemporary                   |
| Waste Shroud:                        | Yes                            |
| Handle Included:                     | Yes, Supplied                  |