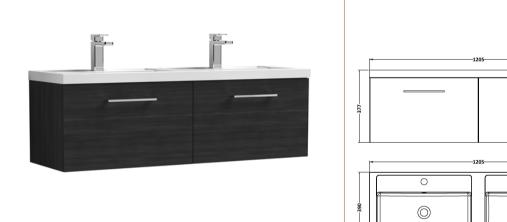

## ROXOR

0

 $\bigcirc$ 

Sales Code: ARN622C Description: 1200 Wh 2-Drawer Vanity & Double Basin

| ackaging Details |               |  |
|------------------|---------------|--|
| Barcode:         | 5056462669991 |  |
|                  |               |  |
|                  |               |  |