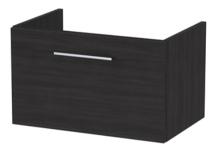

Sales Code: NVF622N Description: 600 Single Drawer Unit (365 Deep)

| <b>Product Dimensions</b>            |                                |
|--------------------------------------|--------------------------------|
| Height (mm):                         | 359                            |
| Width (mm):                          | 600                            |
| Depth (mm):                          | 383                            |
| Nett Weight (kg):                    | 13                             |
| Packaging Dimensions                 |                                |
| Height (mm):                         | 391                            |
| Width (mm):                          | 632                            |
| Depth (mm):                          | 391                            |
| Gross Weight (kg):                   | 13.5                           |
| Packaging Data                       |                                |
| Box Colour:                          | Brown Cardboard Box            |
| Box Qty:                             | 1                              |
| Label Size:                          | 100 x 50                       |
| Label Colour:                        | White Label                    |
| Label Qty:                           | 2                              |
| <b>Outer Box Dimensions (If Appl</b> | licable)                       |
| Height (mm):                         |                                |
| Width (mm):                          |                                |
| Depth (mm):                          |                                |
| Gross Weight (kg):                   |                                |
| Barcode:                             | 5056462660820                  |
| <b>Product Details</b>               |                                |
| Country of Origin:                   | United Kingdom                 |
| Fitting Instruction:                 | No                             |
| CE & UKCA:                           | N/A                            |
| FSC Certified Materials:             | Yes                            |
| Colour:                              | Black Woodgrain                |
| Construction Method:                 | Cam & Wood Dowel               |
| Construction Type:                   | Rigid                          |
| Cabinet Finish:                      | MFC Textured Woodgrain         |
| Fascia Finish:                       | MFC Textured Woodgrain         |
| Cabinet Thickness (mm):              | 18                             |
| Fascia Thickness (mm):               | 18                             |
| Drawer Included:                     | Yes                            |
| Drawer Type:                         | 80mm High Metal S/C Inc Galler |
| No of Shelves:                       | 0                              |
| Hinge Type:                          | Not Applicable                 |
| Hinge Included:                      | Not Applicable                 |
| Adjustable Legs:                     | No, Not Required               |
| Fixings Included:                    | Yes                            |
| Handle Style:                        | Contemporary                   |
| Waste Shroud:                        | Yes                            |
| Handle Included:                     | Yes, Supplied                  |