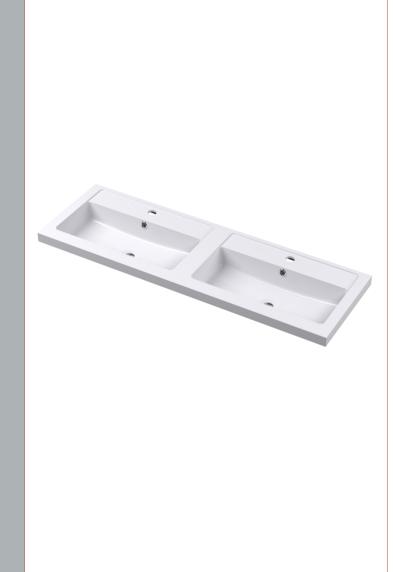

D-Shape

Handle Type:

Sales Code: PMB424 Description: Double Polymarble Basin 1205 X 390

| <b>Product Dime</b>  |                                                                                     |                                |
|----------------------|-------------------------------------------------------------------------------------|--------------------------------|
| Height (mm):         | 390                                                                                 |                                |
| Width (mm):          | 1205                                                                                |                                |
| Depth (mm):          | 157                                                                                 |                                |
| Nett Weight (kg)     |                                                                                     |                                |
| <b>Packaging Dir</b> | nensions                                                                            |                                |
| Height (mm):         | 100                                                                                 |                                |
| Width (mm):          | 1205                                                                                |                                |
| Depth (mm):          | 400                                                                                 |                                |
| Gross Weight (kg     | g): 18.12                                                                           |                                |
| <b>Packaging Dat</b> | ta                                                                                  |                                |
| Box Colour:          | Brown (                                                                             | Cardboard Box - Printed        |
| Box Qty:             | 1                                                                                   |                                |
| Label Size:          | 100 X                                                                               | 50                             |
| Label Colour:        | White L                                                                             | abel                           |
| Label Qty:           | 2                                                                                   |                                |
| <b>Outer Box Dir</b> | nensions (If Applicable)                                                            |                                |
| Height (mm):         |                                                                                     |                                |
| Width (mm):          |                                                                                     |                                |
| Depth (mm):          |                                                                                     |                                |
| Gross Weight (kg     | g):                                                                                 |                                |
| Barcode:             | 5056211                                                                             | 1815136                        |
| <b>Product Detai</b> | ls                                                                                  |                                |
| Country of Origin    | n: China                                                                            |                                |
| Fitting Instruction  | n: No                                                                               |                                |
| Certification: CE    | E & UKCA: No WRAS:                                                                  | N/A WRAS No: N/A               |
| Product Material:    | Polyma                                                                              | rble                           |
| Fixing Supplied:     | No                                                                                  |                                |
|                      |                                                                                     |                                |
| Pans/Bidets:         | Trap Style: Not Applicable                                                          | Includes Seat: Not Applicable  |
| Seats:               | Seat Type: Not Applicable                                                           | Material: Not Applicable       |
| - Scatts.            | Function: Not Applicable                                                            | Hinge Type: Not Applicable     |
|                      | Hinge Material: Not Applica                                                         |                                |
|                      | Timge material. Not Applied                                                         |                                |
| Cisterns:            | Operating Type: Not Applic                                                          | cable Fittings: Not Applicable |
| Cisterns:            | Operating Type: Not Applicable Fittings: Not Applicable  Lever Type: Not Applicable |                                |
|                      | Level Type. Not Applicable                                                          | <del>-</del>                   |
| Basins:              | Tap Hole: Two Tapholes                                                              | Chain Stay Hole: No            |
|                      | Template: Not Required                                                              | Waste Type Req: Slotted        |
|                      | Overflow Inc: Yes                                                                   | Overflow Cover: Yes            |
|                      | Inner Bowl Depth (mm): 10                                                           |                                |
|                      | niner Bowr Depuir (milli). 10                                                       | 5 111111                       |