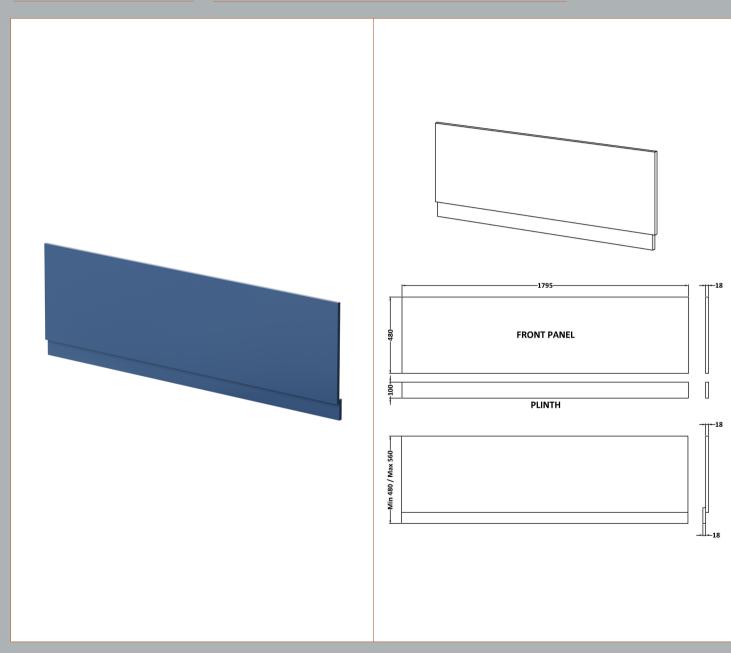

Sales Code: MOF378 Description: 1800 Bath Front Panel

| <b>Product Dimensions</b>  |                               |
|----------------------------|-------------------------------|
| Height (mm):               | 560                           |
| Width (mm):                | 1795                          |
| Depth (mm):                | 36                            |
| Nett Weight (kg):          | 15.5                          |
| Packaging Dimensions       |                               |
| Height (mm):               | 30                            |
| Width (mm):                | 595                           |
| Depth (mm):                | 1825                          |
| Gross Weight (kg):         | 16                            |
| Packaging Data             |                               |
| Box Colour:                | Brown Cardboard Box - Printed |
| Box Qty:                   | 1                             |
| Label Size:                | 100 x 50                      |
| Label Colour:              | White Label                   |
| Label Qty:                 | 2                             |
| Outer Box Dimensions (If A | Applicable)                   |
| Height (mm):               |                               |
| Width (mm):                |                               |
| Depth (mm):                |                               |
| Gross Weight (kg):         |                               |
| Barcode:                   | 5056211874379                 |
| Product Details            |                               |
| Country of Origin:         | China                         |
| Fitting Instruction:       | No                            |
| CE & UKCA:                 | N/A                           |
| FSC Certified Materials:   | Yes                           |
| Colour:                    | Satin Blue                    |
| Construction Method:       | Screws Only                   |
| Construction Type:         | Flat-Pack                     |
| Cabinet Finish:            | Not Applicable                |
| Fascia Finish:             | Mdf Painted Matt              |
| Cabinet Thickness (mm):    |                               |
| Fascia Thickness (mm):     | 18                            |
| Drawer Included:           | Not Applicable                |
| Drawer Type:               | Not Applicable                |
| No of Shelves:             | Not Applicable                |
| Hinge Type:                | Not Applicable                |
| Hinge Included:            | Not Applicable                |
| Adjustable Legs:           | Not Applicable                |
| Fixings Included:          | Yes                           |
| Handle Style:              | Not Applicable                |
| Waste Shroud:              | Not Applicable                |
| Handle Included:           | Not Applicable                |
| Handle Type:               | Not Applicable                |
|                            |                               |