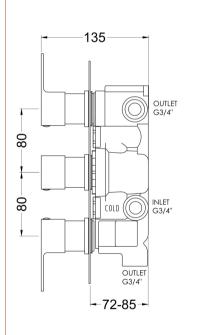

## TECHNICAL DATA SHEET

ROXOR

Sales Code: WIN8TR03

**Description:** Windon Triple Thermostatic Valve W/Div

| Product Dimensions               |                       |
|----------------------------------|-----------------------|
| Length (mm):                     |                       |
| Width (mm):                      | 80                    |
| Height (mm):                     | 300                   |
| Depth (mm):                      | 135                   |
| Nett Weight (kg):                | 3.5                   |
| Packaging Dimensions             |                       |
| Length (mm):                     | 320                   |
| Width (mm):                      | 250                   |
| Height (mm):                     | 110                   |
| Gross Weight (kg):               | 3.5                   |
| Packaging Data                   |                       |
| Box Colour:                      | White Cardboard Box   |
| Box Oty:                         | 1                     |
| Label Size:                      | 100 x 50              |
| Label Colour:                    | White Label           |
| Label Qty:                       | 1                     |
| Outer Box Dimensions (If A       |                       |
| Length (mm):                     | ** /                  |
| Width (mm):                      | 510                   |
| Height (mm):                     | 500                   |
| Depth (mm):                      | 355                   |
| Gross Weight (kg):               |                       |
| Barcode:                         | 5056462623160         |
| Product Details                  |                       |
| Country of Origin:               | China                 |
| Fitting Instruction:             | No                    |
| Product Material:                | Brass/ABS             |
| Mount Type:                      | Wall, Recessed        |
| Outlet Elbow Supplied:           | No                    |
| Easy Clean:                      | Not Applicable        |
| Head Included:                   | No                    |
| Handset Included:                | No                    |
| Body Jets Included:              | No                    |
| No of Body Jets:                 | Not Applicable        |
| Operating Pressure (bar):        | 0.5                   |
| Valve/Cartridge Type:            | 1/4 Turn Ceramic Disc |
| Flow Rates (L/min): 0.1 bar: N/A |                       |
| TMV2 Approved: No                | Approval No: N/A      |
| TMV3 Approved: No                | Approval No: N/A      |
| WRAS Approved: No                | Approval No: N/A      |
| Head Function:                   | Not Applicable        |
| Handset Function:                | Not Applicable        |
| Body Jet Info:                   | Not Applicable        |
| Pipe Size:                       | 22 mm (3/4" Bsp)      |
| Pipe Centres:                    | N/A                   |
| Colour/Finish:                   | Brushed Brass         |
| Hose Included:                   | Not Applicable        |
| No. of Outlets:                  | 3                     |