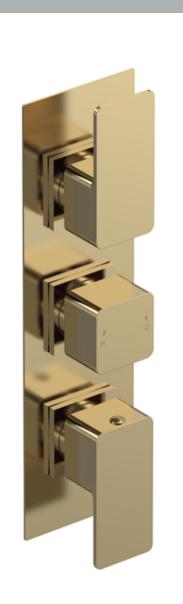

## TECHNICAL DATA SHEET

ROXOR

Sales Code: WIN8TR03

**Description:** Windon Triple Thermostatic Valve W/Div

| Product Dimensions               |                       |
|----------------------------------|-----------------------|
| Length (mm):                     |                       |
| Width (mm):                      | 80                    |
| Height (mm):                     | 300                   |
| Depth (mm):                      | 135                   |
| Nett Weight (kg):                | 3.5                   |
| Packaging Dimensions             |                       |
| Length (mm):                     | 320                   |
| Width (mm):                      | 250                   |
| Height (mm):                     | 110                   |
| Gross Weight (kg):               | 3.5                   |
| Packaging Data                   |                       |
| Box Colour:                      | White Cardboard Box   |
| Box Oty:                         | 1                     |
| Label Size:                      | 100 x 50              |
| Label Colour:                    | White Label           |
| Label Qty:                       | 1                     |
| Outer Box Dimensions (If A       |                       |
| Length (mm):                     | ** /                  |
| Width (mm):                      | 510                   |
| Height (mm):                     | 500                   |
| Depth (mm):                      | 355                   |
| Gross Weight (kg):               |                       |
| Barcode:                         | 5056462623160         |
| Product Details                  |                       |
| Country of Origin:               | China                 |
| Fitting Instruction:             | No                    |
| Product Material:                | Brass/ABS             |
| Mount Type:                      | Wall, Recessed        |
| Outlet Elbow Supplied:           | No                    |
| Easy Clean:                      | Not Applicable        |
| Head Included:                   | No                    |
| Handset Included:                | No                    |
| Body Jets Included:              | No                    |
| No of Body Jets:                 | Not Applicable        |
| Operating Pressure (bar):        | 0.5                   |
| Valve/Cartridge Type:            | 1/4 Turn Ceramic Disc |
| Flow Rates (L/min): 0.1 bar: N/A |                       |
| TMV2 Approved: No                | Approval No: N/A      |
| TMV3 Approved: No                | Approval No: N/A      |
| WRAS Approved: No                | Approval No: N/A      |
| Head Function:                   | Not Applicable        |
| Handset Function:                | Not Applicable        |
| Body Jet Info:                   | Not Applicable        |
| Pipe Size:                       | 22 mm (3/4" Bsp)      |
| Pipe Centres:                    | N/A                   |
| Colour/Finish:                   | Brushed Brass         |
| Hose Included:                   | Not Applicable        |
| No. of Outlets:                  | 3                     |