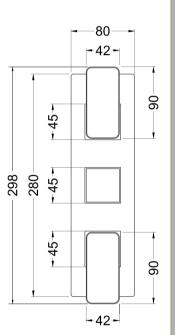

## TECHNICAL DATA SHEET

ROXOR

Sales Code: WIN8TR03

**Description:** Windon Triple Thermostatic Valve W/Div

| Product Dimensions               |                       |
|----------------------------------|-----------------------|
| Length (mm):                     |                       |
| Width (mm):                      | 80                    |
| Height (mm):                     | 300                   |
| Depth (mm):                      | 135                   |
| Nett Weight (kg):                | 3.5                   |
| Packaging Dimensions             |                       |
| Length (mm):                     | 320                   |
| Width (mm):                      | 250                   |
| Height (mm):                     | 110                   |
| Gross Weight (kg):               | 3.5                   |
| Packaging Data                   |                       |
| Box Colour:                      | White Cardboard Box   |
| Box Oty:                         | 1                     |
| Label Size:                      | 100 x 50              |
| Label Colour:                    | White Label           |
| Label Qty:                       | 1                     |
| Outer Box Dimensions (If A       |                       |
| Length (mm):                     | ** /                  |
| Width (mm):                      | 510                   |
| Height (mm):                     | 500                   |
| Depth (mm):                      | 355                   |
| Gross Weight (kg):               |                       |
| Barcode:                         | 5056462623160         |
| Product Details                  |                       |
| Country of Origin:               | China                 |
| Fitting Instruction:             | No                    |
| Product Material:                | Brass/ABS             |
| Mount Type:                      | Wall, Recessed        |
| Outlet Elbow Supplied:           | No                    |
| Easy Clean:                      | Not Applicable        |
| Head Included:                   | No                    |
| Handset Included:                | No                    |
| Body Jets Included:              | No                    |
| No of Body Jets:                 | Not Applicable        |
| Operating Pressure (bar):        | 0.5                   |
| Valve/Cartridge Type:            | 1/4 Turn Ceramic Disc |
| Flow Rates (L/min): 0.1 bar: N/A |                       |
| TMV2 Approved: No                | Approval No: N/A      |
| TMV3 Approved: No                | Approval No: N/A      |
| WRAS Approved: No                | Approval No: N/A      |
| Head Function:                   | Not Applicable        |
| Handset Function:                | Not Applicable        |
| Body Jet Info:                   | Not Applicable        |
| Pipe Size:                       | 22 mm (3/4" Bsp)      |
| Pipe Centres:                    | N/A                   |
| Colour/Finish:                   | Brushed Brass         |
| Hose Included:                   | Not Applicable        |
| No. of Outlets:                  | 3                     |