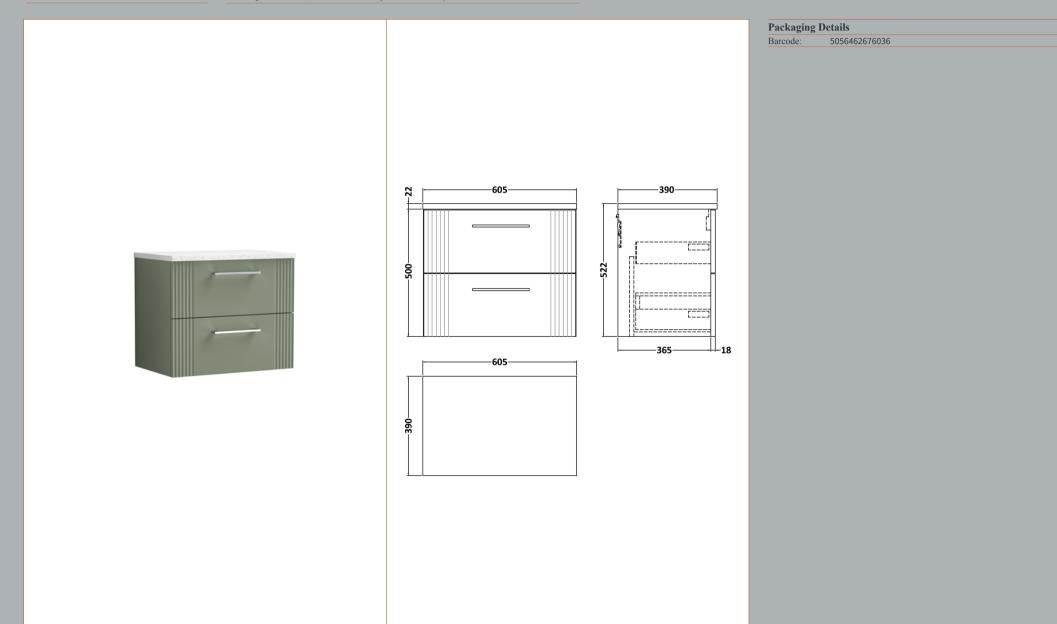

## TECHNICAL DATA SHEET

**Description:** 600 W/H 2-Drawer Vanity & Laminate Top

ROXOR

Sales Code: FLT893

**Description:** 600 W/H 2-Drawer Unit

| Product Dimensions       |                               |
|--------------------------|-------------------------------|
| Height (mm):             | 500                           |
| Width (mm):              | 600                           |
| Depth (mm):              | 383                           |
| Nett Weight (kg):        | 22.5                          |
| Packaging Dimensions     |                               |
| Height (mm):             | 520                           |
| Width (mm):              | 620                           |
| Depth (mm):              | 405                           |
| Gross Weight (kg):       | 23                            |
| Packaging Data           |                               |
| Box Colour:              | Brown Cardboard Box - Printed |
| Box Qty:                 | 0                             |
| Label Size:              | 0 x 0                         |
| Label Colour:            | Not Applicable                |
| Label Qty:               | 0                             |
| Outer Box Dimensions (If | Applicable)                   |
| Height (mm):             |                               |
| Width (mm):              |                               |
| Depth (mm):              |                               |
| Gross Weight (kg):       |                               |
| Barcode:                 | 5056462655512                 |
| Product Details          |                               |
| Country of Origin:       | China                         |
| Fitting Instruction:     | No                            |
| CE & UKCA:               |                               |
| FSC Certified Materials: | Yes                           |
| Colour:                  | Satin Green                   |
| Construction Method:     | Cam & Wood Dowel              |
| Construction Type:       | Rigid                         |
| Cabinet Finish:          | MFC Painted Gloss             |
| Fascia Finish:           | Mdf Painted Gloss             |
| Cabinet Thickness (mm):  | 16                            |
| Fascia Thickness (mm):   | 18                            |
| Drawer Included:         | Yes                           |
| Drawer Type:             | 80mm High Metal Softclose     |
| No of Shelves:           | 0                             |
| Hinge Type:              | Not Applicable                |
| Hinge Included:          | No                            |
| Adjustable Legs:         | No, Not Required              |
| Fixings Included:        | Yes                           |
| Handle Style:            | Modern                        |
| Waste Shroud:            | Yes                           |
| Handle Included:         | Yes, Supplied                 |
| Handle Type:             | Finger Pull                   |
|                          |                               |