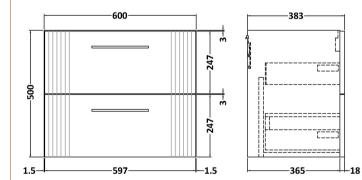

## TECHNICAL DATA SHEET

**Description:** 600 W/H 2-Drawer Vanity & Laminate Top

ROXOR

Sales Code: FLT893

**Description:** 600 W/H 2-Drawer Unit

| Product Dimensions       |                               |
|--------------------------|-------------------------------|
| Height (mm):             | 500                           |
| Width (mm):              | 600                           |
| Depth (mm):              | 383                           |
| Nett Weight (kg):        | 22.5                          |
| Packaging Dimensions     |                               |
| Height (mm):             | 520                           |
| Width (mm):              | 620                           |
| Depth (mm):              | 405                           |
| Gross Weight (kg):       | 23                            |
| Packaging Data           |                               |
| Box Colour:              | Brown Cardboard Box - Printed |
| Box Qty:                 | 0                             |
| Label Size:              | 0 x 0                         |
| Label Colour:            | Not Applicable                |
| Label Qty:               | 0                             |
| Outer Box Dimensions (If | Applicable)                   |
| Height (mm):             |                               |
| Width (mm):              |                               |
| Depth (mm):              |                               |
| Gross Weight (kg):       |                               |
| Barcode:                 | 5056462655512                 |
| Product Details          |                               |
| Country of Origin:       | China                         |
| Fitting Instruction:     | No                            |
| CE & UKCA:               |                               |
| FSC Certified Materials: | Yes                           |
| Colour:                  | Satin Green                   |
| Construction Method:     | Cam & Wood Dowel              |
| Construction Type:       | Rigid                         |
| Cabinet Finish:          | MFC Painted Gloss             |
| Fascia Finish:           | Mdf Painted Gloss             |
| Cabinet Thickness (mm):  | 16                            |
| Fascia Thickness (mm):   | 18                            |
| Drawer Included:         | Yes                           |
| Drawer Type:             | 80mm High Metal Softclose     |
| No of Shelves:           | 0                             |
| Hinge Type:              | Not Applicable                |
| Hinge Included:          | No                            |
| Adjustable Legs:         | No, Not Required              |
| Fixings Included:        | Yes                           |
| Handle Style:            | Modern                        |
| Waste Shroud:            | Yes                           |
| Handle Included:         | Yes, Supplied                 |
| Handle Type:             | Finger Pull                   |
|                          |                               |