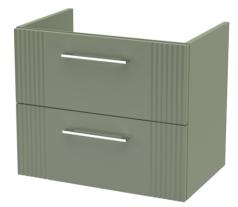

## TECHNICAL DATA SHEET

**Description:** 600 W/H 2-Drawer Vanity & Laminate Top

ROXOR

Sales Code: FLT893

**Description:** 600 W/H 2-Drawer Unit

| Product Dimensions       |                               |
|--------------------------|-------------------------------|
| Height (mm):             | 500                           |
| Width (mm):              | 600                           |
| Depth (mm):              | 383                           |
| Nett Weight (kg):        | 22.5                          |
| Packaging Dimensions     |                               |
| Height (mm):             | 520                           |
| Width (mm):              | 620                           |
| Depth (mm):              | 405                           |
| Gross Weight (kg):       | 23                            |
| Packaging Data           |                               |
| Box Colour:              | Brown Cardboard Box - Printed |
| Box Qty:                 | 0                             |
| Label Size:              | 0 x 0                         |
| Label Colour:            | Not Applicable                |
| Label Qty:               | 0                             |
| Outer Box Dimensions (If | Applicable)                   |
| Height (mm):             |                               |
| Width (mm):              |                               |
| Depth (mm):              |                               |
| Gross Weight (kg):       |                               |
| Barcode:                 | 5056462655512                 |
| Product Details          |                               |
| Country of Origin:       | China                         |
| Fitting Instruction:     | No                            |
| CE & UKCA:               |                               |
| FSC Certified Materials: | Yes                           |
| Colour:                  | Satin Green                   |
| Construction Method:     | Cam & Wood Dowel              |
| Construction Type:       | Rigid                         |
| Cabinet Finish:          | MFC Painted Gloss             |
| Fascia Finish:           | Mdf Painted Gloss             |
| Cabinet Thickness (mm):  | 16                            |
| Fascia Thickness (mm):   | 18                            |
| Drawer Included:         | Yes                           |
| Drawer Type:             | 80mm High Metal Softclose     |
| No of Shelves:           | 0                             |
| Hinge Type:              | Not Applicable                |
| Hinge Included:          | No                            |
| Adjustable Legs:         | No, Not Required              |
| Fixings Included:        | Yes                           |
| Handle Style:            | Modern                        |
| Waste Shroud:            | Yes                           |
| Handle Included:         | Yes, Supplied                 |
| Handle Type:             | Finger Pull                   |
|                          |                               |