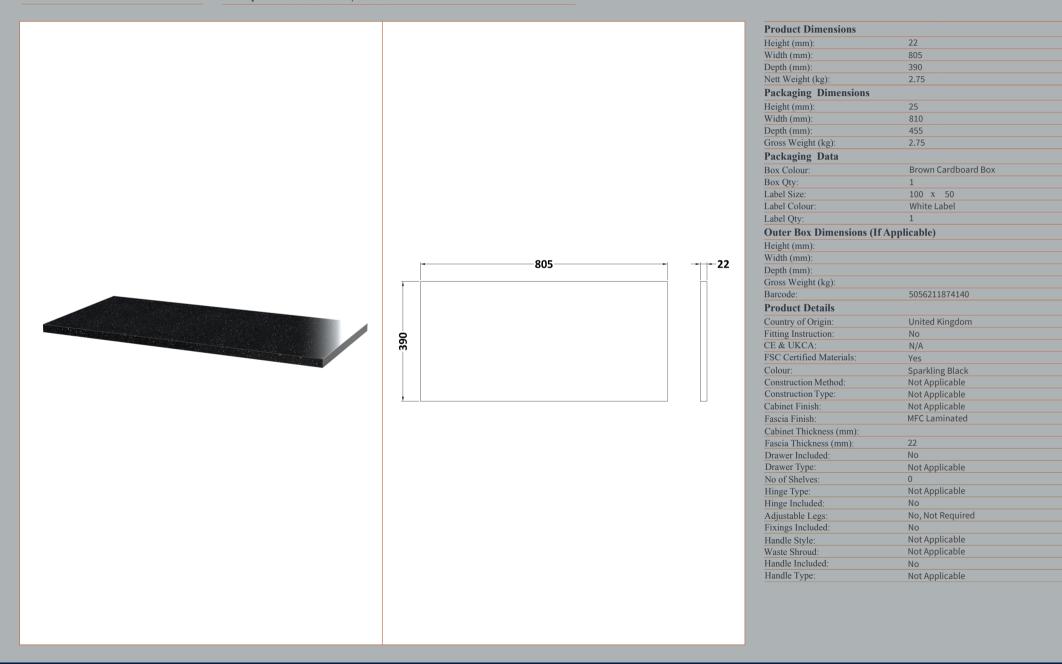

## TECHNICAL DATA SHEET

ROXOR

Sales Code: LSB800

Description: Laminate Worktop 805X390x22mm