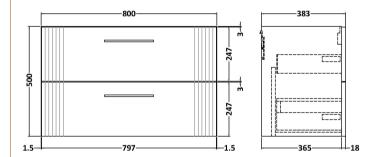

## TECHNICAL DATA SHEET

ROXOR

Sales Code: FLT895

**Description:** 800 W/H 2-Drawer Unit

| Product Dimensions         |                               |
|----------------------------|-------------------------------|
| Height (mm):               | 500                           |
| Width (mm):                | 800                           |
| Depth (mm):                | 383                           |
| Nett Weight (kg):          | 24.5                          |
| Packaging Dimensions       |                               |
| Height (mm):               | 520                           |
| Width (mm):                | 820                           |
| Depth (mm):                | 405                           |
| Gross Weight (kg):         | 25                            |
| Packaging Data             |                               |
| Box Colour:                | Brown Cardboard Box - Printed |
| Box Qty:                   | 0                             |
| Label Size:                | 0 x 0                         |
| Label Colour:              | Not Applicable                |
| Label Qty:                 | 0                             |
| Outer Box Dimensions (If A | Applicable)                   |
| Height (mm):               | -F F                          |
| Width (mm):                |                               |
| Depth (mm):                |                               |
| Gross Weight (kg):         |                               |
| Barcode:                   | 5056462655598                 |
| Product Details            |                               |
| Country of Origin:         | China                         |
| Fitting Instruction:       | No                            |
| CE & UKCA:                 |                               |
| FSC Certified Materials:   | Yes                           |
| Colour:                    | Satin Green                   |
| Construction Method:       | Cam & Wood Dowel              |
| Construction Type:         | Rigid                         |
| Cabinet Finish:            | MFC Painted Gloss             |
| Fascia Finish:             | Mdf Painted Gloss             |
| Cabinet Thickness (mm):    | 16                            |
| Fascia Thickness (mm):     | 18                            |
| Drawer Included:           | Yes                           |
| Drawer Type:               | 80mm High Metal Softclose     |
| No of Shelves:             | 0                             |
| Hinge Type:                | Not Applicable                |
| Hinge Included:            | No                            |
| Adjustable Legs:           | No, Not Required              |
| Fixings Included:          | Yes                           |
| Handle Style:              | Modern                        |
| Waste Shroud:              | Yes                           |
| Handle Included:           | Yes, Supplied                 |
|                            |                               |