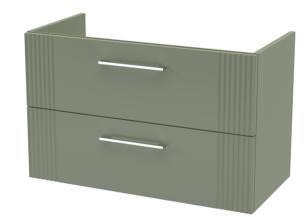

## TECHNICAL DATA SHEET

ROXOR

Sales Code: FLT895

**Description:** 800 W/H 2-Drawer Unit

| Product Dimensions         |                               |
|----------------------------|-------------------------------|
| Height (mm):               | 500                           |
| Width (mm):                | 800                           |
| Depth (mm):                | 383                           |
| Nett Weight (kg):          | 24.5                          |
| Packaging Dimensions       |                               |
| Height (mm):               | 520                           |
| Width (mm):                | 820                           |
| Depth (mm):                | 405                           |
| Gross Weight (kg):         | 25                            |
| Packaging Data             |                               |
| Box Colour:                | Brown Cardboard Box - Printed |
| Box Qty:                   | 0                             |
| Label Size:                | 0 x 0                         |
| Label Colour:              | Not Applicable                |
| Label Qty:                 | 0                             |
| Outer Box Dimensions (If A | Applicable)                   |
| Height (mm):               | -F F                          |
| Width (mm):                |                               |
| Depth (mm):                |                               |
| Gross Weight (kg):         |                               |
| Barcode:                   | 5056462655598                 |
| Product Details            |                               |
| Country of Origin:         | China                         |
| Fitting Instruction:       | No                            |
| CE & UKCA:                 |                               |
| FSC Certified Materials:   | Yes                           |
| Colour:                    | Satin Green                   |
| Construction Method:       | Cam & Wood Dowel              |
| Construction Type:         | Rigid                         |
| Cabinet Finish:            | MFC Painted Gloss             |
| Fascia Finish:             | Mdf Painted Gloss             |
| Cabinet Thickness (mm):    | 16                            |
| Fascia Thickness (mm):     | 18                            |
| Drawer Included:           | Yes                           |
| Drawer Type:               | 80mm High Metal Softclose     |
| No of Shelves:             | 0                             |
| Hinge Type:                | Not Applicable                |
| Hinge Included:            | No                            |
| Adjustable Legs:           | No, Not Required              |
| Fixings Included:          | Yes                           |
| Handle Style:              | Modern                        |
| Waste Shroud:              | Yes                           |
| Handle Included:           | Yes, Supplied                 |
|                            |                               |