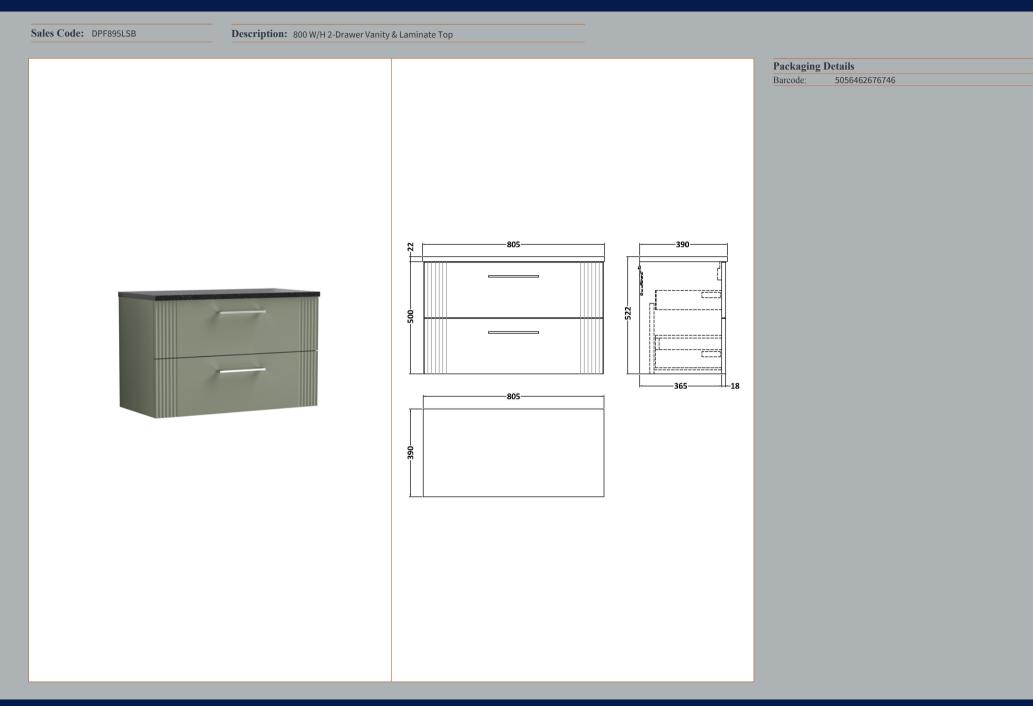

## TECHNICAL DATA SHEET

ROXOR

Sales Code: FLT895

**Description:** 800 W/H 2-Drawer Unit

| Product Dimensions         |                               |
|----------------------------|-------------------------------|
| Height (mm):               | 500                           |
| Width (mm):                | 800                           |
| Depth (mm):                | 383                           |
| Nett Weight (kg):          | 24.5                          |
| Packaging Dimensions       |                               |
| Height (mm):               | 520                           |
| Width (mm):                | 820                           |
| Depth (mm):                | 405                           |
| Gross Weight (kg):         | 25                            |
| Packaging Data             |                               |
| Box Colour:                | Brown Cardboard Box - Printed |
| Box Qty:                   | 0                             |
| Label Size:                | 0 x 0                         |
| Label Colour:              | Not Applicable                |
| Label Qty:                 | 0                             |
| Outer Box Dimensions (If A | Applicable)                   |
| Height (mm):               | -F F                          |
| Width (mm):                |                               |
| Depth (mm):                |                               |
| Gross Weight (kg):         |                               |
| Barcode:                   | 5056462655598                 |
| Product Details            |                               |
| Country of Origin:         | China                         |
| Fitting Instruction:       | No                            |
| CE & UKCA:                 |                               |
| FSC Certified Materials:   | Yes                           |
| Colour:                    | Satin Green                   |
| Construction Method:       | Cam & Wood Dowel              |
| Construction Type:         | Rigid                         |
| Cabinet Finish:            | MFC Painted Gloss             |
| Fascia Finish:             | Mdf Painted Gloss             |
| Cabinet Thickness (mm):    | 16                            |
| Fascia Thickness (mm):     | 18                            |
| Drawer Included:           | Yes                           |
| Drawer Type:               | 80mm High Metal Softclose     |
| No of Shelves:             | 0                             |
| Hinge Type:                | Not Applicable                |
| Hinge Included:            | No                            |
| Adjustable Legs:           | No, Not Required              |
| Fixings Included:          | Yes                           |
| Handle Style:              | Modern                        |
| Waste Shroud:              | Yes                           |
| Handle Included:           | Yes, Supplied                 |
|                            |                               |