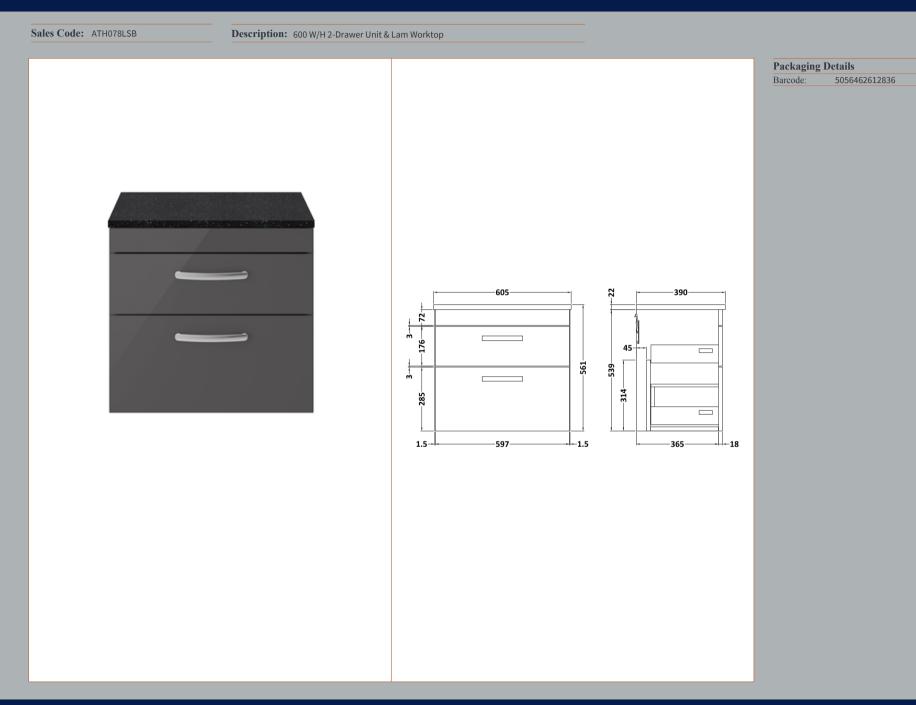

## TECHNICAL DATA SHEET

ROXOR

Sales Code: MOC393

Description: 600 Wall Hung 2-Drawer Basin Unit

| Product Dimensions       |                           |
|--------------------------|---------------------------|
| Height (mm):             | 538                       |
| Width (mm):              | 600                       |
| Depth (mm):              | 383                       |
| Nett Weight (kg):        | 20.5                      |
| Packaging Dimensions     |                           |
| Height (mm):             | 560                       |
| Width (mm):              | 620                       |
| Depth (mm):              | 405                       |
| Gross Weight (kg):       | 21                        |
| Packaging Data           |                           |
| Box Colour:              | Brown Cardboard Box       |
| Box Oty:                 | 1                         |
| Label Size:              | 100 x 50                  |
| Label Colour:            | White Label               |
| Label Qty:               | 2                         |
| Outer Box Dimensions (If | Applicable)               |
| Height (mm):             |                           |
| Width (mm):              |                           |
| Depth (mm):              |                           |
| Gross Weight (kg):       |                           |
| Barcode:                 | 5055275870006             |
| Product Details          |                           |
| Country of Origin:       | China                     |
| Fitting Instruction:     | No                        |
| CE & UKCA:               | N/A                       |
| FSC Certified Materials: | Yes                       |
| Colour:                  | Gloss Grey                |
| Construction Method:     | Cam & Wood Dowel          |
| Construction Type:       | Rigid                     |
| Cabinet Finish:          | MFC Painted Gloss         |
| Fascia Finish:           | Mdf Painted Gloss         |
| Cabinet Thickness (mm):  | 16                        |
| Fascia Thickness (mm):   | 18                        |
| Drawer Included:         | Yes                       |
| Drawer Type:             | 80mm High Metal Softclose |
| No of Shelves:           | 0                         |
| Hinge Type:              | Not Applicable            |
| Hinge Included:          | Not Applicable            |
| Adjustable Legs:         | No, Not Required          |
| Fixings Included:        | Yes                       |
| Handle Style:            | Contemporary              |
| Waste Shroud:            | Yes                       |
| Handle Included:         | Yes, Supplied             |
|                          |                           |