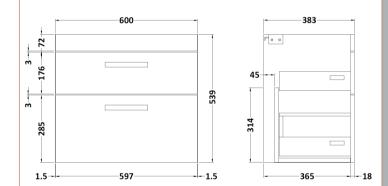

## TECHNICAL DATA SHEET

ROXOR

Sales Code: MOC393

Description: 600 Wall Hung 2-Drawer Basin Unit

| Product Dimensions       |                           |
|--------------------------|---------------------------|
| Height (mm):             | 538                       |
| Width (mm):              | 600                       |
| Depth (mm):              | 383                       |
| Nett Weight (kg):        | 20.5                      |
| Packaging Dimensions     |                           |
| Height (mm):             | 560                       |
| Width (mm):              | 620                       |
| Depth (mm):              | 405                       |
| Gross Weight (kg):       | 21                        |
| Packaging Data           |                           |
| Box Colour:              | Brown Cardboard Box       |
| Box Oty:                 | 1                         |
| Label Size:              | 100 x 50                  |
| Label Colour:            | White Label               |
| Label Qty:               | 2                         |
| Outer Box Dimensions (If | Applicable)               |
| Height (mm):             |                           |
| Width (mm):              |                           |
| Depth (mm):              |                           |
| Gross Weight (kg):       |                           |
| Barcode:                 | 5055275870006             |
| Product Details          |                           |
| Country of Origin:       | China                     |
| Fitting Instruction:     | No                        |
| CE & UKCA:               | N/A                       |
| FSC Certified Materials: | Yes                       |
| Colour:                  | Gloss Grey                |
| Construction Method:     | Cam & Wood Dowel          |
| Construction Type:       | Rigid                     |
| Cabinet Finish:          | MFC Painted Gloss         |
| Fascia Finish:           | Mdf Painted Gloss         |
| Cabinet Thickness (mm):  | 16                        |
| Fascia Thickness (mm):   | 18                        |
| Drawer Included:         | Yes                       |
| Drawer Type:             | 80mm High Metal Softclose |
| No of Shelves:           | 0                         |
| Hinge Type:              | Not Applicable            |
| Hinge Included:          | Not Applicable            |
| Adjustable Legs:         | No, Not Required          |
| Fixings Included:        | Yes                       |
| Handle Style:            | Contemporary              |
| Waste Shroud:            | Yes                       |
| Handle Included:         | Yes, Supplied             |
|                          |                           |