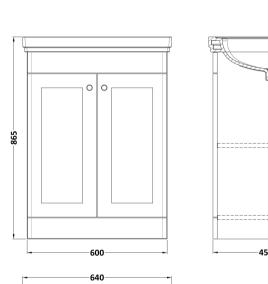

## **Packaging Details**

Barcode: 5056462688138

Sales Code: CLA1425 Description: 600 F/S 2-Door Unit (800X600x453)

| 800                          |  |
|------------------------------|--|
| 600                          |  |
| 453                          |  |
| 25.3                         |  |
|                              |  |
| 835                          |  |
| 625                          |  |
| 480                          |  |
| 25.8                         |  |
|                              |  |
| Brown Cardboard Box          |  |
| 1                            |  |
| 100 x 50                     |  |
| White Label                  |  |
| 2                            |  |
| applicable)                  |  |
| **                           |  |
|                              |  |
|                              |  |
|                              |  |
| 5056462643175                |  |
|                              |  |
| China                        |  |
| No                           |  |
| N/A                          |  |
| Yes                          |  |
| Satin Anthracite             |  |
| Cam & Wood Dowel             |  |
| Rigid                        |  |
| MFC Painted Matt             |  |
| Mdf Painted Matt             |  |
| 18                           |  |
| 18                           |  |
| No                           |  |
| Not Applicable               |  |
| 1                            |  |
| 95 Degree Clip-On Soft Close |  |
| Yes, Supplied                |  |
| No, Not Required             |  |
| Yes                          |  |
| Traditional                  |  |
| Not Applicable               |  |
| NotApplicable                |  |
| Yes, Supplied                |  |
|                              |  |