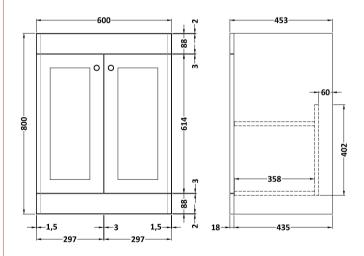

## **Packaging Details**

Barcode: 5056462688138

Sales Code: CLA1425 Description: 600 F/S 2-Door Unit (800X600x453)

| 800                          |  |
|------------------------------|--|
| 600                          |  |
| 453                          |  |
| 25.3                         |  |
|                              |  |
| 835                          |  |
| 625                          |  |
| 480                          |  |
| 25.8                         |  |
|                              |  |
| Brown Cardboard Box          |  |
| 1                            |  |
| 100 x 50                     |  |
| White Label                  |  |
| 2                            |  |
| applicable)                  |  |
| **                           |  |
|                              |  |
|                              |  |
|                              |  |
| 5056462643175                |  |
|                              |  |
| China                        |  |
| No                           |  |
| N/A                          |  |
| Yes                          |  |
| Satin Anthracite             |  |
| Cam & Wood Dowel             |  |
| Rigid                        |  |
| MFC Painted Matt             |  |
| Mdf Painted Matt             |  |
| 18                           |  |
| 18                           |  |
| No                           |  |
| Not Applicable               |  |
| 1                            |  |
| 95 Degree Clip-On Soft Close |  |
| Yes, Supplied                |  |
| No, Not Required             |  |
| Yes                          |  |
| Traditional                  |  |
| Not Applicable               |  |
| NotApplicable                |  |
| Yes, Supplied                |  |
|                              |  |