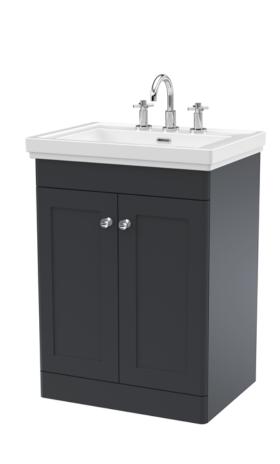

Sales Code: CLC1425B Description: 600 F/S 2-Door Unit & Basin 3Th





0 0 0



## **Packaging Details**

Barcode: 5056462688138

Sales Code: CLA1425 Description: 600 F/S 2-Door Unit (800X600x453)





| 800                          |  |
|------------------------------|--|
| 600                          |  |
| 453                          |  |
| 25.3                         |  |
|                              |  |
| 835                          |  |
| 625                          |  |
| 480                          |  |
| 25.8                         |  |
|                              |  |
| Brown Cardboard Box          |  |
| 1                            |  |
| 100 x 50                     |  |
| White Label                  |  |
| 2                            |  |
| applicable)                  |  |
| **                           |  |
|