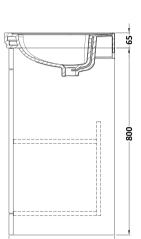

Sales Code: CBM533 Description: 600 Classic Basin (640X472x185) 3Th

| <b>Product Dime</b>   | nsions                                                            |                                         |                               |  |
|-----------------------|-------------------------------------------------------------------|-----------------------------------------|-------------------------------|--|
| Height (mm):          |                                                                   | 190                                     |                               |  |
| Width (mm):           |                                                                   | 630                                     |                               |  |
| Depth (mm):           |                                                                   | 471                                     |                               |  |
| Nett Weight (kg):     |                                                                   | 17                                      |                               |  |
| Packaging Din         | nensions                                                          |                                         |                               |  |
| Height (mm):          |                                                                   | 490                                     |                               |  |
| Width (mm):           |                                                                   | 650                                     |                               |  |
| Depth (mm):           |                                                                   | 220                                     |                               |  |
| Gross Weight (kg      | <u>s):</u>                                                        | 17.3                                    |                               |  |
| Packaging Dat         | ta                                                                |                                         |                               |  |
| Box Colour:           |                                                                   | Brown Card                              | board Box - Printed           |  |
| Box Qty:              |                                                                   | 1                                       |                               |  |
| Label Size:           |                                                                   | 100 x 50                                |                               |  |
| Label Colour:         |                                                                   | White Label                             |                               |  |
| Label Qty:            |                                                                   | 2                                       |                               |  |
| Outer Box Din         | nensions (If Appli                                                | cable)                                  |                               |  |
| Height (mm):          |                                                                   |                                         |                               |  |
| Width (mm):           |                                                                   |                                         |                               |  |
| Depth (mm):           |                                                                   |                                         |                               |  |
| Gross Weight (kg      | g):                                                               |                                         |                               |  |
| Barcode:              |                                                                   | 5056462643                              | 663                           |  |
| <b>Product Detail</b> | ls                                                                |                                         |                               |  |
| Country of Origin     | 1:                                                                | Utd.Arab.En                             | nir.                          |  |
| Fitting Instruction   | 1:                                                                | No                                      |                               |  |
| Certification: CE     | & UKCA: No                                                        | WRAS: N/A                               | WRAS No: N/A                  |  |
| Product Material:     |                                                                   | Fireclay                                |                               |  |
| Fixing Supplied:      |                                                                   | No                                      |                               |  |
|                       |                                                                   |                                         |                               |  |
| Pans/Bidets:          | Trap Style: N/A                                                   |                                         | Includes Seat: Not Applicable |  |
| Seats:                | Seat Type: N/A                                                    |                                         | Material: Not Applicable      |  |
| Function: Not Ap      |                                                                   | licable                                 | Hinge Type: Not Applicable    |  |
|                       | Hinge Material: Not Applicable                                    |                                         |                               |  |
|                       |                                                                   |                                         |                               |  |
| Cisterns:             | Cisterns: Operating Type: Not Applicable Fittings: Not Applicable |                                         |                               |  |
|                       | Lever Type: Not Applicable                                        |                                         |                               |  |
|                       |                                                                   | .,,,,,,,,,,,,,,,,,,,,,,,,,,,,,,,,,,,,,, |                               |  |
| Basins:               | Tap Hole: Three Ta                                                | pholes                                  | Chain Stay Hole: No           |  |
|                       | Template: Not Requ                                                | ·                                       | Waste Type Reg: Slotted       |  |
| Overflow Inc: Yes     |                                                                   |                                         | Overflow Cover: Yes           |  |
|                       | Inner Bowl Depth (r                                               | nm): 135 mi                             |                               |  |
|                       | r (-                                                              | , 100 1111                              |                               |  |