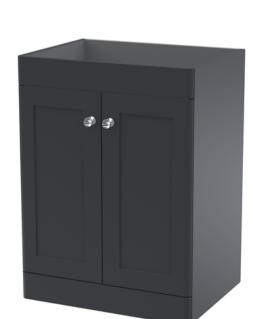

## **Packaging Details**

Barcode: 5056462688138

Sales Code: CLA1425 Description: 600 F/S 2-Door Unit (800X600x453)

| 800                          |  |
|------------------------------|--|
| 600                          |  |
| 453                          |  |
| 25.3                         |  |
|                              |  |
| 835                          |  |
| 625                          |  |
| 480                          |  |
| 25.8                         |  |
|                              |  |
| Brown Cardboard Box          |  |
| 1                            |  |
| 100 x 50                     |  |
| White Label                  |  |
| 2                            |  |
| applicable)                  |  |
| **                           |  |
|                              |  |
|                              |  |
|                              |  |
| 5056462643175                |  |
|                              |  |
| China                        |  |
| No                           |  |
| N/A                          |  |
| Yes                          |  |
| Satin Anthracite             |  |
| Cam & Wood Dowel             |  |
| Rigid                        |  |
| MFC Painted Matt             |  |
| Mdf Painted Matt             |  |
| 18                           |  |
| 18                           |  |
| No                           |  |
| Not Applicable               |  |
| 1                            |  |
| 95 Degree Clip-On Soft Close |  |
| Yes, Supplied                |  |
| No, Not Required             |  |
| Yes                          |  |
| Traditional                  |  |
| Not Applicable               |  |
| NotApplicable                |  |
| Yes, Supplied                |  |
|                              |  |