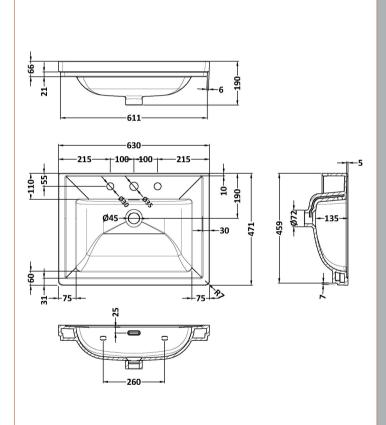

Sales Code: CBM533 Description: 600 Classic Basin (640X472x185) 3Th

| <b>Product Dime</b>   | nsions                                                            |                                         |                               |  |
|-----------------------|-------------------------------------------------------------------|-----------------------------------------|-------------------------------|--|
| Height (mm):          |                                                                   | 190                                     |                               |  |
| Width (mm):           |                                                                   | 630                                     |                               |  |
| Depth (mm):           |                                                                   | 471                                     |                               |  |
| Nett Weight (kg):     |                                                                   | 17                                      |                               |  |
| Packaging Din         | nensions                                                          |                                         |                               |  |
| Height (mm):          |                                                                   | 490                                     |                               |  |
| Width (mm):           |                                                                   | 650                                     |                               |  |
| Depth (mm):           |                                                                   | 220                                     |                               |  |
| Gross Weight (kg      | <u>s):</u>                                                        | 17.3                                    |                               |  |
| Packaging Dat         | ta                                                                |                                         |                               |  |
| Box Colour:           |                                                                   | Brown Card                              | board Box - Printed           |  |
| Box Qty:              |                                                                   | 1                                       |                               |  |
| Label Size:           |                                                                   | 100 x 50                                |                               |  |
| Label Colour:         |                                                                   | White Label                             |                               |  |
| Label Qty:            |                                                                   | 2                                       |                               |  |
| Outer Box Din         | nensions (If Appli                                                | cable)                                  |                               |  |
| Height (mm):          |                                                                   |                                         |                               |  |
| Width (mm):           |                                                                   |                                         |                               |  |
| Depth (mm):           |                                                                   |                                         |                               |  |
| Gross Weight (kg      | g):                                                               |                                         |                               |  |
| Barcode:              |                                                                   | 5056462643                              | 663                           |  |
| <b>Product Detail</b> | ls                                                                |                                         |                               |  |
| Country of Origin     | 1:                                                                | Utd.Arab.En                             | nir.                          |  |
| Fitting Instruction   | 1:                                                                | No                                      |                               |  |
| Certification: CE     | & UKCA: No                                                        | WRAS: N/A                               | WRAS No: N/A                  |  |
| Product Material:     |                                                                   | Fireclay                                |                               |  |
| Fixing Supplied:      |                                                                   | No                                      |                               |  |
|                       |                                                                   |                                         |                               |  |
| Pans/Bidets:          | Trap Style: N/A                                                   |                                         | Includes Seat: Not Applicable |  |
| Seats:                | Seat Type: N/A                                                    |                                         | Material: Not Applicable      |  |
| Function: Not Ap      |                                                                   | licable                                 | Hinge Type: Not Applicable    |  |
|                       | Hinge Material: Not Applicable                                    |                                         |                               |  |
|                       |                                                                   |                                         |                               |  |
| Cisterns:             | Cisterns: Operating Type: Not Applicable Fittings: Not Applicable |                                         |                               |  |
|                       | Lever Type: Not Applicable                                        |                                         |                               |  |
|                       |                                                                   | .,,,,,,,,,,,,,,,,,,,,,,,,,,,,,,,,,,,,,, |                               |  |
| Basins:               | Tap Hole: Three Ta                                                | pholes                                  | Chain Stay Hole: No           |  |
|                       | Template: Not Requ                                                | ·                                       | Waste Type Reg: Slotted       |  |
| Overflow Inc: Yes     |                                                                   |                                         | Overflow Cover: Yes           |  |
|                       | Inner Bowl Depth (r                                               | nm): 135 mi                             |                               |  |
|                       | r (-                                                              | , 100 1111                              |                               |  |