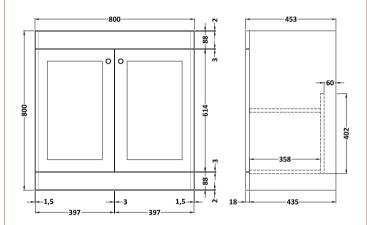

## **Packaging Details**

Barcode: 5056462688176

Sales Code: CLA1426 Description: 800 F/S 2-Door Unit (800X800 X453)

| <b>Product Dimensions</b>         |                              |  |  |
|-----------------------------------|------------------------------|--|--|
| Height (mm):                      | 800                          |  |  |
| Width (mm):                       | 800                          |  |  |
| Depth (mm):                       | 453                          |  |  |
| Nett Weight (kg):                 | 30.5                         |  |  |
| Packaging Dimensions              |                              |  |  |
| Height (mm):                      | 835                          |  |  |
| Width (mm):                       | 825                          |  |  |
| Depth (mm):                       | 480                          |  |  |
| Gross Weight (kg):                | 31                           |  |  |
| Packaging Data                    |                              |  |  |
| Box Colour:                       | Brown Cardboard Box          |  |  |
| Box Qty:                          | 1                            |  |  |
| Label Size:                       | 100 x 50                     |  |  |
| Label Colour:                     | White Label                  |  |  |
| Label Qty:                        | 2                            |  |  |
| <b>Outer Box Dimensions (If A</b> | Applicable)                  |  |  |
| Height (mm):                      |                              |  |  |
| Width (mm):                       |                              |  |  |
| Depth (mm):                       |                              |  |  |
| Gross Weight (kg):                |                              |  |  |
| Barcode:                          | 5056462643212                |  |  |
| <b>Product Details</b>            |                              |  |  |
| Country of Origin:                | China                        |  |  |
| Fitting Instruction:              | No                           |  |  |
| CE & UKCA:                        | N/A                          |  |  |
| FSC Certified Materials:          | Yes                          |  |  |
| Colour:                           | Satin Anthracite             |  |  |
| Construction Method:              | Cam & Wood Dowel             |  |  |
| Construction Type:                | Rigid                        |  |  |
| Cabinet Finish:                   | MFC Painted Matt             |  |  |
| Fascia Finish:                    | Mdf Painted Matt             |  |  |
| Cabinet Thickness (mm):           | 18                           |  |  |
| Fascia Thickness (mm):            | 18                           |  |  |
| Drawer Included:                  | No                           |  |  |
| Drawer Type:                      | Not Applicable               |  |  |
| No of Shelves:                    | 1                            |  |  |
| Hinge Type:                       | 95 Degree Clip-On Soft Close |  |  |
| Hinge Included:                   | Yes, Supplied                |  |  |
| Adjustable Legs:                  | No, Not Required             |  |  |
| Fixings Included:                 | Yes                          |  |  |
| Handle Style:                     | Traditional                  |  |  |
| Waste Shroud:                     | Not Applicable               |  |  |
| Handle Included:                  | Yes, Supplied                |  |  |