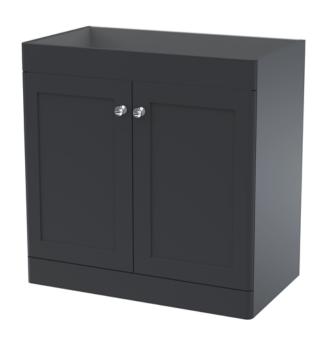

## **Packaging Details**

Barcode: 5056462688176

Sales Code: CLA1426 Description: 800 F/S 2-Door Unit (800X800 X453)

| <b>Product Dimensions</b>         |                              |  |  |
|-----------------------------------|------------------------------|--|--|
| Height (mm):                      | 800                          |  |  |
| Width (mm):                       | 800                          |  |  |
| Depth (mm):                       | 453                          |  |  |
| Nett Weight (kg):                 | 30.5                         |  |  |
| Packaging Dimensions              |                              |  |  |
| Height (mm):                      | 835                          |  |  |
| Width (mm):                       | 825                          |  |  |
| Depth (mm):                       | 480                          |  |  |
| Gross Weight (kg):                | 31                           |  |  |
| Packaging Data                    |                              |  |  |
| Box Colour:                       | Brown Cardboard Box          |  |  |
| Box Qty:                          | 1                            |  |  |
| Label Size:                       | 100 x 50                     |  |  |
| Label Colour:                     | White Label                  |  |  |
| Label Qty:                        | 2                            |  |  |
| <b>Outer Box Dimensions (If A</b> | Applicable)                  |  |  |
| Height (mm):                      |                              |  |  |
| Width (mm):                       |                              |  |  |
| Depth (mm):                       |                              |  |  |
| Gross Weight (kg):                |                              |  |  |
| Barcode:                          | 5056462643212                |  |  |
| <b>Product Details</b>            |                              |  |  |
| Country of Origin:                | China                        |  |  |
| Fitting Instruction:              | No                           |  |  |
| CE & UKCA:                        | N/A                          |  |  |
| FSC Certified Materials:          | Yes                          |  |  |
| Colour:                           | Satin Anthracite             |  |  |
| Construction Method:              | Cam & Wood Dowel             |  |  |
| Construction Type:                | Rigid                        |  |  |
| Cabinet Finish:                   | MFC Painted Matt             |  |  |
| Fascia Finish:                    | Mdf Painted Matt             |  |  |
| Cabinet Thickness (mm):           | 18                           |  |  |
| Fascia Thickness (mm):            | 18                           |  |  |
| Drawer Included:                  | No                           |  |  |
| Drawer Type:                      | Not Applicable               |  |  |
| No of Shelves:                    | 1                            |  |  |
| Hinge Type:                       | 95 Degree Clip-On Soft Close |  |  |
| Hinge Included:                   | Yes, Supplied                |  |  |
| Adjustable Legs:                  | No, Not Required             |  |  |
| Fixings Included:                 | Yes                          |  |  |
| Handle Style:                     | Traditional                  |  |  |
| Waste Shroud:                     | Not Applicable               |  |  |
| Handle Included:                  | Yes, Supplied                |  |  |