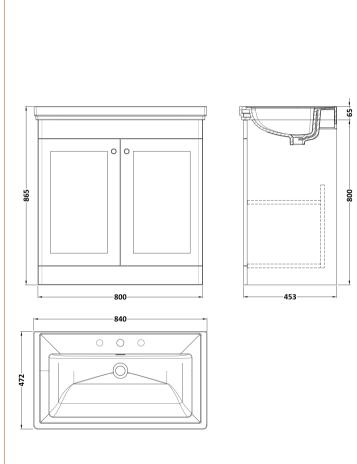

## **Packaging Details**

Barcode: 5056462688176

Sales Code: CLA1426 Description: 800 F/S 2-Door Unit (800X800 X453)

| <b>Product Dimensions</b>         |                              |  |  |
|-----------------------------------|------------------------------|--|--|
| Height (mm):                      | 800                          |  |  |
| Width (mm):                       | 800                          |  |  |
| Depth (mm):                       | 453                          |  |  |
| Nett Weight (kg):                 | 30.5                         |  |  |
| Packaging Dimensions              |                              |  |  |
| Height (mm):                      | 835                          |  |  |
| Width (mm):                       | 825                          |  |  |
| Depth (mm):                       | 480                          |  |  |
| Gross Weight (kg):                | 31                           |  |  |
| Packaging Data                    |                              |  |  |
| Box Colour:                       | Brown Cardboard Box          |  |  |
| Box Qty:                          | 1                            |  |  |
| Label Size:                       | 100 x 50                     |  |  |
| Label Colour:                     | White Label                  |  |  |
| Label Qty:                        | 2                            |  |  |
| <b>Outer Box Dimensions (If A</b> | Applicable)                  |  |  |
| Height (mm):                      |                              |  |  |
| Width (mm):                       |                              |  |  |
| Depth (mm):                       |                              |  |  |
| Gross Weight (kg):                |                              |  |  |
| Barcode:                          | 5056462643212                |  |  |
| <b>Product Details</b>            |                              |  |  |
| Country of Origin:                | China                        |  |  |
| Fitting Instruction:              | No                           |  |  |
| CE & UKCA:                        | N/A                          |  |  |
| FSC Certified Materials:          | Yes                          |  |  |
| Colour:                           | Satin Anthracite             |  |  |
| Construction Method:              | Cam & Wood Dowel             |  |  |
| Construction Type:                | Rigid                        |  |  |
| Cabinet Finish:                   | MFC Painted Matt             |  |  |
| Fascia Finish:                    | Mdf Painted Matt             |  |  |
| Cabinet Thickness (mm):           | 18                           |  |  |
| Fascia Thickness (mm):            | 18                           |  |  |
| Drawer Included:                  | No                           |  |  |
| Drawer Type:                      | Not Applicable               |  |  |
| No of Shelves:                    | 1                            |  |  |
| Hinge Type:                       | 95 Degree Clip-On Soft Close |  |  |
| Hinge Included:                   | Yes, Supplied                |  |  |
| Adjustable Legs:                  | No, Not Required             |  |  |
| Fixings Included:                 | Yes                          |  |  |
| Handle Style:                     | Traditional                  |  |  |
| Waste Shroud:                     | Not Applicable               |  |  |
| Handle Included:                  | Yes, Supplied                |  |  |

Knob

Handle Type:

Sales Code: CBM535 Description: 800 Classic Basin (840X472x185) 3Th

| Product Dimer                                                  | nsions                                                  |                                      |                               |  |
|----------------------------------------------------------------|---------------------------------------------------------|--------------------------------------|-------------------------------|--|
| Height (mm):                                                   |                                                         | 186                                  |                               |  |
| Width (mm):                                                    |                                                         | 830                                  |                               |  |
| Depth (mm):                                                    |                                                         | 470                                  |                               |  |
| Nett Weight (kg):                                              |                                                         | 22.2                                 |                               |  |
| Packaging Din                                                  | nensions                                                |                                      |                               |  |
| Height (mm):                                                   |                                                         | 490                                  |                               |  |
| Width (mm):                                                    |                                                         | 850                                  |                               |  |
| Depth (mm):                                                    |                                                         | 220                                  |                               |  |
| Gross Weight (kg                                               | g):                                                     | 22.5                                 |                               |  |
| Packaging Dat                                                  | ta                                                      |                                      |                               |  |
| Box Colour:                                                    |                                                         | Brown Card                           | lboard Box - Printed          |  |
| Box Qty:                                                       |                                                         | 1                                    |                               |  |
| Label Size:                                                    |                                                         | 100 x 50                             |                               |  |
| Label Colour:                                                  |                                                         | White Label                          |                               |  |
| Label Qty:                                                     |                                                         | 2                                    |                               |  |
| Outer Box Din                                                  | nensions (If Appl                                       | icable)                              |                               |  |
| Height (mm):                                                   |                                                         |                                      |                               |  |
| Width (mm):                                                    |                                                         |                                      |                               |  |
| Depth (mm):                                                    |                                                         |                                      |                               |  |
| Gross Weight (kg                                               | g):                                                     |                                      |                               |  |
| Barcode:                                                       |                                                         | 5056462643                           | 3687                          |  |
| Product Detail                                                 | ls                                                      |                                      |                               |  |
| Country of Origin                                              | 1:                                                      | Utd.Arab.Er                          | nir.                          |  |
| Fitting Instruction                                            |                                                         | No                                   |                               |  |
| Certification: CE                                              |                                                         | WRAS: N/A                            | WRAS No: N/A                  |  |
| Product Material:                                              |                                                         | Fireclay                             |                               |  |
| Fixing Supplied:                                               |                                                         | No                                   |                               |  |
| 8                                                              |                                                         |                                      |                               |  |
| Pans/Bidets:                                                   | Trap Style: N/A                                         |                                      | Includes Seat: Not Applicable |  |
| I tills/ Diaces.                                               | 1140 50,10. 11,71                                       |                                      | merades seat. Not applicable  |  |
| Seats:                                                         | Seat Type: N/A                                          |                                      | Material: Not Applicable      |  |
|                                                                |                                                         | oplicable Hinge Type: Not Applicable |                               |  |
| Hinge Material: Not Applicable  Hinge Material: Not Applicable |                                                         |                                      |                               |  |
|                                                                | Timge Timerian (40                                      | търрпсавте                           |                               |  |
| C* 1                                                           | On anating Tanana N                                     |                                      | - Fittings Not Applicable     |  |
| Cisterns:                                                      | Operating Type: Not Applicable Fittings: Not Applicable |                                      |                               |  |
|                                                                | Lever Type: Not Applicable                              |                                      |                               |  |
|                                                                |                                                         |                                      |                               |  |
| Basins:                                                        | Tap Hole: Three Tapholes                                |                                      | Chain Stay Hole: No           |  |
|                                                                | Template: Not Required                                  |                                      | Waste Type Req: Slotted       |  |
| Overflow Inc: Yes                                              |                                                         |                                      | Overflow Cover: Yes           |  |
|                                                                | Inner Bowl Depth (mm): 134mm                            |                                      |                               |  |
|                                                                | inner Bowr Depuir (                                     | 1111). 1341111                       | 11                            |  |