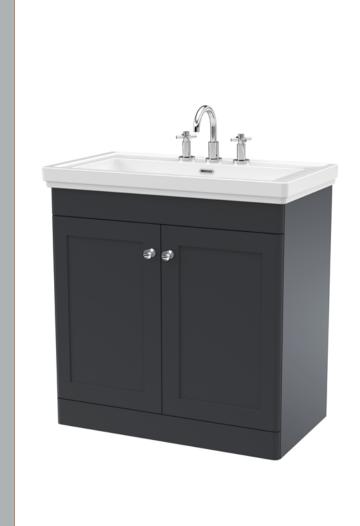

## TECHNICAL DATA SHEET

## ROXOR

Sales Code: CLC1426B Description: 800 F/S 2-Door Unit & Basin 3Th





## **Packaging Details**

Barcode: 5056462688176

Sales Code: CLA1426 Description: 800 F/S 2-Door Unit (800X800 X453)





| <b>Product Dimensions</b>         |                              |  |  |
|-----------------------------------|------------------------------|--|--|
| Height (mm):                      | 800                          |  |  |
| Width (mm):                       | 800                          |  |  |
| Depth (mm):                       | 453                          |  |  |
| Nett Weight (kg):                 | 30.5                         |  |  |
| Packaging Dimensions              |                              |  |  |
| Height (mm):                      | 835                          |  |  |
| Width (mm):                       | 825                          |  |