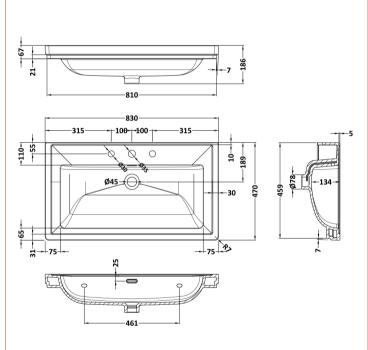

Knob

Handle Type:

Sales Code: CBM535 Description: 800 Classic Basin (840X472x185) 3Th

| Product Dimer                                                  | nsions                                                  |                                      |                               |  |
|----------------------------------------------------------------|---------------------------------------------------------|--------------------------------------|-------------------------------|--|
| Height (mm):                                                   |                                                         | 186                                  |                               |  |
| Width (mm):                                                    |                                                         | 830                                  |                               |  |
| Depth (mm):                                                    |                                                         | 470                                  |                               |  |
| Nett Weight (kg):                                              |                                                         | 22.2                                 |                               |  |
| Packaging Din                                                  | nensions                                                |                                      |                               |  |
| Height (mm):                                                   |                                                         | 490                                  |                               |  |
| Width (mm):                                                    |                                                         | 850                                  |                               |  |
| Depth (mm):                                                    |                                                         | 220                                  |                               |  |
| Gross Weight (kg                                               | g):                                                     | 22.5                                 |                               |  |
| Packaging Dat                                                  | ta                                                      |                                      |                               |  |
| Box Colour:                                                    |                                                         | Brown Card                           | lboard Box - Printed          |  |
| Box Qty:                                                       |                                                         | 1                                    |                               |  |
| Label Size:                                                    |                                                         | 100 x 50                             |                               |  |
| Label Colour:                                                  |                                                         | White Label                          |                               |  |
| Label Qty:                                                     |                                                         | 2                                    |                               |  |
| Outer Box Din                                                  | nensions (If Appl                                       | icable)                              |                               |  |
| Height (mm):                                                   |                                                         |                                      |                               |  |
| Width (mm):                                                    |                                                         |                                      |                               |  |
| Depth (mm):                                                    |                                                         |                                      |                               |  |
| Gross Weight (kg                                               | g):                                                     |                                      |                               |  |
| Barcode:                                                       |                                                         | 5056462643                           | 3687                          |  |
| Product Detail                                                 | ls                                                      |                                      |                               |  |
| Country of Origin                                              | 1:                                                      | Utd.Arab.Er                          | nir.                          |  |
| Fitting Instruction                                            |                                                         | No                                   |                               |  |
| Certification: CE                                              |                                                         | WRAS: N/A                            | WRAS No: N/A                  |  |
| Product Material:                                              |                                                         | Fireclay                             |                               |  |
| Fixing Supplied:                                               |                                                         | No                                   |                               |  |
| 8                                                              |                                                         |                                      |                               |  |
| Pans/Bidets:                                                   | Trap Style: N/A                                         |                                      | Includes Seat: Not Applicable |  |
| I tills/ Diaces.                                               | 1140 50,10. 11,71                                       |                                      | merades seat. Not applicable  |  |
| Seats:                                                         | Seat Type: N/A                                          |                                      | Material: Not Applicable      |  |
|                                                                |                                                         | oplicable Hinge Type: Not Applicable |                               |  |
| Hinge Material: Not Applicable  Hinge Material: Not Applicable |                                                         |                                      |                               |  |
|                                                                | Timge Timerian (40                                      | търрпсавте                           |                               |  |
| C* 1                                                           | On anating Tanana N                                     |                                      | - Fittings Not Applicable     |  |
| Cisterns:                                                      | Operating Type: Not Applicable Fittings: Not Applicable |                                      |                               |  |
|                                                                | Lever Type: Not Applicable                              |                                      |                               |  |
|                                                                |                                                         |                                      |                               |  |
| Basins:                                                        | Tap Hole: Three Tapholes                                |                                      | Chain Stay Hole: No           |  |
|                                                                | Template: Not Required                                  |                                      | Waste Type Req: Slotted       |  |
| Overflow Inc: Yes                                              |                                                         |                                      | Overflow Cover: Yes           |  |
|                                                                | Inner Bowl Depth (mm): 134mm                            |                                      |                               |  |
|                                                                | inner Bowr Depuir (                                     | 1111). 1341111                       | 11                            |  |