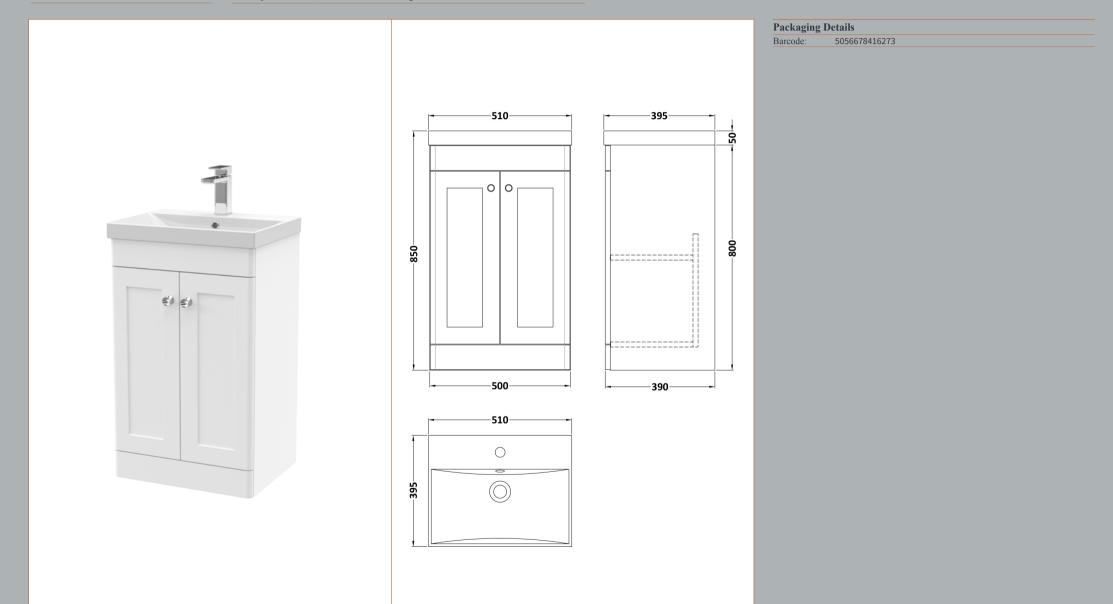

## TECHNICAL DATA SHEET

**Description:** 500 F/S 2-Door Unit & Thin-Edged Basin

## TECHNICAL DATA SHEET

ROXOR

Sales Code: CLA123

**Description:** 500 F/S 2-Door Unit (800X500x390)

| Product Dimensions         |                              |
|----------------------------|------------------------------|
| Height (mm):               | 800                          |
| Width (mm):                | 500                          |
| Depth (mm):                | 390                          |
| Nett Weight (kg):          | 21                           |
| Packaging Dimensions       |                              |
| Height (mm):               | 835                          |
| Width (mm):                | 525                          |
| Depth (mm):                | 415                          |
| Gross Weight (kg):         | 21.5                         |
| Packaging Data             |                              |
| Box Colour:                | Brown Cardboard Box          |
| Box Qty:                   | 1                            |
| Label Size:                | 100 x 50                     |
| Label Colour:              | White Label                  |
| Label Qty:                 | 2                            |
| Outer Box Dimensions (If A | Applicable)                  |
| Height (mm):               | 11 7                         |
| Width (mm):                |                              |
| Depth (mm):                |                              |
| Gross Weight (kg):         |                              |
| Barcode:                   | 5056462643106                |
| Product Details            |                              |
| Country of Origin:         | China                        |
| Fitting Instruction:       | No                           |
| CE & UKCA:                 | N/A                          |
| FSC Certified Materials:   | Yes                          |
| Colour:                    | Satin White                  |
| Construction Method:       | Cam & Wood Dowel             |
| Construction Type:         | Rigid                        |
| Cabinet Finish:            | MFC Painted Matt             |
| Fascia Finish:             | Mdf Painted Matt             |
| Cabinet Thickness (mm):    | 18                           |
| Fascia Thickness (mm):     | 18                           |
| Drawer Included:           | No                           |
| Drawer Type:               | Not Applicable               |
| No of Shelves:             | 1                            |
| Hinge Type:                | 95 Degree Clip-On Soft Close |
| Hinge Included:            | Yes, Supplied                |
| Adjustable Legs:           | No, Not Required             |
| Fixings Included:          | Yes                          |
| Handle Style:              | Traditional                  |
| Waste Shroud:              | Not Applicable               |
| Handle Included:           | Yes, Supplied                |
| Handle Type:               | Knob                         |

ROXOR

Sales Code: NVM032

**Description:** 500 Thin Edged Basin 1Th

| Product Dime                           | isions                                                                                |  |
|----------------------------------------|---------------------------------------------------------------------------------------|--|
| Height (mm):                           | 170                                                                                   |  |
| Width (mm):                            | 510                                                                                   |  |
| Depth (mm):                            | 395                                                                                   |  |
| Nett Weight (kg):                      |                                                                                       |  |
| Packaging Din                          | nensions                                                                              |  |
| Height (mm):                           | 190                                                                                   |  |
| Width (mm):                            | 530                                                                                   |  |
| Depth (mm):                            | 415                                                                                   |  |
| Gross Weight (kg                       |                                                                                       |  |
| Packaging Dat                          |                                                                                       |  |
| Box Colour:                            | Brown Cardboard Box - Printed                                                         |  |
| Box Qty:                               | 1                                                                                     |  |
| Label Size:                            | 100 x 50                                                                              |  |
| Label Colour:                          | White Label                                                                           |  |
| Label Qty:                             | 2                                                                                     |  |
|                                        | nensions (If Applicable)                                                              |  |
| Height (mm):                           |                                                                                       |  |
| Width (mm):                            |                                                                                       |  |
| Depth (mm):                            |                                                                                       |  |
| Gross Weight (kg                       |                                                                                       |  |
| Barcode:                               | 5056211853411                                                                         |  |
| Product Detail                         |                                                                                       |  |
| Country of Origin                      |                                                                                       |  |
| Fitting Instruction                    |                                                                                       |  |
| Certification: CE<br>Product Material: |                                                                                       |  |
|                                        |                                                                                       |  |
| Fixing Supplied:                       | No                                                                                    |  |
| Pans/Bidets:                           | Trap Style: Not Applicable Includes Seat: Not Applicable                              |  |
|                                        |                                                                                       |  |
| Seats:                                 | Seat Type: Not Applicable Material: Not Applicable                                    |  |
|                                        | Function: Not Applicable Hinge Type: Not Applicable                                   |  |
|                                        | Hinge Material: Not Applicable                                                        |  |
| Cistoma                                | Operating Type: Not Applicable Eittinger Net Applicable                               |  |
| Cisterns:                              | Operating Type: Not Applicable Fittings: Not Applicable<br>Lever Type: Not Applicable |  |
|                                        | сечентуре: постаррисарте                                                              |  |
| Basins:                                | Tap Hole: One Taphole Chain Stay Hole: No                                             |  |
|                                        | Template: Not Required Waste Type Reg: Slotted                                        |  |
|                                        | Overflow Inc: Yes Overflow Cover: Yes                                                 |  |
|                                        | Inner Bowl Depth (mm): 125mm                                                          |  |