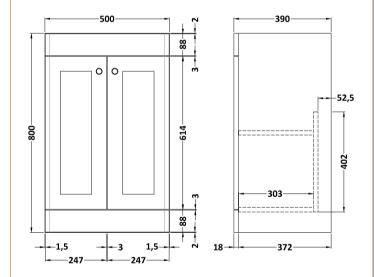

## TECHNICAL DATA SHEET

ROXOR

Sales Code: CLA123

**Description:** 500 F/S 2-Door Unit (800X500x390)

| Product Dimensions         |                              |
|----------------------------|------------------------------|
| Height (mm):               | 800                          |
| Width (mm):                | 500                          |
| Depth (mm):                | 390                          |
| Nett Weight (kg):          | 21                           |
| Packaging Dimensions       |                              |
| Height (mm):               | 835                          |
| Width (mm):                | 525                          |
| Depth (mm):                | 415                          |
| Gross Weight (kg):         | 21.5                         |
| Packaging Data             |                              |
| Box Colour:                | Brown Cardboard Box          |
| Box Qty:                   | 1                            |
| Label Size:                | 100 x 50                     |
| Label Colour:              | White Label                  |
| Label Qty:                 | 2                            |
| Outer Box Dimensions (If A | Applicable)                  |
| Height (mm):               | 11 7                         |
| Width (mm):                |                              |
| Depth (mm):                |                              |
| Gross Weight (kg):         |                              |
| Barcode:                   | 5056462643106                |
| Product Details            |                              |
| Country of Origin:         | China                        |
| Fitting Instruction:       | No                           |
| CE & UKCA:                 | N/A                          |
| FSC Certified Materials:   | Yes                          |
| Colour:                    | Satin White                  |
| Construction Method:       | Cam & Wood Dowel             |
| Construction Type:         | Rigid                        |
| Cabinet Finish:            | MFC Painted Matt             |
| Fascia Finish:             | Mdf Painted Matt             |
| Cabinet Thickness (mm):    | 18                           |
| Fascia Thickness (mm):     | 18                           |
| Drawer Included:           | No                           |
| Drawer Type:               | Not Applicable               |
| No of Shelves:             | 1                            |
| Hinge Type:                | 95 Degree Clip-On Soft Close |
| Hinge Included:            | Yes, Supplied                |
| Adjustable Legs:           | No, Not Required             |
| Fixings Included:          | Yes                          |
| Handle Style:              | Traditional                  |
| Waste Shroud:              | Not Applicable               |
| Handle Included:           | Yes, Supplied                |
| Handle Type:               | Knob                         |