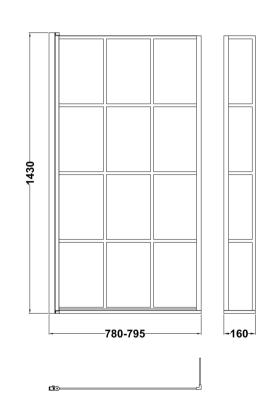

## ENCLOSURES

Sales Code: NSBS7BF

**Description:** Sq Framed Shower Screen Fixed Return (6)

| Product Dimensions       |                               |
|--------------------------|-------------------------------|
| Height (mm):             | 1430                          |
| Width (mm):              | 808                           |
| Depth (mm):              | 150                           |
| Nett Weight (kg):        | 18.7                          |
| Packaging Dimensions     |                               |
| Height (mm):             | 55                            |
| Width (mm):              | 840                           |
| Length (mm):             | 1460                          |
| Gross Weight (kg):       | 18.7                          |
| Packaging Data           |                               |
| Box Colour:              | Brown Cardboard Box - Printed |
| Box Qty:                 |                               |
| Label Size:              | X                             |
| Label Colour:            | Not Applicable                |
| Label Qty:               |                               |
| Outer Box Dimensions (If | f Applicable)                 |
| Height (mm):             |                               |
| Width (mm):              |                               |
| Depth (mm):              |                               |
| Length (mm):             |                               |
| Gross Weight (kg):       |                               |
| Barcode:                 | 5056211897811                 |
| Product Details          |                               |
| Country of Origin:       | China                         |
| Fitting Instruction:     | No                            |
| CE & UKCA:               | Yes                           |
| Profile Material:        | Aluminium                     |
| Profile Finish:          | Matt Black                    |
| Adjustments (mm):        | 780 - 795mm                   |
| Entry Width (mm):        |                               |
| Swing In Dim (mm):       | 777mm                         |
| Swing Out Dim (mm):      | 777mm                         |
| Radius (mm):             | Not Applicable                |
| Glass Thickness (mm):    | 6                             |
| Easy Fit:                | Not Applicable                |
| Easy Clean:              | No                            |
| Handle Style:            | Not Applicable                |
| Handle Material:         | Not Applicable                |
| Enclosure Design:        | Not Applicable                |
| Wheel Type:              | Not Applicable                |
| Support Bar Included:    | Support Bar Not Included      |
| Extras:                  | None                          |