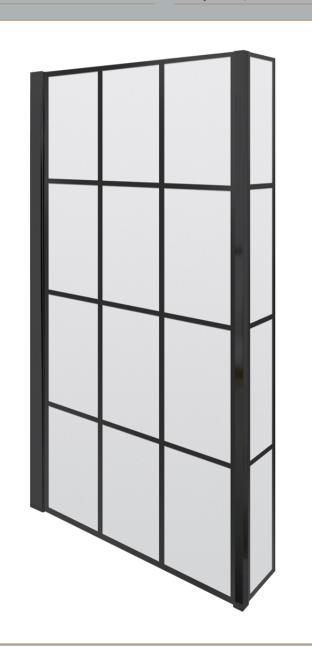

## ENCLOSURES

Sales Code: NSBS7BF

**Description:** Sq Framed Shower Screen Fixed Return (6)

| Product Dimensions       |                               |
|--------------------------|-------------------------------|
| Height (mm):             | 1430                          |
| Width (mm):              | 808                           |
| Depth (mm):              | 150                           |
| Nett Weight (kg):        | 18.7                          |
| Packaging Dimensions     |                               |
| Height (mm):             | 55                            |
| Width (mm):              | 840                           |
| Length (mm):             | 1460                          |
| Gross Weight (kg):       | 18.7                          |
| Packaging Data           |                               |
| Box Colour:              | Brown Cardboard Box - Printed |
| Box Qty:                 |                               |
| Label Size:              | X                             |
| Label Colour:            | Not Applicable                |
| Label Qty:               |                               |
| Outer Box Dimensions (If | f Applicable)                 |
| Height (mm):             |                               |
| Width (mm):              |                               |
| Depth (mm):              |                               |
| Length (mm):             |                               |
| Gross Weight (kg):       |                               |
| Barcode:                 | 5056211897811                 |
| Product Details          |                               |
| Country of Origin:       | China                         |
| Fitting Instruction:     | No                            |
| CE & UKCA:               | Yes                           |
| Profile Material:        | Aluminium                     |
| Profile Finish:          | Matt Black                    |
| Adjustments (mm):        | 780 - 795mm                   |
| Entry Width (mm):        |                               |
| Swing In Dim (mm):       | 777mm                         |
| Swing Out Dim (mm):      | 777mm                         |
| Radius (mm):             | Not Applicable                |
| Glass Thickness (mm):    | 6                             |
| Easy Fit:                | Not Applicable                |
| Easy Clean:              | No                            |
| Handle Style:            | Not Applicable                |
| Handle Material:         | Not Applicable                |
| Enclosure Design:        | Not Applicable                |
| Wheel Type:              | Not Applicable                |
| Support Bar Included:    | Support Bar Not Included      |
| Extras:                  | None                          |