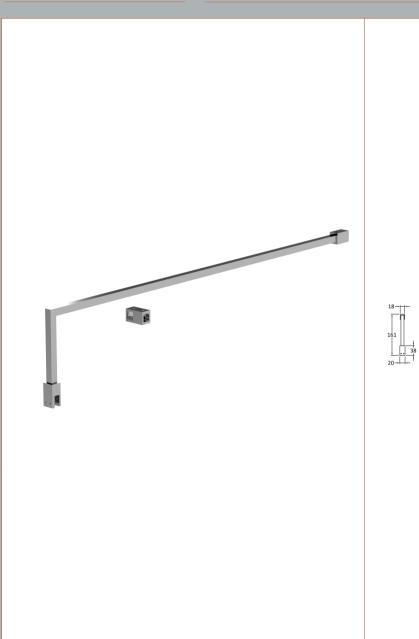

## ENCLOSURES

Sales Code: FIX023

**Description:** Wetroom Screen Support Arm Chrome

| Product Dimensions       |                     |  |
|--------------------------|---------------------|--|
| Height (mm):             | 15                  |  |
| Width (mm):              | 150                 |  |
| Depth (mm):              | 1000                |  |
| Nett Weight (kg):        | 0.67                |  |
| Packaging Dimensions     |                     |  |
| Height (mm):             | 35                  |  |
| Width (mm):              | 160                 |  |
| Length (mm):             | 1020                |  |
| Gross Weight (kg):       | 0.7                 |  |
| Packaging Data           |                     |  |
| Box Colour:              | Brown Cardboard Box |  |
| Box Qty:                 | 1                   |  |
| Label Size:              | 100 x 50            |  |
| Label Colour:            | White Label         |  |
| Label Qty:               | 1                   |  |
| Outer Box Dimensions (If | Applicable)         |  |
| Height (mm):             | FF                  |  |
| Width (mm):              |                     |  |
| Depth (mm):              |                     |  |
| Length (mm):             |                     |  |
| Gross Weight (kg):       |                     |  |
| Barcode:                 | 5056211800002       |  |
| Product Details          |                     |  |
| Country of Origin:       | China               |  |
| Fitting Instruction:     | No                  |  |
| CE & UKCA:               | N/A                 |  |
| Profile Material:        | Stainless Steel     |  |
| Profile Finish:          | Polished Chrome     |  |
| Adjustments (mm):        | N/A                 |  |
| Entry Width (mm):        | N/A                 |  |
| Swing In Dim (mm):       | N/A                 |  |
| Swing Out Dim (mm):      | N/A                 |  |
| Radius (mm):             | Not Applicable      |  |
| Glass Thickness (mm):    |                     |  |
| Easy Fit:                | Not Applicable      |  |
| Easy Clean:              | Not Applicable      |  |
| Handle Style:            | Not Applicable      |  |
| Handle Material:         | Not Applicable      |  |
| Enclosure Design:        | Not Applicable      |  |
| Wheel Type:              | Not Applicable      |  |
| Support Bar Included:    |                     |  |
| Extras:                  | None                |  |