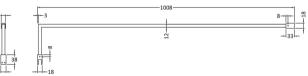

## ENCLOSURES

Sales Code: FIX023

**Description:** Wetroom Screen Support Arm Chrome

| Product Dimensions       |                     |  |
|--------------------------|---------------------|--|
| Height (mm):             | 15                  |  |
| Width (mm):              | 150                 |  |
| Depth (mm):              | 1000                |  |
| Nett Weight (kg):        | 0.67                |  |
| Packaging Dimensions     |                     |  |
| Height (mm):             | 35                  |  |
| Width (mm):              | 160                 |  |
| Length (mm):             | 1020                |  |
| Gross Weight (kg):       | 0.7                 |  |
| Packaging Data           |                     |  |
| Box Colour:              | Brown Cardboard Box |  |
| Box Qty:                 | 1                   |  |
| Label Size:              | 100 x 50            |  |
| Label Colour:            | White Label         |  |
| Label Qty:               | 1                   |  |
| Outer Box Dimensions (If | Applicable)         |  |
| Height (mm):             | FF                  |  |
| Width (mm):              |                     |  |
| Depth (mm):              |                     |  |
| Length (mm):             |                     |  |
| Gross Weight (kg):       |                     |  |
| Barcode:                 | 5056211800002       |  |
| Product Details          |                     |  |
| Country of Origin:       | China               |  |
| Fitting Instruction:     | No                  |  |
| CE & UKCA:               | N/A                 |  |
| Profile Material:        | Stainless Steel     |  |
| Profile Finish:          | Polished Chrome     |  |
| Adjustments (mm):        | N/A                 |  |
| Entry Width (mm):        | N/A                 |  |
| Swing In Dim (mm):       | N/A                 |  |
| Swing Out Dim (mm):      | N/A                 |  |
| Radius (mm):             | Not Applicable      |  |
| Glass Thickness (mm):    |                     |  |
| Easy Fit:                | Not Applicable      |  |
| Easy Clean:              | Not Applicable      |  |
| Handle Style:            | Not Applicable      |  |
| Handle Material:         | Not Applicable      |  |
| Enclosure Design:        | Not Applicable      |  |
| Wheel Type:              | Not Applicable      |  |
| Support Bar Included:    |                     |  |
| Extras:                  | None                |  |