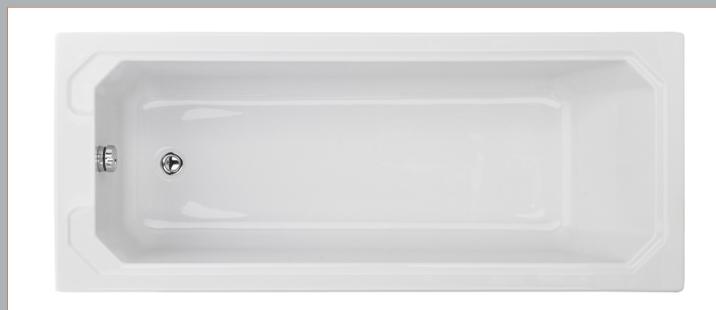

## TECHNICAL DATA SHEET

ROXOR

Sales Code: NLB109

| Product Dimensions             |                        |
|--------------------------------|------------------------|
| Length (mm):                   | 1700                   |
| Width (mm):                    | 700                    |
| Depth (mm):                    | 400                    |
| Nett Weight (kg):              | 19.3                   |
| Packaging Dimensions           |                        |
| Length (mm):                   | 1700                   |
| Width (mm):                    | 720                    |
| Depth (mm):                    | 400                    |
| Gross Weight (kg):             | 19.3                   |
| Packaging Data                 |                        |
| Box Colour:                    | Brown Cardboard Sleeve |
| Box Qty:                       | 1                      |
| Label Size:                    | 100 x 50               |
| Label Colour:                  | White Label            |
| Label Qty:                     | 2                      |
| <b>Outer Box Dimensions (I</b> | f Applicable)          |
| Length (mm):                   |                        |
| Width (mm):                    |                        |
| Height (mm):                   |                        |
| Gross Weight (kg):             |                        |
| Barcode:                       | 5055369040667          |
| Product Details                |                        |
| Country of Origin:             | Poland                 |
| Fitting Instruction:           | No                     |
| Certification:                 | FSC: CE & UKCA: Yes    |
| Material Colour Reference:     | European White         |
| Product Material:              | Acrylic                |
| Material Thickness:            | 4mm                    |
| Volume (Ltr):                  | 178L                   |
| Displaced Capacity:            | 108L                   |
| Leg Set Included:              | Legset Included        |
| Waste Included:                | Waste Not Included     |
| Drilled/Undrilled:             | Undrilled For Taps     |
| Includes Grips:                | No Grips Supplied      |
| Embossed:                      | No                     |
| No of Tapholes:                | None                   |
| Anti-Slip:                     | No                     |