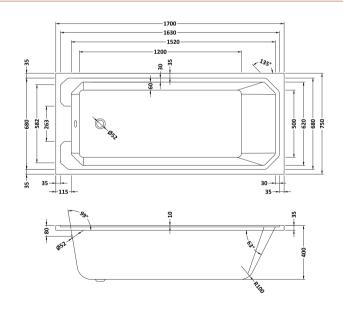

Sales Code: NLB110

**Description:** Art Deco Bath (1700X750)

| Product Dimensions             |                        |
|--------------------------------|------------------------|
| Length (mm):                   | 1700                   |
| Width (mm):                    | 750                    |
| Depth (mm):                    | 400                    |
| Nett Weight (kg):              | 23.2                   |
| Packaging Dimensions           |                        |
| Length (mm):                   | 1700                   |
| Width (mm):                    | 760                    |
| Depth (mm):                    | 420                    |
| Gross Weight (kg):             | 23.2                   |
| Packaging Data                 |                        |
| Box Colour:                    | Brown Cardboard Sleeve |
| Box Qty:                       | 1                      |
| Label Size:                    | 100 x 50               |
| Label Colour:                  | White Label            |
| Label Qty:                     | 2                      |
| <b>Outer Box Dimensions (I</b> | f Applicable)          |
| Length (mm):                   |                        |
| Width (mm):                    |                        |
| Height (mm):                   |                        |
| Gross Weight (kg):             |                        |
| Barcode:                       | 5055369040674          |
| <b>Product Details</b>         |                        |
| Country of Origin:             | Poland                 |
| Fitting Instruction:           | No                     |
| Certification:                 | FSC: CE & UKCA: Yes    |
| Material Colour Reference:     | European White         |
| Product Material:              | Acrylic                |
| Material Thickness:            | 4mm                    |
| Volume (Ltr):                  | 193L                   |
| Displaced Capacity:            | 123L                   |
| Leg Set Included:              | Legset Included        |
| Waste Included:                | Waste Not Included     |
| Drilled/Undrilled:             | Undrilled For Taps     |
| Includes Grips:                | No Grips Supplied      |
| Embossed:                      | No                     |
| No of Tapholes:                | None                   |
| Anti-Slip:                     | No                     |
|                                |                        |