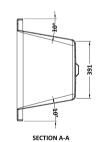

## TECHNICAL DATA SHEET

Sales Code: NBA209

**Description:** Square De Bath & Leg Set 1700X700

| Product Dimensions             |                        |
|--------------------------------|------------------------|
| Length (mm):                   | 1700                   |
| Width (mm):                    | 700                    |
| Depth (mm):                    | 400                    |
| Nett Weight (kg):              | 18.4                   |
| Packaging Dimensions           |                        |
| Length (mm):                   | 1700                   |
| Width (mm):                    | 730                    |
| Depth (mm):                    | 400                    |
| Gross Weight (kg):             | 18.4                   |
| Packaging Data                 |                        |
| Box Colour:                    | Brown Cardboard Sleeve |
| Box Qty:                       | 1                      |
| Label Size:                    | 100 x 50               |
| Label Colour:                  | White Label            |
| Label Qty:                     | 2                      |
| <b>Outer Box Dimensions (I</b> | f Applicable)          |
| Length (mm):                   |                        |
| Width (mm):                    |                        |
| Height (mm):                   |                        |
| Gross Weight (kg):             |                        |
| Barcode:                       | 5055369006731          |
| Product Details                |                        |
| Country of Origin:             | Egypt                  |
| Fitting Instruction:           | No                     |
| Certification:                 | FSC: CE & UKCA:        |
| Material Colour Reference:     | European White         |
| Product Material:              | Acrylic                |
| Material Thickness:            | 4mm                    |
| Volume (Ltr):                  | 175L                   |
| Displaced Capacity:            | 105L                   |
| Leg Set Included:              | Legset Included        |
| Waste Included:                | Waste Not Included     |
| Drilled/Undrilled:             | Undrilled For Taps     |
| Includes Grips:                | No Grips Supplied      |
| Embossed:                      | No                     |
| No of Tapholes:                | None                   |
| Anti-Slip:                     | No                     |
|                                |                        |