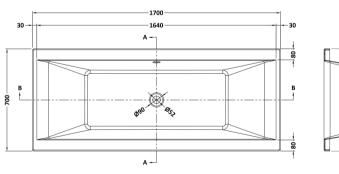

## TECHNICAL DATA SHEET

Sales Code: NBA209

**Description:** Square De Bath & Leg Set 1700X700

| Product Dimensions             |                        |
|--------------------------------|------------------------|
| Length (mm):                   | 1700                   |
| Width (mm):                    | 700                    |
| Depth (mm):                    | 400                    |
| Nett Weight (kg):              | 18.4                   |
| Packaging Dimensions           |                        |
| Length (mm):                   | 1700                   |
| Width (mm):                    | 730                    |
| Depth (mm):                    | 400                    |
| Gross Weight (kg):             | 18.4                   |
| Packaging Data                 |                        |
| Box Colour:                    | Brown Cardboard Sleeve |
| Box Qty:                       | 1                      |
| Label Size:                    | 100 x 50               |
| Label Colour:                  | White Label            |
| Label Qty:                     | 2                      |
| <b>Outer Box Dimensions (I</b> | f Applicable)          |
| Length (mm):                   |                        |
| Width (mm):                    |                        |
| Height (mm):                   |                        |
| Gross Weight (kg):             |                        |
| Barcode:                       | 5055369006731          |
| Product Details                |                        |
| Country of Origin:             | Egypt                  |
| Fitting Instruction:           | No                     |
| Certification:                 | FSC: CE & UKCA:        |
| Material Colour Reference:     | European White         |
| Product Material:              | Acrylic                |
| Material Thickness:            | 4mm                    |
| Volume (Ltr):                  | 175L                   |
| Displaced Capacity:            | 105L                   |
| Leg Set Included:              | Legset Included        |
| Waste Included:                | Waste Not Included     |
| Drilled/Undrilled:             | Undrilled For Taps     |
| Includes Grips:                | No Grips Supplied      |
| Embossed:                      | No                     |
| No of Tapholes:                | None                   |
| Anti-Slip:                     | No                     |
|                                |                        |