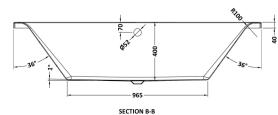

## TECHNICAL DATA SHEET

Sales Code: NBA209

**Description:** Square De Bath & Leg Set 1700X700

| Product Dimensions             |                        |
|--------------------------------|------------------------|
| Length (mm):                   | 1700                   |
| Width (mm):                    | 700                    |
| Depth (mm):                    | 400                    |
| Nett Weight (kg):              | 18.4                   |
| Packaging Dimensions           |                        |
| Length (mm):                   | 1700                   |
| Width (mm):                    | 730                    |
| Depth (mm):                    | 400                    |
| Gross Weight (kg):             | 18.4                   |
| Packaging Data                 |                        |
| Box Colour:                    | Brown Cardboard Sleeve |
| Box Qty:                       | 1                      |
| Label Size:                    | 100 x 50               |
| Label Colour:                  | White Label            |
| Label Qty:                     | 2                      |
| <b>Outer Box Dimensions (I</b> | f Applicable)          |
| Length (mm):                   |                        |
| Width (mm):                    |                        |
| Height (mm):                   |                        |
| Gross Weight (kg):             |                        |
| Barcode:                       | 5055369006731          |
| Product Details                |                        |
| Country of Origin:             | Egypt                  |
| Fitting Instruction:           | No                     |
| Certification:                 | FSC: CE & UKCA:        |
| Material Colour Reference:     | European White         |
| Product Material:              | Acrylic                |
| Material Thickness:            | 4mm                    |
| Volume (Ltr):                  | 175L                   |
| Displaced Capacity:            | 105L                   |
| Leg Set Included:              | Legset Included        |
| Waste Included:                | Waste Not Included     |
| Drilled/Undrilled:             | Undrilled For Taps     |
| Includes Grips:                | No Grips Supplied      |
| Embossed:                      | No                     |
| No of Tapholes:                | None                   |
| Anti-Slip:                     | No                     |
|                                |                        |