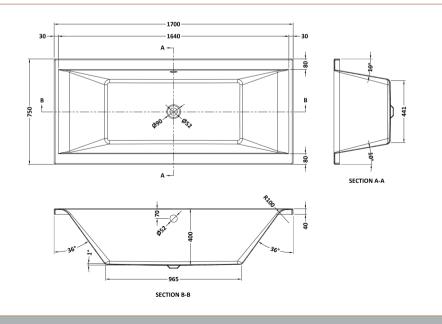

Sales Code: NBA210 Description: Square De Bath & Leg Set 1700X750

| <b>Product Dimensions</b>       |                        |
|---------------------------------|------------------------|
| Length (mm):                    | 1700                   |
| Width (mm):                     | 750                    |
| Depth (mm):                     | 400                    |
| Nett Weight (kg):               | 17                     |
| <b>Packaging Dimensions</b>     |                        |
| Length (mm):                    | 1700                   |
| Width (mm):                     | 750                    |
| Depth (mm):                     | 425                    |
| Gross Weight (kg):              | 17                     |
| Packaging Data                  |                        |
| Box Colour:                     | Brown Cardboard Sleeve |
| Box Qty:                        | 1                      |
| Label Size:                     | 100 x 50               |
| Label Colour:                   | White Label            |
| Label Qty:                      | 2                      |
| <b>Outer Box Dimensions (If</b> | Applicable)            |
| Length (mm):                    |                        |
| Width (mm):                     |                        |
| Height (mm):                    |                        |
| Gross Weight (kg):              |                        |
| Barcode:                        | 5055369006748          |
| <b>Product Details</b>          |                        |
| Country of Origin:              | Egypt                  |
| Fitting Instruction:            | No                     |
| Certification:                  | FSC: CE & UKCA:        |
| Material Colour Reference:      | European White         |
| Product Material:               | Acrylic                |
| Material Thickness:             | 4mm                    |
| Volume (Ltr):                   | 185L                   |
| Displaced Capacity:             | 115L                   |
| Leg Set Included:               | Legset Included        |
| Waste Included:                 | Waste Not Included     |
| Drilled/Undrilled:              | Undrilled For Taps     |
| Includes Grips:                 | No Grips Supplied      |
| Embossed:                       | No                     |
| No of Tapholes:                 |                        |
| Anti-Slip:                      | None                   |