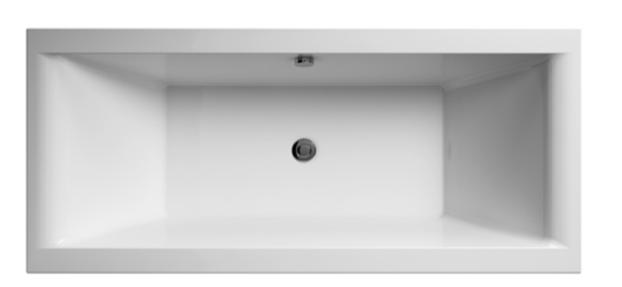

## TECHNICAL DATA SHEET

391

Sales Code: BDE006

**Description:** Square De Bath & Leg Set 1700X700 El

| Product Dimensions             |                         |
|--------------------------------|-------------------------|
| Length (mm):                   | 1700                    |
| Width (mm):                    | 700                     |
| Depth (mm):                    | 400                     |
| Nett Weight (kg):              | 25                      |
| Packaging Dimensions           |                         |
| Length (mm):                   | 1770                    |
| Width (mm):                    | 710                     |
| Depth (mm):                    | 420                     |
| Gross Weight (kg):             | 25                      |
| Packaging Data                 |                         |
| Box Colour:                    | Brown Cardboard Sleeve  |
| Box Qty:                       | 1                       |
| Label Size:                    | 100 x 50                |
| Label Colour:                  | White Label             |
| Label Qty:                     | 2                       |
| <b>Outer Box Dimensions (I</b> | f Applicable)           |
| Length (mm):                   |                         |
| Width (mm):                    |                         |
| Height (mm):                   |                         |
| Gross Weight (kg):             |                         |
| Barcode:                       | 5055369024100           |
| Product Details                |                         |
| Country of Origin:             | Egypt                   |
| Fitting Instruction:           | No                      |
| Certification:                 | FSC: CE & UKCA:         |
| Material Colour Reference:     | European White          |
| Product Material:              | Acrylic With Eternalite |
| Material Thickness:            | 4mm                     |
| Volume (Ltr):                  | 150L                    |
| Displaced Capacity:            | 80L                     |
| Leg Set Included:              | Legset Included         |
| Waste Included:                | Waste Not Included      |
| Drilled/Undrilled:             | Undrilled For Taps      |
| Includes Grips:                | No Grips Supplied       |
| Embossed:                      | No                      |
| No of Tapholes:                | None                    |
| Anti-Slip:                     | No                      |
|                                |                         |