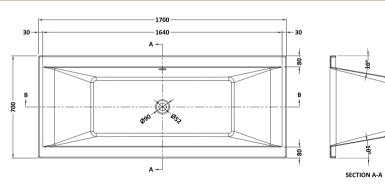

## TECHNICAL DATA SHEET

391

Sales Code: BDE006

**Description:** Square De Bath & Leg Set 1700X700 El

| Product Dimensions             |                         |
|--------------------------------|-------------------------|
| Length (mm):                   | 1700                    |
| Width (mm):                    | 700                     |
| Depth (mm):                    | 400                     |
| Nett Weight (kg):              | 25                      |
| Packaging Dimensions           |                         |
| Length (mm):                   | 1770                    |
| Width (mm):                    | 710                     |
| Depth (mm):                    | 420                     |
| Gross Weight (kg):             | 25                      |
| Packaging Data                 |                         |
| Box Colour:                    | Brown Cardboard Sleeve  |
| Box Qty:                       | 1                       |
| Label Size:                    | 100 x 50                |
| Label Colour:                  | White Label             |
| Label Qty:                     | 2                       |
| <b>Outer Box Dimensions (I</b> | f Applicable)           |
| Length (mm):                   |                         |
| Width (mm):                    |                         |
| Height (mm):                   |                         |
| Gross Weight (kg):             |                         |
| Barcode:                       | 5055369024100           |
| Product Details                |                         |
| Country of Origin:             | Egypt                   |
| Fitting Instruction:           | No                      |
| Certification:                 | FSC: CE & UKCA:         |
| Material Colour Reference:     | European White          |
| Product Material:              | Acrylic With Eternalite |
| Material Thickness:            | 4mm                     |
| Volume (Ltr):                  | 150L                    |
| Displaced Capacity:            | 80L                     |
| Leg Set Included:              | Legset Included         |
| Waste Included:                | Waste Not Included      |
| Drilled/Undrilled:             | Undrilled For Taps      |
| Includes Grips:                | No Grips Supplied       |
| Embossed:                      | No                      |
| No of Tapholes:                | None                    |
| Anti-Slip:                     | No                      |
|                                |                         |