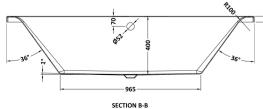

## TECHNICAL DATA SHEET

391

Sales Code: BDE006

**Description:** Square De Bath & Leg Set 1700X700 El

| Product Dimensions             |                         |
|--------------------------------|-------------------------|
| Length (mm):                   | 1700                    |
| Width (mm):                    | 700                     |
| Depth (mm):                    | 400                     |
| Nett Weight (kg):              | 25                      |
| Packaging Dimensions           |                         |
| Length (mm):                   | 1770                    |
| Width (mm):                    | 710                     |
| Depth (mm):                    | 420                     |
| Gross Weight (kg):             | 25                      |
| Packaging Data                 |                         |
| Box Colour:                    | Brown Cardboard Sleeve  |
| Box Qty:                       | 1                       |
| Label Size:                    | 100 x 50                |
| Label Colour:                  | White Label             |
| Label Qty:                     | 2                       |
| <b>Outer Box Dimensions (I</b> | f Applicable)           |
| Length (mm):                   |                         |
| Width (mm):                    |                         |
| Height (mm):                   |                         |
| Gross Weight (kg):             |                         |
| Barcode:                       | 5055369024100           |
| Product Details                |                         |
| Country of Origin:             | Egypt                   |
| Fitting Instruction:           | No                      |
| Certification:                 | FSC: CE & UKCA:         |
| Material Colour Reference:     | European White          |
| Product Material:              | Acrylic With Eternalite |
| Material Thickness:            | 4mm                     |
| Volume (Ltr):                  | 150L                    |
| Displaced Capacity:            | 80L                     |
| Leg Set Included:              | Legset Included         |
| Waste Included:                | Waste Not Included      |
| Drilled/Undrilled:             | Undrilled For Taps      |
| Includes Grips:                | No Grips Supplied       |
| Embossed:                      | No                      |
| No of Tapholes:                | None                    |
| Anti-Slip:                     | No                      |
|                                |                         |