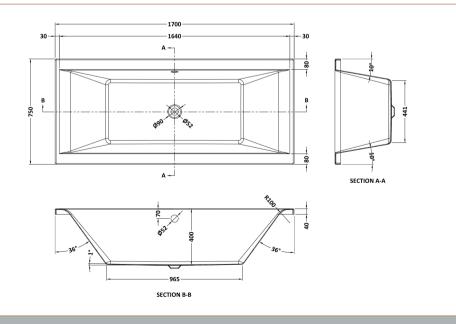

Sales Code: BDE007 Description: Square De Bath & Leg Set 1700X750 El

| Product Dimensions          |                         |
|-----------------------------|-------------------------|
| Length (mm):                | 1700                    |
| Width (mm):                 | 750                     |
| Depth (mm):                 | 400                     |
| Nett Weight (kg):           | 25.2                    |
| <b>Packaging Dimensions</b> |                         |
| Length (mm):                | 1770                    |
| Width (mm):                 | 760                     |
| Depth (mm):                 | 420                     |
| Gross Weight (kg):          | 25.2                    |
| Packaging Data              |                         |
| Box Colour:                 | Brown Cardboard Sleeve  |
| Box Qty:                    | 1                       |
| Label Size:                 | 100 x 50                |
| Label Colour:               | White Label             |
| Label Qty:                  | 2                       |
| Outer Box Dimensions (I     | f Applicable)           |
| Length (mm):                |                         |
| Width (mm):                 |                         |
| Height (mm):                |                         |
| Gross Weight (kg):          |                         |
| Barcode:                    | 5055369024117           |
| <b>Product Details</b>      |                         |
| Country of Origin:          | Egypt                   |
| Fitting Instruction:        | No                      |
| Certification:              | FSC: CE & UKCA:         |
| Material Colour Reference:  | European White          |
| Product Material:           | Acrylic With Eternalite |
| Material Thickness:         | 4mm                     |
| Volume (Ltr):               | 185L                    |
| Displaced Capacity:         | 115L                    |
| Leg Set Included:           | Legset Included         |
| Waste Included:             | Waste Not Included      |
| Drilled/Undrilled:          | Undrilled For Taps      |
| Includes Grips:             | No Grips Supplied       |
| Embossed:                   | No                      |
| No of Tapholes:             | None                    |
| Anti-Slip:                  | No                      |
|                             |                         |