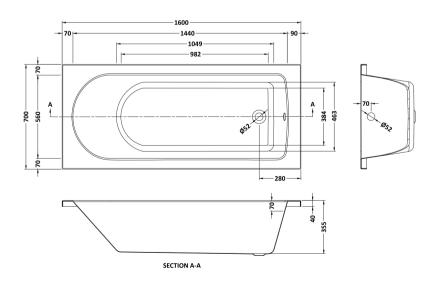

Sales Code: NBA607 Description: Standard Se Bath & Leg Set 1600X700

| <b>Product Dimensions</b>      |                        |
|--------------------------------|------------------------|
| Length (mm):                   | 1600                   |
| Width (mm):                    | 700                    |
| Depth (mm):                    | 355                    |
| Nett Weight (kg):              | 16.2                   |
| <b>Packaging Dimensions</b>    |                        |
| Length (mm):                   | 1600                   |
| Width (mm):                    | 700                    |
| Depth (mm):                    | 400                    |
| Gross Weight (kg):             | 16.2                   |
| Packaging Data                 |                        |
| Box Colour:                    | Brown Cardboard Sleeve |
| Box Qty:                       | 1                      |
| Label Size:                    | 100 x 50               |
| Label Colour:                  | White Label            |
| Label Qty:                     | 2                      |
| <b>Outer Box Dimensions (I</b> | f Applicable)          |
| Length (mm):                   |                        |
| Width (mm):                    |                        |
| Height (mm):                   |                        |
| Gross Weight (kg):             |                        |
| Barcode:                       | 5055369026111          |
| <b>Product Details</b>         |                        |
| Country of Origin:             | Egypt                  |
| Fitting Instruction:           | No                     |
| Certification:                 | FSC: CE & UKCA:        |
| Material Colour Reference:     | European White         |
| Product Material:              | Acrylic                |
| Material Thickness:            | 4mm                    |
| Volume (Ltr):                  | 168L                   |
| Displaced Capacity:            | 98L                    |
| Leg Set Included:              | Legset Included        |
| Waste Included:                | Waste Not Included     |
| Drilled/Undrilled:             | Undrilled For Taps     |
| Includes Grips:                | No Grips Supplied      |
| Embossed:                      | No                     |
| No of Tapholes:                | None                   |
| Anti-Slip:                     | No                     |
|                                |                        |