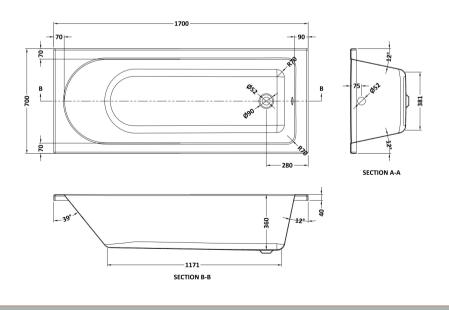

Sales Code: NBA609 Description: Standard Se Bath & Leg Set 1700X700

| <b>Product Dimensions</b>      |                        |
|--------------------------------|------------------------|
| Length (mm):                   | 1700                   |
| Width (mm):                    | 700                    |
| Depth (mm):                    | 355                    |
| Nett Weight (kg):              | 17                     |
| Packaging Dimensions           |                        |
| Length (mm):                   | 1700                   |
| Width (mm):                    | 720                    |
| Depth (mm):                    | 400                    |
| Gross Weight (kg):             | 17                     |
| Packaging Data                 |                        |
| Box Colour:                    | Brown Cardboard Sleeve |
| Box Qty:                       | 1                      |
| Label Size:                    | 100 x 50               |
| Label Colour:                  | White Label            |
| Label Qty:                     | 2                      |
| <b>Outer Box Dimensions (I</b> | f Applicable)          |
| Length (mm):                   |                        |
| Width (mm):                    |                        |
| Height (mm):                   |                        |
| Gross Weight (kg):             |                        |
| Barcode:                       | 5055369006649          |
| <b>Product Details</b>         |                        |
| Country of Origin:             | Egypt                  |
| Fitting Instruction:           | No                     |
| Certification:                 | FSC: CE & UKCA:        |
| Material Colour Reference:     | European White         |
| Product Material:              | Acrylic                |
| Material Thickness:            | 4mm                    |
| Volume (Ltr):                  | 180L                   |
| Displaced Capacity:            | 110L                   |
| Leg Set Included:              | Legset Included        |
| Waste Included:                | Waste Not Included     |
| Drilled/Undrilled:             | Undrilled For Taps     |
| Includes Grips:                | No Grips Supplied      |
| Embossed:                      | No                     |
| No of Tapholes:                | None                   |
| Anti-Slip:                     | No                     |
|                                |                        |