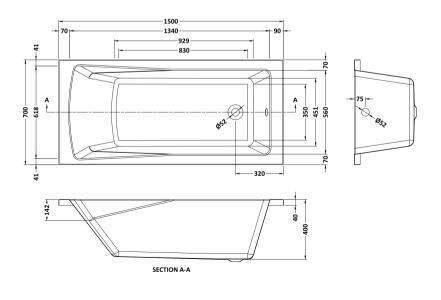

Sales Code: NBA405 Description: Square Se Bath & Leg Set 1500X700

| <b>Product Dimensions</b>       |                        |
|---------------------------------|------------------------|
| Length (mm):                    | 1500                   |
| Width (mm):                     | 700                    |
| Depth (mm):                     | 400                    |
| Nett Weight (kg):               | 17                     |
| <b>Packaging Dimensions</b>     |                        |
| Length (mm):                    | 1520                   |
| Width (mm):                     | 710                    |
| Depth (mm):                     | 400                    |
| Gross Weight (kg):              | 17                     |
| Packaging Data                  |                        |
| Box Colour:                     | Brown Cardboard Sleeve |
| Box Qty:                        | 1                      |
| Label Size:                     | 192 x 38               |
| Label Colour:                   | White Label            |
| Label Qty:                      | 1                      |
| <b>Outer Box Dimensions (If</b> | Applicable)            |
| Length (mm):                    |                        |
| Width (mm):                     |                        |
| Height (mm):                    |                        |
| Gross Weight (kg):              |                        |
| Barcode:                        | 5055369060122          |
| <b>Product Details</b>          |                        |
| Country of Origin:              | Egypt                  |
| Fitting Instruction:            | No                     |
| Certification:                  | FSC: CE & UKCA:        |
| Material Colour Reference:      | European White         |
| Product Material:               | Acrylic                |
| Material Thickness:             |                        |
| Volume (Ltr):                   | 165L                   |
| Displaced Capacity:             | 95L                    |
| Leg Set Included:               | Legset Included        |
| Waste Included:                 | Waste Not Included     |
| Drilled/Undrilled:              | Undrilled For Taps     |
| Includes Grips:                 | No Grips Supplied      |
| Embossed:                       | No                     |
| No of Tapholes:                 | None                   |
| Anti-Slip:                      | No                     |