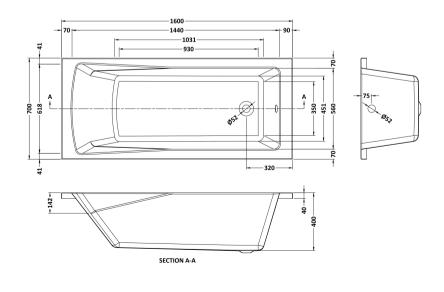

Sales Code: NBA407 Description: Square Se Bath & Leg Set 1600X700

| <b>Product Dimensions</b>                                    |                                                                                  |
|--------------------------------------------------------------|----------------------------------------------------------------------------------|
| Length (mm):                                                 | 1600                                                                             |
| Width (mm):                                                  | 700                                                                              |
| Depth (mm):                                                  | 400                                                                              |
| Nett Weight (kg):                                            | 19                                                                               |
| Packaging Dimensions                                         |                                                                                  |
| Length (mm):                                                 | 1700                                                                             |
| Width (mm):                                                  | 720                                                                              |
| Depth (mm):                                                  | 400                                                                              |
| Gross Weight (kg):                                           | 19                                                                               |
| Packaging Data                                               |                                                                                  |
| Box Colour:                                                  | Brown Cardboard Sleeve                                                           |
| Box Qty:                                                     | 1                                                                                |
| Label Size:                                                  | 100 x 50                                                                         |
| Label Colour:                                                | White Label                                                                      |
| Label Qty:                                                   | 2                                                                                |
| Outer Box Dimensions (I                                      | f Applicable)                                                                    |
| Length (mm):                                                 |                                                                                  |
| Width (mm):                                                  |                                                                                  |
| Height (mm):                                                 |                                                                                  |
| Gross Weight (kg):                                           |                                                                                  |
| Barcode:                                                     | 5055369006694                                                                    |
| <b>Product Details</b>                                       |                                                                                  |
| Country of Origin:                                           | Egypt                                                                            |
| Fitting Instruction:                                         | No                                                                               |
| Certification:                                               | FSC: CE & UKCA:                                                                  |
| Material Colour Reference:                                   | European White                                                                   |
| Product Material:                                            | Acrylic                                                                          |
| Material Thickness:                                          | 4mm                                                                              |
| Volume (Ltr):                                                | 168L                                                                             |
| Displaced Capacity:                                          | 001                                                                              |
| Leg Set Included:                                            | 98L                                                                              |
| Leg Set Iliciuded.                                           | Legset Included                                                                  |
| Waste Included:                                              |                                                                                  |
|                                                              | Legset Included                                                                  |
| Waste Included:                                              | Legset Included<br>Waste Not Included                                            |
| Waste Included: Drilled/Undrilled: Includes Grips: Embossed: | Legset Included<br>Waste Not Included<br>Undrilled For Taps                      |
| Waste Included: Drilled/Undrilled: Includes Grips:           | Legset Included<br>Waste Not Included<br>Undrilled For Taps<br>No Grips Supplied |