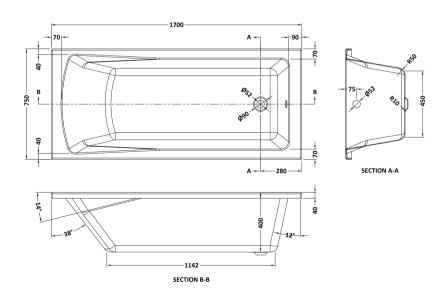

Sales Code: NBA410 Description: Square Se Bath & Leg Set 1700X750

| <b>Product Dimensions</b>      |                        |
|--------------------------------|------------------------|
| Length (mm):                   | 1700                   |
| Width (mm):                    | 750                    |
| Depth (mm):                    | 400                    |
| Nett Weight (kg):              | 18.8                   |
| <b>Packaging Dimensions</b>    |                        |
| Length (mm):                   | 1700                   |
| Width (mm):                    | 760                    |
| Depth (mm):                    | 400                    |
| Gross Weight (kg):             | 18.8                   |
| Packaging Data                 |                        |
| Box Colour:                    | Brown Cardboard Sleeve |
| Box Qty:                       | 1                      |
| Label Size:                    | 100 x 50               |
| Label Colour:                  | White Label            |
| Label Qty:                     | 2                      |
| <b>Outer Box Dimensions (I</b> | f Applicable)          |
| Length (mm):                   |                        |
| Width (mm):                    |                        |
| Height (mm):                   |                        |
| Gross Weight (kg):             |                        |
| Barcode:                       | 5055369006717          |
| <b>Product Details</b>         |                        |
| Country of Origin:             | Egypt                  |
| Fitting Instruction:           | No                     |
| Certification:                 | FSC: CE & UKCA:        |
| Material Colour Reference:     | European White         |
| Product Material:              | Acrylic                |
| Material Thickness:            | 4mm                    |
| Volume (Ltr):                  | 200L                   |
| Displaced Capacity:            | 130L                   |
| Leg Set Included:              | Legset Included        |
| Waste Included:                | Waste Not Included     |
| Drilled/Undrilled:             | Undrilled For Taps     |
| Includes Grips:                | No Grips Supplied      |
| Embossed:                      | No                     |
| No of Tapholes:                | None                   |
| Anti-Slip:                     | No                     |