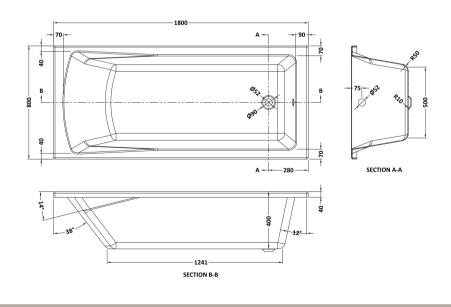

Sales Code: NBA414 Description: Square Se Bath & Leg Set 1800X800

| <b>Product Dimensions</b>      |                        |
|--------------------------------|------------------------|
| Length (mm):                   | 1800                   |
| Width (mm):                    | 800                    |
| Depth (mm):                    | 400                    |
| Nett Weight (kg):              | 20                     |
| <b>Packaging Dimensions</b>    |                        |
| Length (mm):                   | 1800                   |
| Width (mm):                    | 800                    |
| Depth (mm):                    | 380                    |
| Gross Weight (kg):             | 20                     |
| Packaging Data                 |                        |
| Box Colour:                    | Brown Cardboard Sleeve |
| Box Qty:                       | 1                      |
| Label Size:                    | 100 x 50               |
| Label Colour:                  | White Label            |
| Label Qty:                     | 2                      |
| <b>Outer Box Dimensions (I</b> | f Applicable)          |
| Length (mm):                   |                        |
| Width (mm):                    |                        |
| Height (mm):                   |                        |
| Gross Weight (kg):             |                        |
| Barcode:                       | 5055369006724          |
| <b>Product Details</b>         |                        |
| Country of Origin:             | Egypt                  |
| Fitting Instruction:           | No                     |
| Certification:                 | FSC: CE & UKCA:        |
| Material Colour Reference:     | European White         |
| Product Material:              | Acrylic                |
| Material Thickness:            | 4mm                    |
| Volume (Ltr):                  | 218L                   |
| Displaced Capacity:            | 148L                   |
| Leg Set Included:              | Legset Included        |
| Waste Included:                | Waste Not Included     |
| Drilled/Undrilled:             | Undrilled For Taps     |
| Includes Grips:                | No Grips Supplied      |
| Embossed:                      | No                     |
| No of Tapholes:                | None                   |
| Anti-Slip:                     | No                     |