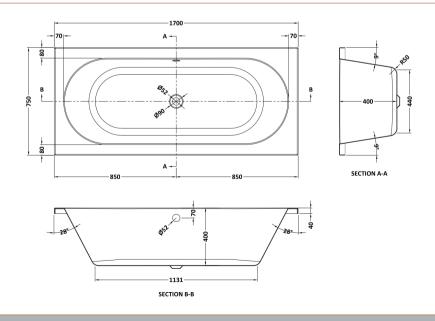

Sales Code: NBA510

**Description:** Round De Bath & Leg Set 1700X750

| <b>Product Dimensions</b>      |                        |
|--------------------------------|------------------------|
| Length (mm):                   | 1700                   |
| Width (mm):                    | 750                    |
| Depth (mm):                    | 400                    |
| Nett Weight (kg):              | 17.5                   |
| Packaging Dimensions           |                        |
| Length (mm):                   | 1700                   |
| Width (mm):                    | 750                    |
| Depth (mm):                    | 420                    |
| Gross Weight (kg):             | 17.5                   |
| Packaging Data                 |                        |
| Box Colour:                    | Brown Cardboard Sleeve |
| Box Qty:                       | 1                      |
| Label Size:                    | 100 x 50               |
| Label Colour:                  | White Label            |
| Label Qty:                     | 2                      |
| <b>Outer Box Dimensions (I</b> | f Applicable)          |
| Length (mm):                   |                        |
| Width (mm):                    |                        |
| Height (mm):                   |                        |
| Gross Weight (kg):             |                        |
| Barcode:                       | 5055369006670          |
| <b>Product Details</b>         |                        |
| Country of Origin:             | Egypt                  |
| Fitting Instruction:           | No                     |
| Certification:                 | FSC: CE & UKCA:        |
| Material Colour Reference:     | European White         |
| Product Material:              | Acrylic                |
| Material Thickness:            | 4mm                    |
| Volume (Ltr):                  | 180L                   |
| Displaced Capacity:            | 110L                   |
| Leg Set Included:              | Legset Included        |
| Waste Included:                | Waste Not Included     |
| Drilled/Undrilled:             | Undrilled For Taps     |
| Includes Grips:                | No Grips Supplied      |
| Embossed:                      | No                     |
| No of Tapholes:                | None                   |
| Anti-Slip:                     | No                     |
|                                |                        |