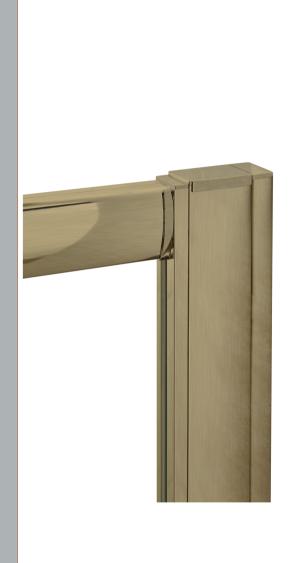

Sales Code: PEKSQ190BB Description: 1900mm Profile Extension Kit

1900mm LENGTH

| Product Dimensions       |                               |
|--------------------------|-------------------------------|
| Height (mm):             | 1900                          |
| Width (mm):              | 17                            |
| Depth (mm):              | 27                            |
| Nett Weight (kg):        | 2.5                           |
| Packaging Dimensions     |                               |
| Height (mm):             | 1960                          |
| Width (mm):              | 60                            |
| Length (mm):             | 60                            |
| Gross Weight (kg):       | 2.5                           |
| Packaging Data           |                               |
| Box Colour:              | Brown Cardboard Box - Printed |
| Box Qty:                 | 1                             |
| Label Size:              | 100 x 50                      |
| Label Colour:            | White Label                   |
| Label Qty:               | 1                             |
| Outer Box Dimensions (If | Applicable)                   |
| Height (mm):             |                               |
| Width (mm):              |                               |
| Depth (mm):              |                               |
| Length (mm):             |                               |
| Gross Weight (kg):       |                               |
| Barcode:                 | 5056678457344                 |
| Product Details          |                               |
| Country of Origin:       | China                         |
| Fitting Instruction:     | No                            |
| CE & UKCA:               | N/A                           |
| Profile Material:        | Aluminium                     |
| Profile Finish:          | Brushed Brass                 |
| Adjustments (mm):        | N/A                           |
| Entry Width (mm):        | N/A                           |
| Swing In Dim (mm):       | N/A                           |
| Swing Out Dim (mm):      | N/A                           |
| Radius (mm):             | Not Applicable                |
| Glass Thickness (mm):    |                               |
| Easy Fit:                | No                            |
| Easy Clean:              | No                            |
| Handle Style:            | Not Applicable                |
| Handle Material:         | Not Applicable                |
| Enclosure Design:        | Not Applicable                |
| Wheel Type:              | Not Applicable                |
| Support Bar Included:    | Support Bar Not Included      |