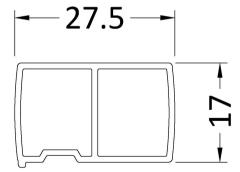

Sales Code: PEKSQ190BB Description: 1900mm Profile Extension Kit

1900mm LENGTH

| Product Dimensions       |                               |
|--------------------------|-------------------------------|
| Height (mm):             | 1900                          |
| Width (mm):              | 17                            |
| Depth (mm):              | 27                            |
| Nett Weight (kg):        | 2.5                           |
| Packaging Dimensions     |                               |
| Height (mm):             | 1960                          |
| Width (mm):              | 60                            |
| Length (mm):             | 60                            |
| Gross Weight (kg):       | 2.5                           |
| Packaging Data           |                               |
| Box Colour:              | Brown Cardboard Box - Printed |
| Box Qty:                 | 1                             |
| Label Size:              | 100 x 50                      |
| Label Colour:            | White Label                   |
| Label Qty:               | 1                             |
| Outer Box Dimensions (If | Applicable)                   |
| Height (mm):             |                               |
| Width (mm):              |                               |
| Depth (mm):              |                               |
| Length (mm):             |                               |
| Gross Weight (kg):       |                               |
| Barcode:                 | 5056678457344                 |
| Product Details          |                               |
| Country of Origin:       | China                         |
| Fitting Instruction:     | No                            |
| CE & UKCA:               | N/A                           |
| Profile Material:        | Aluminium                     |
| Profile Finish:          | Brushed Brass                 |
| Adjustments (mm):        | N/A                           |
| Entry Width (mm):        | N/A                           |
| Swing In Dim (mm):       | N/A                           |
| Swing Out Dim (mm):      | N/A                           |
| Radius (mm):             | Not Applicable                |
| Glass Thickness (mm):    |                               |
| Easy Fit:                | No                            |
| Easy Clean:              | No                            |
| Handle Style:            | Not Applicable                |
| Handle Material:         | Not Applicable                |
| Enclosure Design:        | Not Applicable                |
| Wheel Type:              | Not Applicable                |
| Support Bar Included:    | Support Bar Not Included      |