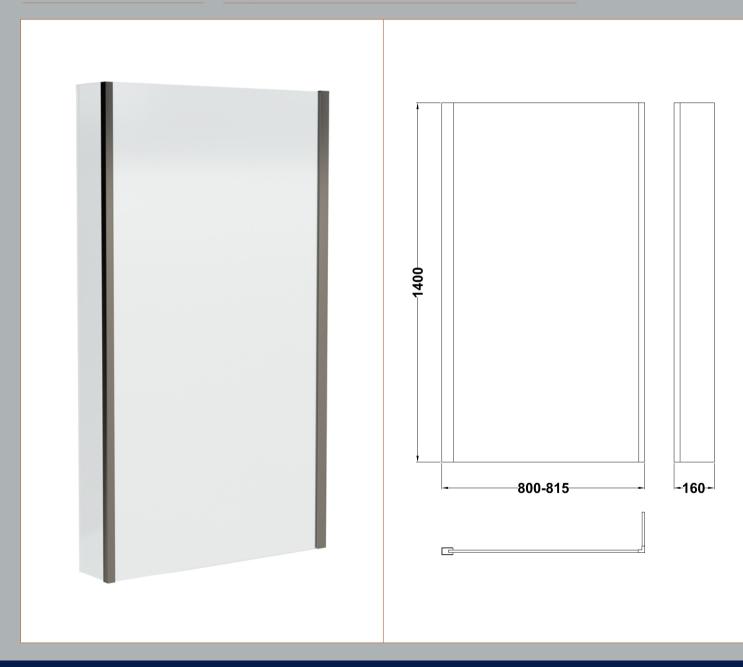

**Description:** Sq Fixed Screen Fixed Return (6) Sales Code: NSBS27

| Product Dimensions      |                               |
|-------------------------|-------------------------------|
| Height (mm):            | 1400                          |
| Width (mm):             | 815                           |
| Depth (mm):             | 160                           |
| Nett Weight (kg):       | 18                            |
| Packaging Dimensions    |                               |
| Height (mm):            | 55                            |
| Width (mm):             | 810                           |
| Length (mm):            | 1460                          |
| Gross Weight (kg):      | 18.7                          |
|                         | 10.1                          |
| Packaging Data          | D 0 11 12 D: 11               |
| Box Colour:             | Brown Cardboard Box - Printed |
| Box Qty:                | 1                             |
| Label Size:             | 140 x 30                      |
| Label Colour:           | Not Applicable                |
| Label Qty:              | 0                             |
| Outer Box Dimensions (I | f Applicable)                 |
| Height (mm):            |                               |
| Width (mm):             |                               |
| Depth (mm):             |                               |
| Length (mm):            |                               |
| Gross Weight (kg):      |                               |
| Barcode:                | 5056678433973                 |
| Product Details         |                               |
| Country of Origin:      | China                         |
| Fitting Instruction:    | No                            |
| CE & UKCA:              | Yes                           |
| Profile Material:       | Aluminium                     |
| Profile Finish:         | Brushed Pewter                |
| Adjustments (mm):       | 800mm - 815mm                 |
| Entry Width (mm):       | N/A                           |
| Swing In Dim (mm):      | N/A                           |
| Swing Out Dim (mm):     | N/A                           |
| Radius (mm):            | Not Applicable                |
| Glass Thickness (mm):   | 6                             |
| Easy Fit:               | No                            |
| Easy Clean:             | No                            |
| Handle Style:           | Not Applicable                |
| Handle Material:        | Not Applicable                |
| Enclosure Design:       | Frameless                     |
| Wheel Type:             | Not Applicable                |
| Support Bar Included:   | Support Bar Not Included      |
| Extras:                 | None                          |
|                         |                               |