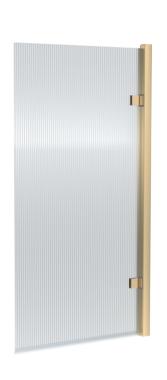

Sales Code: NSSQ7FLBB Description: Square Hinged Bath Screen Fluted (8)

| Product Dimensions                  |                               |
|-------------------------------------|-------------------------------|
| Height (mm):                        | 1520                          |
| Width (mm):                         | 830                           |
| Depth (mm):                         | 24                            |
| Nett Weight (kg):                   | 22.1                          |
| Packaging Dimensions                |                               |
| Height (mm):                        | 50                            |
| Width (mm):                         | 835                           |
| Length (mm):                        | 1560                          |
| Gross Weight (kg):                  | 22.6                          |
| Packaging Data                      |                               |
| Box Colour:                         | Brown Cardboard Box - Printed |
| Box Qty:                            | 1                             |
| Label Size:                         | х                             |
| Label Colour:                       | Not Applicable                |
| Label Qty:                          | 0                             |
| <b>Outer Box Dimensions (If App</b> | olicable)                     |
| Height (mm):                        |                               |
| Width (mm):                         |                               |
| Depth (mm):                         |                               |
| Length (mm):                        |                               |
| Gross Weight (kg):                  |                               |
| Barcode:                            | 5056678476901                 |
| <b>Product Details</b>              |                               |
| Country of Origin:                  | China                         |
| Fitting Instruction:                | No                            |
| CE & UKCA:                          | Yes                           |
| Profile Material:                   | Aluminium                     |
| Profile Finish:                     | Brushed Brass                 |
| Adjustments (mm):                   | 815- 830mm                    |
| Entry Width (mm):                   |                               |
| Swing In Dim (mm):                  |                               |
| Swing Out Dim (mm):                 |                               |
| Radius (mm):                        | Not Applicable                |
| Glass Thickness (mm):               | 8                             |
| Easy Fit:                           | No                            |
| Easy Clean:                         | No                            |
| Handle Style:                       | Not Applicable                |
| Handle Material:                    | Not Applicable                |
| Enclosure Design:                   | Fluted                        |
| Wheel Type:                         | Not Applicable                |
| Support Bar Included:               | Support Bar Not Included      |
| Extras:                             | None                          |