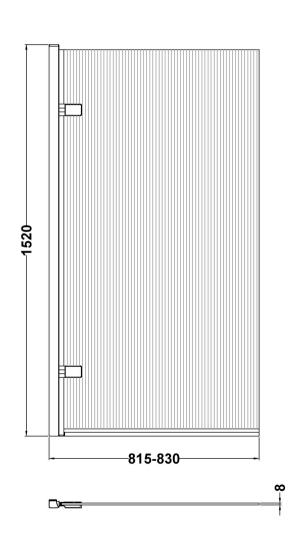

Sales Code: NSSQ7FLBB Description: Square Hinged Bath Screen Fluted (8)

| Product Dimensions                  |                               |
|-------------------------------------|-------------------------------|
| Height (mm):                        | 1520                          |
| Width (mm):                         | 830                           |
| Depth (mm):                         | 24                            |
| Nett Weight (kg):                   | 22.1                          |
| Packaging Dimensions                |                               |
| Height (mm):                        | 50                            |
| Width (mm):                         | 835                           |
| Length (mm):                        | 1560                          |
| Gross Weight (kg):                  | 22.6                          |
| Packaging Data                      |                               |
| Box Colour:                         | Brown Cardboard Box - Printed |
| Box Qty:                            | 1                             |
| Label Size:                         | х                             |
| Label Colour:                       | Not Applicable                |
| Label Qty:                          | 0                             |
| <b>Outer Box Dimensions (If App</b> | olicable)                     |
| Height (mm):                        |                               |
| Width (mm):                         |                               |
| Depth (mm):                         |                               |
| Length (mm):                        |                               |
| Gross Weight (kg):                  |                               |
| Barcode:                            | 5056678476901                 |
| <b>Product Details</b>              |                               |
| Country of Origin:                  | China                         |
| Fitting Instruction:                | No                            |
| CE & UKCA:                          | Yes                           |
| Profile Material:                   | Aluminium                     |
| Profile Finish:                     | Brushed Brass                 |
| Adjustments (mm):                   | 815- 830mm                    |
| Entry Width (mm):                   |                               |
| Swing In Dim (mm):                  |                               |
| Swing Out Dim (mm):                 |                               |
| Radius (mm):                        | Not Applicable                |
| Glass Thickness (mm):               | 8                             |
| Easy Fit:                           | No                            |
| Easy Clean:                         | No                            |
| Handle Style:                       | Not Applicable                |
| Handle Material:                    | Not Applicable                |
| Enclosure Design:                   | Fluted                        |
| Wheel Type:                         | Not Applicable                |
| Support Bar Included:               | Support Bar Not Included      |
| Extras:                             | None                          |