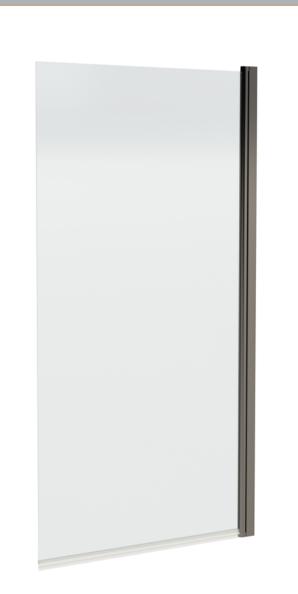

## ENCLOSURES

Sales Code: NSSQGM

**Description:** Square Bath Screen (6)

| Product Dimensions              |                               |
|---------------------------------|-------------------------------|
| Height (mm):                    | 1430                          |
| Width (mm):                     | 790                           |
| Depth (mm):                     | 55                            |
| Nett Weight (kg):               | 17                            |
| Packaging Dimensions            |                               |
| Height (mm):                    | 50                            |
| Width (mm):                     | 800                           |
| Length (mm):                    | 1440                          |
| Gross Weight (kg):              | 17.4                          |
| Packaging Data                  |                               |
| Box Colour:                     | Brown Cardboard Box - Printed |
| Box Qty:                        | 1                             |
| Label Size:                     | X                             |
| Label Colour:                   | Not Applicable                |
| Label Qty:                      | 0                             |
| <b>Outer Box Dimensions (If</b> | f Applicable)                 |
| Height (mm):                    | ** /                          |
| Width (mm):                     |                               |
| Depth (mm):                     |                               |
| Length (mm):                    |                               |
| Gross Weight (kg):              |                               |
| Barcode:                        | 5056678435090                 |
| Product Details                 |                               |
| Country of Origin:              | China                         |
| Fitting Instruction:            | No                            |
| CE & UKCA:                      | Yes                           |
| Profile Material:               | Aluminium                     |
| Profile Finish:                 | Brushed Pewter                |
| Adjustments (mm):               | 775mm-790mm                   |
| Entry Width (mm):               |                               |
| Swing In Dim (mm):              | 700 mm                        |
| Swing Out Dim (mm):             | 700 mm                        |
| Radius (mm):                    | Not Applicable                |
| Glass Thickness (mm):           | 6                             |
| Easy Fit:                       | No                            |
| Easy Clean:                     | No                            |
| Handle Style:                   | Not Applicable                |
| Handle Material:                | Not Applicable                |
| Enclosure Design:               | Frameless                     |
| Wheel Type:                     | Not Applicable                |
| Support Bar Included:           | Support Bar Not Included      |
| Extras:                         | None                          |