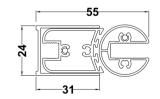

## ENCLOSURES

Sales Code: NSSQGM

**Description:** Square Bath Screen (6)

| Product Dimensions              |                               |
|---------------------------------|-------------------------------|
| Height (mm):                    | 1430                          |
| Width (mm):                     | 790                           |
| Depth (mm):                     | 55                            |
| Nett Weight (kg):               | 17                            |
| Packaging Dimensions            |                               |
| Height (mm):                    | 50                            |
| Width (mm):                     | 800                           |
| Length (mm):                    | 1440                          |
| Gross Weight (kg):              | 17.4                          |
| Packaging Data                  |                               |
| Box Colour:                     | Brown Cardboard Box - Printed |
| Box Qty:                        | 1                             |
| Label Size:                     | X                             |
| Label Colour:                   | Not Applicable                |
| Label Qty:                      | 0                             |
| <b>Outer Box Dimensions (If</b> | f Applicable)                 |
| Height (mm):                    | ** /                          |
| Width (mm):                     |                               |
| Depth (mm):                     |                               |
| Length (mm):                    |                               |
| Gross Weight (kg):              |                               |
| Barcode:                        | 5056678435090                 |
| Product Details                 |                               |
| Country of Origin:              | China                         |
| Fitting Instruction:            | No                            |
| CE & UKCA:                      | Yes                           |
| Profile Material:               | Aluminium                     |
| Profile Finish:                 | Brushed Pewter                |
| Adjustments (mm):               | 775mm-790mm                   |
| Entry Width (mm):               |                               |
| Swing In Dim (mm):              | 700 mm                        |
| Swing Out Dim (mm):             | 700 mm                        |
| Radius (mm):                    | Not Applicable                |
| Glass Thickness (mm):           | 6                             |
| Easy Fit:                       | No                            |
| Easy Clean:                     | No                            |
| Handle Style:                   | Not Applicable                |
| Handle Material:                | Not Applicable                |
| Enclosure Design:               | Frameless                     |
| Wheel Type:                     | Not Applicable                |
| Support Bar Included:           | Support Bar Not Included      |
| Extras:                         | None                          |