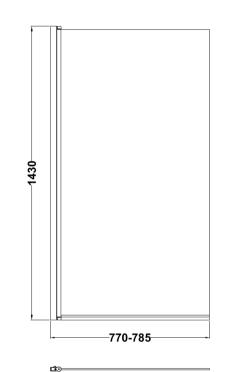

## ENCLOSURES

Sales Code: NSSQGM

**Description:** Square Bath Screen (6)

| Product Dimensions              |                               |
|---------------------------------|-------------------------------|
| Height (mm):                    | 1430                          |
| Width (mm):                     | 790                           |
| Depth (mm):                     | 55                            |
| Nett Weight (kg):               | 17                            |
| Packaging Dimensions            |                               |
| Height (mm):                    | 50                            |
| Width (mm):                     | 800                           |
| Length (mm):                    | 1440                          |
| Gross Weight (kg):              | 17.4                          |
| Packaging Data                  |                               |
| Box Colour:                     | Brown Cardboard Box - Printed |
| Box Qty:                        | 1                             |
| Label Size:                     | X                             |
| Label Colour:                   | Not Applicable                |
| Label Qty:                      | 0                             |
| <b>Outer Box Dimensions (If</b> | f Applicable)                 |
| Height (mm):                    | ** /                          |
| Width (mm):                     |                               |
| Depth (mm):                     |                               |
| Length (mm):                    |                               |
| Gross Weight (kg):              |                               |
| Barcode:                        | 5056678435090                 |
| Product Details                 |                               |
| Country of Origin:              | China                         |
| Fitting Instruction:            | No                            |
| CE & UKCA:                      | Yes                           |
| Profile Material:               | Aluminium                     |
| Profile Finish:                 | Brushed Pewter                |
| Adjustments (mm):               | 775mm-790mm                   |
| Entry Width (mm):               |                               |
| Swing In Dim (mm):              | 700 mm                        |
| Swing Out Dim (mm):             | 700 mm                        |
| Radius (mm):                    | Not Applicable                |
| Glass Thickness (mm):           | 6                             |
| Easy Fit:                       | No                            |
| Easy Clean:                     | No                            |
| Handle Style:                   | Not Applicable                |
| Handle Material:                | Not Applicable                |
| Enclosure Design:               | Frameless                     |
| Wheel Type:                     | Not Applicable                |
| Support Bar Included:           | Support Bar Not Included      |
| Extras:                         | None                          |