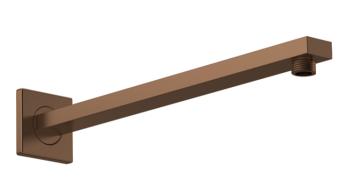

Sales Code: ARM1513 Description: Small Rectangular Shower Arm

| <b>Product Dimensions</b>      |                     |
|--------------------------------|---------------------|
| Length (mm):                   |                     |
| Width (mm):                    | 62                  |
| Height (mm):                   | 62                  |
| Depth (mm):                    | 410                 |
| Nett Weight (kg):              | 0.43                |
| <b>Packaging Dimensions</b>    |                     |
| Length (mm):                   | 420                 |
| Width (mm):                    | 10                  |
| Height (mm):                   | 40                  |
| Gross Weight (kg):             | 0.43                |
| Packaging Data                 |                     |
| Box Colour:                    | White Cardboard Box |
| Box Qty:                       | 1                   |
| Label Size:                    | 100 x 50            |
| Label Colour:                  | White Label         |
| Label Qty:                     | 2                   |
| Outer Box Dimensions (         |                     |
| Length (mm):                   | птрисион            |
| Width (mm):                    | 490                 |
| Height (mm):                   | 430                 |
| Depth (mm):                    | 380                 |
| Gross Weight (kg):             | 20                  |
| Barcode:                       | 5056678476987       |
| Product Details                |                     |
| Country of Origin:             | China               |
| Fitting Instruction:           | No                  |
| Product Material:              | Brass               |
| Mount Type:                    | Surface, Wall       |
| Outlet Elbow Supplied:         | No                  |
| Easy Clean:                    | Not Applicable      |
| Head Included:                 | No                  |
| Handset Included:              | Not Applicable      |
| Body Jets Included:            | No                  |
| No of Body Jets:               | Not Applicable      |
| Operating Pressure (bar):      |                     |
| Valve/Cartridge Type:          | Not Applicable      |
| Flow Rates (L/min): 0.1 bar: N |                     |
| TMV2 Approved: No              | Approval No: N/A    |
| TMV3 Approved: No              | Approval No: N/A    |
| WRAS Approved: No              | Approval No: N/A    |
| Head Function:                 | Not Applicable      |
| Handset Function:              | Not Applicable      |
| Body Jet Info:                 | Not Applicable      |
| Pipe Size:                     | Not Applicable      |
| Pipe Centres:                  | N/A                 |
| Colour/Finish:                 | Brushed Bronze      |
| Hose Included:                 | Not Applicable      |
| No. of Outlets:                | 1                   |