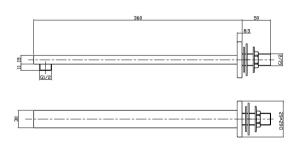

Sales Code: ARM1513 Description: Small Rectangular Shower Arm

| <b>Product Dimensions</b>      |                     |
|--------------------------------|---------------------|
| Length (mm):                   |                     |
| Width (mm):                    | 62                  |
| Height (mm):                   | 62                  |
| Depth (mm):                    | 410                 |
| Nett Weight (kg):              | 0.43                |
| <b>Packaging Dimensions</b>    |                     |
| Length (mm):                   | 420                 |
| Width (mm):                    | 10                  |
| Height (mm):                   | 40                  |
| Gross Weight (kg):             | 0.43                |
| Packaging Data                 |                     |
| Box Colour:                    | White Cardboard Box |
| Box Qty:                       | 1                   |
| Label Size:                    | 100 x 50            |
| Label Colour:                  | White Label         |
| Label Qty:                     | 2                   |
| Outer Box Dimensions (         |                     |
| Length (mm):                   | птрисион            |
| Width (mm):                    | 490                 |
| Height (mm):                   | 430                 |
| Depth (mm):                    | 380                 |
| Gross Weight (kg):             | 20                  |
| Barcode:                       | 5056678476987       |
| Product Details                |                     |
| Country of Origin:             | China               |
| Fitting Instruction:           | No                  |
| Product Material:              | Brass               |
| Mount Type:                    | Surface, Wall       |
| Outlet Elbow Supplied:         | No                  |
| Easy Clean:                    | Not Applicable      |
| Head Included:                 | No                  |
| Handset Included:              | Not Applicable      |
| Body Jets Included:            | No                  |
| No of Body Jets:               | Not Applicable      |
| Operating Pressure (bar):      |                     |
| Valve/Cartridge Type:          | Not Applicable      |
| Flow Rates (L/min): 0.1 bar: N |                     |
| TMV2 Approved: No              | Approval No: N/A    |
| TMV3 Approved: No              | Approval No: N/A    |
| WRAS Approved: No              | Approval No: N/A    |
| Head Function:                 | Not Applicable      |
| Handset Function:              | Not Applicable      |
| Body Jet Info:                 | Not Applicable      |
| Pipe Size:                     | Not Applicable      |
| Pipe Centres:                  | N/A                 |
| Colour/Finish:                 | Brushed Bronze      |
| Hose Included:                 | Not Applicable      |
| No. of Outlets:                | 1                   |