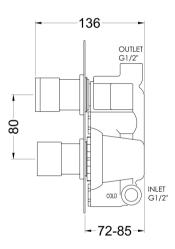

## TECHNICAL DATA SHEET

ROXOR

Sales Code: ARV15TW01

| Product Dimensions                    |                                          |
|---------------------------------------|------------------------------------------|
| Length (mm):                          |                                          |
| Width (mm):                           | 80                                       |
| Height (mm):                          | 215                                      |
| Depth (mm):                           | 51                                       |
| Nett Weight (kg):                     | 2.57                                     |
| Packaging Dimensions                  |                                          |
| Length (mm):                          | 250                                      |
| Width (mm):                           | 240                                      |
| Height (mm):                          | 110                                      |
| Gross Weight (kg):                    | 2.57                                     |
| Packaging Data                        |                                          |
| Box Colour:                           | White Cardboard Box                      |
| Box Qty:                              | 1                                        |
| Label Size:                           | 100 x 50                                 |
| Label Colour:                         | White Label                              |
| Label Qty:                            | 1                                        |
| Outer Box Dimensions (If A            |                                          |
| Length (mm):                          | PProduct)                                |
| Width (mm):                           | 360                                      |
| Height (mm):                          | 500                                      |
| Depth (mm):                           | 280                                      |
| Gross Weight (kg):                    | 15                                       |
| Barcode:                              | 5056678478868                            |
| Product Details                       |                                          |
| Country of Origin:                    | China                                    |
| Fitting Instruction:                  | No                                       |
| Product Material:                     | Brass/ABS                                |
| Mount Type:                           | Recessed, Wall                           |
| ~ ~ ~                                 |                                          |
| Outlet Elbow Supplied:<br>Easy Clean: | No<br>Not Applicable                     |
| Head Included:                        | Not Applicable No                        |
| Handset Included:                     | NO                                       |
| Body Jets Included:                   | Not Applicable                           |
| No of Body Jets:                      | Not Applicable                           |
| Operating Pressure (bar):             | 0.1                                      |
| Valve/Cartridge Type:                 | 1/4 Turn Ceramic Disc                    |
| Flow Rates (L/min): 0.1 bar: 5.5      | 0.5 bar: 14 1 bar: 20 2 bar: 29 3 bar: 4 |
| TMV2 Approved: No                     | Approval No: N/A                         |
| TMV2 Approved: No                     | Approval No: N/A                         |
| WRAS Approved: Yes                    | Approval No: 2204707                     |
| Head Function:                        | Not Applicable                           |
| Handset Function:                     | Not Applicable                           |
| Body Jet Info:                        | Not Applicable                           |
| Pipe Size:                            | RocApplicable                            |
| Pipe Centres:                         | N/A                                      |
| Colour/Finish:                        | Brushed Brass                            |
| Hose Included:                        | Not Applicable                           |
|                                       |                                          |