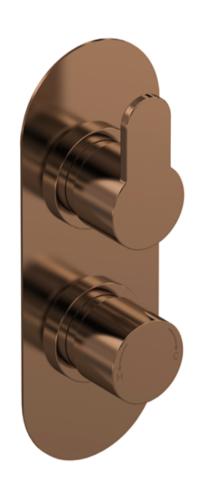

## TECHNICAL DATA SHEET

ROXOR

Sales Code: ARV15TW01

| Product Dimensions                    |                                          |
|---------------------------------------|------------------------------------------|
| Length (mm):                          |                                          |
| Width (mm):                           | 80                                       |
| Height (mm):                          | 215                                      |
| Depth (mm):                           | 51                                       |
| Nett Weight (kg):                     | 2.57                                     |
| Packaging Dimensions                  |                                          |
| Length (mm):                          | 250                                      |
| Width (mm):                           | 240                                      |
| Height (mm):                          | 110                                      |
| Gross Weight (kg):                    | 2.57                                     |
| Packaging Data                        |                                          |
| Box Colour:                           | White Cardboard Box                      |
| Box Qty:                              | 1                                        |
| Label Size:                           | 100 x 50                                 |
| Label Colour:                         | White Label                              |
| Label Qty:                            | 1                                        |
| Outer Box Dimensions (If A            |                                          |
| Length (mm):                          | PProduct)                                |
| Width (mm):                           | 360                                      |
| Height (mm):                          | 500                                      |
| Depth (mm):                           | 280                                      |
| Gross Weight (kg):                    | 15                                       |
| Barcode:                              | 5056678478868                            |
| Product Details                       |                                          |
| Country of Origin:                    | China                                    |
| Fitting Instruction:                  | No                                       |
| Product Material:                     | Brass/ABS                                |
| Mount Type:                           | Recessed, Wall                           |
| ~ ~ ~                                 |                                          |
| Outlet Elbow Supplied:<br>Easy Clean: | No<br>Not Applicable                     |
| Head Included:                        | Not Applicable No                        |
| Handset Included:                     | NO                                       |
| Body Jets Included:                   | Not Applicable                           |
| No of Body Jets:                      | Not Applicable                           |
| Operating Pressure (bar):             | 0.1                                      |
| Valve/Cartridge Type:                 | 1/4 Turn Ceramic Disc                    |
| Flow Rates (L/min): 0.1 bar: 5.5      | 0.5 bar: 14 1 bar: 20 2 bar: 29 3 bar: 4 |
| TMV2 Approved: No                     | Approval No: N/A                         |
| TMV2 Approved: No                     | Approval No: N/A                         |
| WRAS Approved: Yes                    | Approval No: 2204707                     |
| Head Function:                        | Not Applicable                           |
| Handset Function:                     | Not Applicable                           |
| Body Jet Info:                        | Not Applicable                           |
| Pipe Size:                            | RocApplicable                            |
| Pipe Centres:                         | N/A                                      |
| Colour/Finish:                        | Brushed Brass                            |
| Hose Included:                        | Not Applicable                           |
|                                       |                                          |