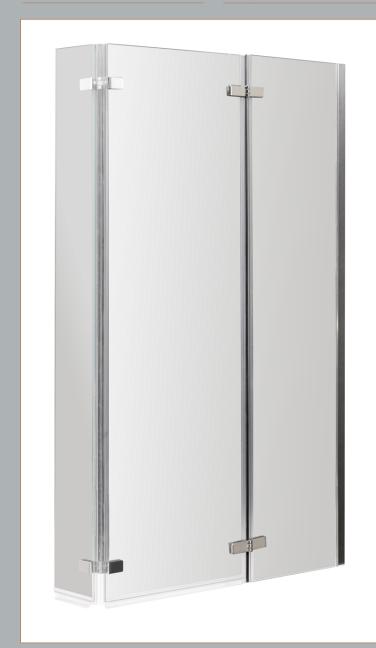

Sales Code: ERSBS0 Description: Sq Shower Ctr Hinged Screen & Return (5)

| <b>Product Dimensions</b>   |                               |
|-----------------------------|-------------------------------|
| Height (mm):                | 1400                          |
| Width (mm):                 | 810                           |
| Depth (mm):                 | 38                            |
| Nett Weight (kg):           | 17.6                          |
| <b>Packaging Dimensions</b> |                               |
| Height (mm):                | 1455                          |
| Width (mm):                 | 50                            |
| Length (mm):                | 475                           |
| Gross Weight (kg):          | 17.6                          |
| Packaging Data              |                               |
| Box Colour:                 | Brown Cardboard Box - Printed |
| Box Qty:                    | 1                             |
| Label Size:                 | 140 x 30                      |
| Label Colour:               | Not Applicable                |
| Label Qty:                  | 0                             |
| Outer Box Dimensions (If A  | Applicable)                   |
| Height (mm):                |                               |
| Width (mm):                 |                               |
| Depth (mm):                 |                               |
| Length (mm):                |                               |
| Gross Weight (kg):          |                               |
| Barcode:                    | 5060272824747                 |
| <b>Product Details</b>      |                               |
| Country of Origin:          | China                         |
| Fitting Instruction:        | No                            |
| CE & UKCA:                  | Yes                           |
| Profile Material:           | Aluminium                     |
| Profile Finish:             | Chrome                        |
| Adjustments (mm):           | 805mm - 815mm                 |
| Entry Width (mm):           | N/A                           |
| Swing In Dim (mm):          | N/A                           |
| Swing Out Dim (mm):         | N/A                           |
| Radius (mm):                | Not Applicable                |
| Glass Thickness (mm):       | 5                             |
| Easy Fit:                   | No                            |
| Easy Clean:                 | No                            |
| Handle Style:               | Not Applicable                |
| Handle Material:            | Not Applicable                |
| Enclosure Design:           | Frameless                     |
| Wheel Type:                 | Not Applicable                |
| Support Bar Included:       | Support Bar Not Included      |
| 7                           | N1                            |