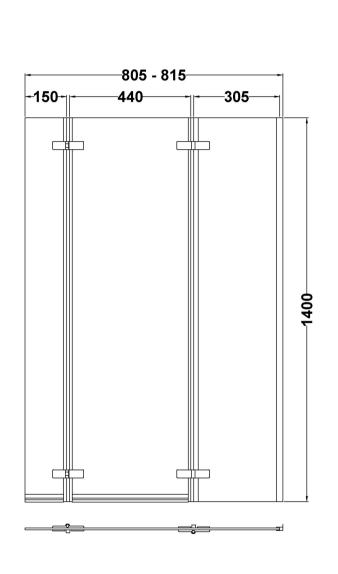

Sales Code: ERSBS0 Description: Sq Shower Ctr Hinged Screen & Return (5)

| <b>Product Dimensions</b>   |                               |
|-----------------------------|-------------------------------|
| Height (mm):                | 1400                          |
| Width (mm):                 | 810                           |
| Depth (mm):                 | 38                            |
| Nett Weight (kg):           | 17.6                          |
| <b>Packaging Dimensions</b> |                               |
| Height (mm):                | 1455                          |
| Width (mm):                 | 50                            |
| Length (mm):                | 475                           |
| Gross Weight (kg):          | 17.6                          |
| Packaging Data              |                               |
| Box Colour:                 | Brown Cardboard Box - Printed |
| Box Qty:                    | 1                             |
| Label Size:                 | 140 x 30                      |
| Label Colour:               | Not Applicable                |
| Label Qty:                  | 0                             |
| Outer Box Dimensions (If A  | Applicable)                   |
| Height (mm):                |                               |
| Width (mm):                 |                               |
| Depth (mm):                 |                               |
| Length (mm):                |                               |
| Gross Weight (kg):          |                               |
| Barcode:                    | 5060272824747                 |
| <b>Product Details</b>      |                               |
| Country of Origin:          | China                         |
| Fitting Instruction:        | No                            |
| CE & UKCA:                  | Yes                           |
| Profile Material:           | Aluminium                     |
| Profile Finish:             | Chrome                        |
| Adjustments (mm):           | 805mm - 815mm                 |
| Entry Width (mm):           | N/A                           |
| Swing In Dim (mm):          | N/A                           |
| Swing Out Dim (mm):         | N/A                           |
| Radius (mm):                | Not Applicable                |
| Glass Thickness (mm):       | 5                             |
| Easy Fit:                   | No                            |
| Easy Clean:                 | No                            |
| Handle Style:               | Not Applicable                |
| Handle Material:            | Not Applicable                |
| Enclosure Design:           | Frameless                     |
| Wheel Type:                 | Not Applicable                |
| Support Bar Included:       | Support Bar Not Included      |
| 7                           | N1                            |