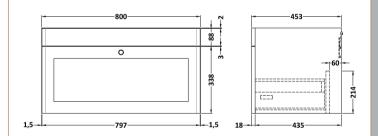

## TECHNICAL DATA SHEET

ROXOR

Sales Code: CLA196

**Description:** 800 W/H 1-Drawer Unit (431X800x453)

| Product Dimensions         |                                |  |
|----------------------------|--------------------------------|--|
| Height (mm):               | 431                            |  |
| Width (mm):                | 800                            |  |
| Depth (mm):                | 453                            |  |
| Nett Weight (kg):          | 23                             |  |
| Packaging Dimensions       |                                |  |
| Height (mm):               | 465                            |  |
| Width (mm):                | 825                            |  |
| Depth (mm):                | 480                            |  |
| Gross Weight (kg):         | 23.5                           |  |
| Packaging Data             |                                |  |
| Box Colour:                | Brown Cardboard Box            |  |
| Box Qty:                   | 1                              |  |
| Label Size:                | 100 x 50                       |  |
| Label Colour:              | White Label                    |  |
| Label Oty:                 | 2                              |  |
| Outer Box Dimensions (If A | (pplicable)                    |  |
| Height (mm):               | -F.F                           |  |
| Width (mm):                |                                |  |
| Depth (mm):                |                                |  |
| Gross Weight (kg):         |                                |  |
| Barcode:                   | 5056462643304                  |  |
| Product Details            |                                |  |
| Country of Origin:         | China                          |  |
| Fitting Instruction:       | No                             |  |
| CE & UKCA <sup>.</sup>     | N/A                            |  |
| FSC Certified Materials:   | Yes                            |  |
| Colour:                    | Satin White                    |  |
| Construction Method:       | Cam & Wood Dowel               |  |
| Construction Type:         | Rigid                          |  |
| Cabinet Finish:            | MFC Painted Matt               |  |
| Fascia Finish:             | Mdf Painted Matt               |  |
| Cabinet Thickness (mm):    | 18                             |  |
| Fascia Thickness (mm):     | 18                             |  |
| Drawer Included:           | Yes                            |  |
| Drawer Type:               | 80mm High Metal S/C Inc Galler |  |
| No of Shelves:             | Not Applicable                 |  |
| Hinge Type:                | Not Applicable                 |  |
| Hinge Included:            | Not Applicable                 |  |
| Adjustable Legs:           | No, Not Required               |  |
| Fixings Included:          | Yes                            |  |
| Handle Style:              | Traditional                    |  |
| Waste Shroud:              | Yes                            |  |
| Handle Included:           | Yes, Supplied                  |  |
| Handle Type:               | Knob                           |  |