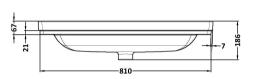

## TECHNICAL DATA SHEET

ROXOR

Sales Code: CBM505

**Description:** 800 Classique Basin 1Th

| Product Dime       | nsions                                                  |              |                               |  |
|--------------------|---------------------------------------------------------|--------------|-------------------------------|--|
| Height (mm):       |                                                         | 67           |                               |  |
| Width (mm):        |                                                         | 830          |                               |  |
| Depth (mm):        |                                                         | 470          |                               |  |
| Nett Weight (kg)   |                                                         | 21.5         |                               |  |
| Packaging Di       | mensions                                                |              |                               |  |
| Height (mm):       |                                                         | 490          |                               |  |
| Width (mm):        |                                                         | 850          |                               |  |
| Depth (mm):        |                                                         | 220          |                               |  |
| Gross Weight (kg   | g):                                                     | 21.5         |                               |  |
| Packaging Da       | ta                                                      |              |                               |  |
| Box Colour:        |                                                         | Brown Car    | rdboard Box - Printed         |  |
| Box Qty:           |                                                         | 1            |                               |  |
| Label Size:        |                                                         | 100 x 50     | )                             |  |
| Label Colour:      |                                                         | White Lab    | el                            |  |
| Label Qty:         |                                                         | 2            |                               |  |
| Outer Box Di       | mensions (If Appl                                       | icable)      |                               |  |
| Height (mm):       |                                                         |              |                               |  |
| Width (mm):        |                                                         |              |                               |  |
| Depth (mm):        |                                                         |              |                               |  |
| Gross Weight (kg   | g):                                                     |              |                               |  |
| Barcode:           |                                                         | 505646264    | 43670                         |  |
| Product Detai      | ls                                                      |              |                               |  |
| Country of Origi   | n:                                                      | Utd.Arab.E   | Emir.                         |  |
| Fitting Instructio | n:                                                      | No           |                               |  |
| Certification: CI  | E & UKCA: No                                            | WRAS: N/     | /A WRAS No: N/A               |  |
| Product Material   | :                                                       | Fireclay     |                               |  |
| Fixing Supplied:   |                                                         | No           |                               |  |
| Pans/Bidets:       | Trap Style: N/A                                         |              | Includes Seat: Not Applicable |  |
| Seats:             | Seat Type: N/A                                          |              | Material: Not Applicable      |  |
|                    | Function: Not Applicable                                |              | Hinge Type: Not Applicable    |  |
|                    | Hinge Material: No                                      | ot Applicabl | le                            |  |
| Cisterns:          | Operating Type: Not Applicable Fittings: Not Applicable |              |                               |  |
|                    | Lever Type: Not Applicable                              |              |                               |  |
|                    |                                                         |              |                               |  |
| Basins:            | Tap Hole: One Tap                                       |              | Chain Stay Hole: No           |  |
|                    | Template: Not Req                                       | uired        | Waste Type Req: Slotted       |  |
|                    | Overflow Inc: Yes                                       |              | Overflow Cover: Yes           |  |
|                    | Inner Bowl Depth (                                      | mm). 124m    |                               |  |