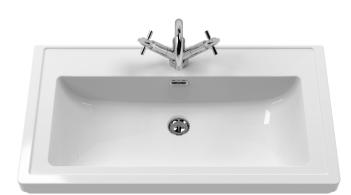

## TECHNICAL DATA SHEET

ROXOR

Sales Code: CBM505

**Description:** 800 Classique Basin 1Th

| Product Dime       | nsions                                                  |              |                               |  |
|--------------------|---------------------------------------------------------|--------------|-------------------------------|--|
| Height (mm):       |                                                         | 67           |                               |  |
| Width (mm):        |                                                         | 830          |                               |  |
| Depth (mm):        |                                                         | 470          |                               |  |
| Nett Weight (kg)   |                                                         | 21.5         |                               |  |
| Packaging Di       | mensions                                                |              |                               |  |
| Height (mm):       |                                                         | 490          |                               |  |
| Width (mm):        |                                                         | 850          |                               |  |
| Depth (mm):        |                                                         | 220          |                               |  |
| Gross Weight (kg   | g):                                                     | 21.5         |                               |  |
| Packaging Da       | ta                                                      |              |                               |  |
| Box Colour:        |                                                         | Brown Car    | rdboard Box - Printed         |  |
| Box Qty:           |                                                         | 1            |                               |  |
| Label Size:        |                                                         | 100 x 50     | )                             |  |
| Label Colour:      |                                                         | White Lab    | el                            |  |
| Label Qty:         |                                                         | 2            |                               |  |
| Outer Box Di       | mensions (If Appl                                       | icable)      |                               |  |
| Height (mm):       |                                                         |              |                               |  |
| Width (mm):        |                                                         |              |                               |  |
| Depth (mm):        |                                                         |              |                               |  |
| Gross Weight (kg   | g):                                                     |              |                               |  |
| Barcode:           |                                                         | 505646264    | 43670                         |  |
| Product Detai      | ls                                                      |              |                               |  |
| Country of Origi   | n:                                                      | Utd.Arab.E   | Emir.                         |  |
| Fitting Instructio | n:                                                      | No           |                               |  |
| Certification: CI  | E & UKCA: No                                            | WRAS: N/     | /A WRAS No: N/A               |  |
| Product Material   | :                                                       | Fireclay     |                               |  |
| Fixing Supplied:   |                                                         | No           |                               |  |
| Pans/Bidets:       | Trap Style: N/A                                         |              | Includes Seat: Not Applicable |  |
| Seats:             | Seat Type: N/A                                          |              | Material: Not Applicable      |  |
|                    | Function: Not Applicable                                |              | Hinge Type: Not Applicable    |  |
|                    | Hinge Material: No                                      | ot Applicabl | le                            |  |
| Cisterns:          | Operating Type: Not Applicable Fittings: Not Applicable |              |                               |  |
|                    | Lever Type: Not Applicable                              |              |                               |  |
|                    |                                                         |              |                               |  |
| Basins:            | Tap Hole: One Tap                                       |              | Chain Stay Hole: No           |  |
|                    | Template: Not Req                                       | uired        | Waste Type Req: Slotted       |  |
|                    | Overflow Inc: Yes                                       |              | Overflow Cover: Yes           |  |
|                    | Inner Bowl Depth (                                      | mm). 124m    |                               |  |