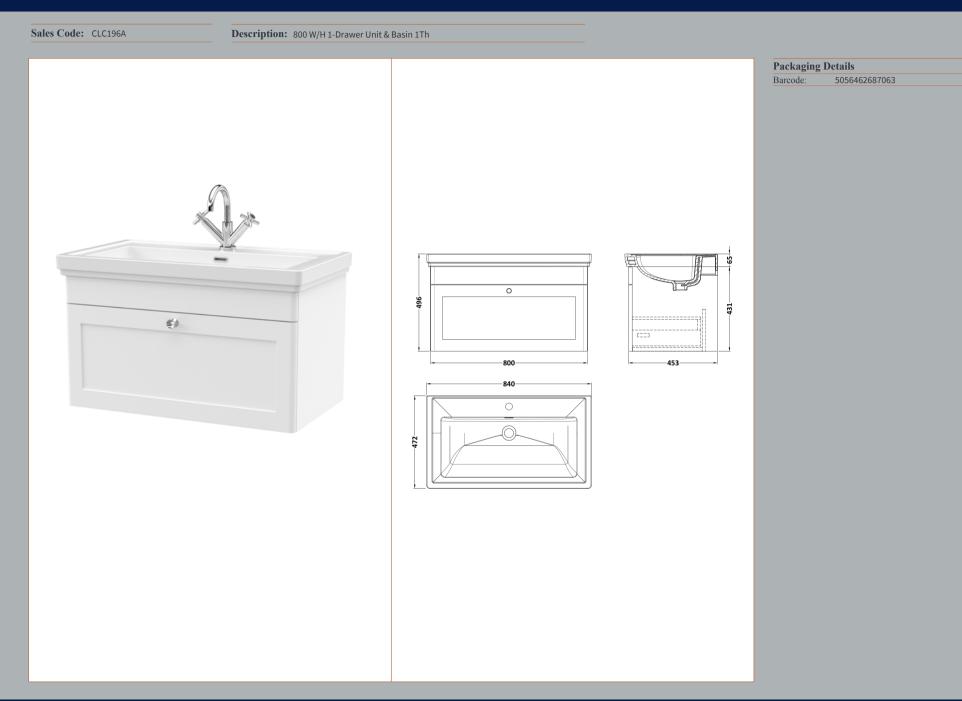

## TECHNICAL DATA SHEET

ROXOR

Sales Code: CLA196

**Description:** 800 W/H 1-Drawer Unit (431X800x453)

| Product Dimensions         |                                |  |
|----------------------------|--------------------------------|--|
| Height (mm):               | 431                            |  |
| Width (mm):                | 800                            |  |
| Depth (mm):                | 453                            |  |
| Nett Weight (kg):          | 23                             |  |
| Packaging Dimensions       |                                |  |
| Height (mm):               | 465                            |  |
| Width (mm):                | 825                            |  |
| Depth (mm):                | 480                            |  |
| Gross Weight (kg):         | 23.5                           |  |
| Packaging Data             |                                |  |
| Box Colour:                | Brown Cardboard Box            |  |
| Box Qty:                   | 1                              |  |
| Label Size:                | 100 x 50                       |  |
| Label Colour:              | White Label                    |  |
| Label Oty:                 | 2                              |  |
| Outer Box Dimensions (If A | (pplicable)                    |  |
| Height (mm):               | -F.F                           |  |
| Width (mm):                |                                |  |
| Depth (mm):                |                                |  |
| Gross Weight (kg):         |                                |  |
| Barcode:                   | 5056462643304                  |  |
| Product Details            |                                |  |
| Country of Origin:         | China                          |  |
| Fitting Instruction:       | No                             |  |
| CE & UKCA <sup>.</sup>     | N/A                            |  |
| FSC Certified Materials:   | Yes                            |  |
| Colour:                    | Satin White                    |  |
| Construction Method:       | Cam & Wood Dowel               |  |
| Construction Type:         | Rigid                          |  |
| Cabinet Finish:            | MFC Painted Matt               |  |
| Fascia Finish:             | Mdf Painted Matt               |  |
| Cabinet Thickness (mm):    | 18                             |  |
| Fascia Thickness (mm):     | 18                             |  |
| Drawer Included:           | Yes                            |  |
| Drawer Type:               | 80mm High Metal S/C Inc Galler |  |
| No of Shelves:             | Not Applicable                 |  |
| Hinge Type:                | Not Applicable                 |  |
| Hinge Included:            | Not Applicable                 |  |
| Adjustable Legs:           | No, Not Required               |  |
| Fixings Included:          | Yes                            |  |
| Handle Style:              | Traditional                    |  |
| Waste Shroud:              | Yes                            |  |
| Handle Included:           | Yes, Supplied                  |  |
| Handle Type:               | Knob                           |  |

## TECHNICAL DATA SHEET

ROXOR

Sales Code: CBM505

**Description:** 800 Classique Basin 1Th

| Product Dime       | nsions                                                  |              |                               |  |
|--------------------|---------------------------------------------------------|--------------|-------------------------------|--|
| Height (mm):       |                                                         | 67           |                               |  |
| Width (mm):        |                                                         | 830          |                               |  |
| Depth (mm):        |                                                         | 470          |                               |  |
| Nett Weight (kg)   |                                                         | 21.5         |                               |  |
| Packaging Di       | mensions                                                |              |                               |  |
| Height (mm):       |                                                         | 490          |                               |  |
| Width (mm):        |                                                         | 850          |                               |  |
| Depth (mm):        |                                                         | 220          |                               |  |
| Gross Weight (kg   | g):                                                     | 21.5         |                               |  |
| Packaging Da       | ta                                                      |              |                               |  |
| Box Colour:        |                                                         | Brown Car    | rdboard Box - Printed         |  |
| Box Qty:           |                                                         | 1            |                               |  |
| Label Size:        |                                                         | 100 x 50     | )                             |  |
| Label Colour:      |                                                         | White Lab    | el                            |  |
| Label Qty:         |                                                         | 2            |                               |  |
| Outer Box Di       | mensions (If Appl                                       | icable)      |                               |  |
| Height (mm):       |                                                         |              |                               |  |
| Width (mm):        |                                                         |              |                               |  |
| Depth (mm):        |                                                         |              |                               |  |
| Gross Weight (kg   | g):                                                     |              |                               |  |
| Barcode:           |                                                         | 505646264    | 43670                         |  |
| Product Detai      | ls                                                      |              |                               |  |
| Country of Origi   | n:                                                      | Utd.Arab.E   | Emir.                         |  |
| Fitting Instructio | n:                                                      | No           |                               |  |
| Certification: CI  | E & UKCA: No                                            | WRAS: N/     | /A WRAS No: N/A               |  |
| Product Material   | :                                                       | Fireclay     |                               |  |
| Fixing Supplied:   |                                                         | No           |                               |  |
| Pans/Bidets:       | Trap Style: N/A                                         |              | Includes Seat: Not Applicable |  |
| Seats:             | Seat Type: N/A                                          |              | Material: Not Applicable      |  |
|                    | Function: Not Applicable                                |              | Hinge Type: Not Applicable    |  |
|                    | Hinge Material: No                                      | ot Applicabl | le                            |  |
| Cisterns:          | Operating Type: Not Applicable Fittings: Not Applicable |              |                               |  |
|                    | Lever Type: Not Applicable                              |              |                               |  |
|                    |                                                         |              |                               |  |
| Basins:            | Tap Hole: One Tap                                       |              | Chain Stay Hole: No           |  |
|                    | Template: Not Req                                       | uired        | Waste Type Req: Slotted       |  |
|                    | Overflow Inc: Yes                                       |              | Overflow Cover: Yes           |  |
|                    | Inner Bowl Depth (                                      | mm). 124m    |                               |  |