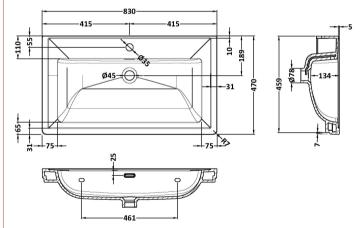

## TECHNICAL DATA SHEET

ROXOR

Sales Code: CBM505

**Description:** 800 Classique Basin 1Th

| Product Dime       | nsions                                                  |              |                               |  |
|--------------------|---------------------------------------------------------|--------------|-------------------------------|--|
| Height (mm):       |                                                         | 67           |                               |  |
| Width (mm):        |                                                         | 830          |                               |  |
| Depth (mm):        |                                                         | 470          |                               |  |
| Nett Weight (kg)   |                                                         | 21.5         |                               |  |
| Packaging Di       | mensions                                                |              |                               |  |
| Height (mm):       |                                                         | 490          |                               |  |
| Width (mm):        |                                                         | 850          |                               |  |
| Depth (mm):        |                                                         | 220          |                               |  |
| Gross Weight (kg   | g):                                                     | 21.5         |                               |  |
| Packaging Da       | ta                                                      |              |                               |  |
| Box Colour:        |                                                         | Brown Car    | rdboard Box - Printed         |  |
| Box Qty:           |                                                         | 1            |                               |  |
| Label Size:        |                                                         | 100 x 50     | )                             |  |
| Label Colour:      |                                                         | White Lab    | el                            |  |
| Label Qty:         |                                                         | 2            |                               |  |
| Outer Box Di       | mensions (If Appl                                       | icable)      |                               |  |
| Height (mm):       |                                                         |              |                               |  |
| Width (mm):        |                                                         |              |                               |  |
| Depth (mm):        |                                                         |              |                               |  |
| Gross Weight (kg   | g):                                                     |              |                               |  |
| Barcode:           |                                                         | 505646264    | 43670                         |  |
| Product Detai      | ls                                                      |              |                               |  |
| Country of Origi   | n:                                                      | Utd.Arab.E   | Emir.                         |  |
| Fitting Instructio | n:                                                      | No           |                               |  |
| Certification: CI  | E & UKCA: No                                            | WRAS: N/     | /A WRAS No: N/A               |  |
| Product Material   | :                                                       | Fireclay     |                               |  |
| Fixing Supplied:   |                                                         | No           |                               |  |
| Pans/Bidets:       | Trap Style: N/A                                         |              | Includes Seat: Not Applicable |  |
| Seats:             | Seat Type: N/A                                          |              | Material: Not Applicable      |  |
|                    | Function: Not Applicable                                |              | Hinge Type: Not Applicable    |  |
|                    | Hinge Material: No                                      | ot Applicabl | le                            |  |
| Cisterns:          | Operating Type: Not Applicable Fittings: Not Applicable |              |                               |  |
|                    | Lever Type: Not Applicable                              |              |                               |  |
|                    |                                                         |              |                               |  |
| Basins:            | Tap Hole: One Tap                                       |              | Chain Stay Hole: No           |  |
|                    | Template: Not Req                                       | uired        | Waste Type Req: Slotted       |  |
|                    | Overflow Inc: Yes                                       |              | Overflow Cover: Yes           |  |
|                    | Inner Bowl Depth (                                      | mm). 124m    |                               |  |