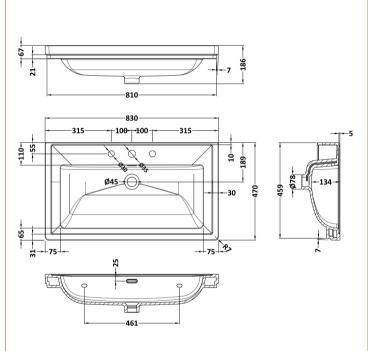

Knob

Handle Type:

Sales Code: CBM535 Description: 800 Classique Basin 3Th

| Product Dime        | nsions                                                                              |               |                               |
|---------------------|-------------------------------------------------------------------------------------|---------------|-------------------------------|
| Height (mm):        |                                                                                     | 67            |                               |
| Width (mm):         |                                                                                     | 830           |                               |
| Depth (mm):         |                                                                                     | 470           |                               |
| Nett Weight (kg)    |                                                                                     | 21.5          |                               |
| Packaging Dir       | mensions                                                                            |               |                               |
| Height (mm):        |                                                                                     | 490           |                               |
| Width (mm):         |                                                                                     | 850           |                               |
| Depth (mm):         |                                                                                     | 220           |                               |
| Gross Weight (kg    | g):                                                                                 | 21.5          |                               |
| Packaging Da        | ta                                                                                  |               |                               |
| Box Colour:         |                                                                                     | Brown Card    | dboard Box - Printed          |
| Box Qty:            |                                                                                     | 1             |                               |
| Label Size:         |                                                                                     | 100 x 50      |                               |
| abel Colour:        |                                                                                     | White Labe    | ·l                            |
| Label Qty:          |                                                                                     | 2             |                               |
| <b>Duter Box Di</b> | mensions (If App                                                                    | licable)      |                               |
| Height (mm):        |                                                                                     |               |                               |
| Width (mm):         |                                                                                     |               |                               |
| Depth (mm):         |                                                                                     |               |                               |
| Gross Weight (kg    | g):                                                                                 |               |                               |
| Barcode:            |                                                                                     | 5056462643    | 3687                          |
| Product Detai       | ls                                                                                  |               |                               |
| Country of Origi    | n:                                                                                  | Utd.Arab.E    | mir.                          |
| itting Instructio   |                                                                                     | No            |                               |
| Certification: CI   | E & UKCA: No                                                                        | WRAS: N/A     | A WRAS No: N/A                |
| Product Material    | :                                                                                   | Fireclay      |                               |
| Fixing Supplied:    |                                                                                     | No            |                               |
|                     |                                                                                     |               |                               |
| Pans/Bidets:        | Trap Style: N/A                                                                     |               | Includes Seat: Not Applicable |
|                     |                                                                                     |               |                               |
| Seats:              | Seat Type: N/A                                                                      |               | Material: Not Applicable      |
|                     | Function: Not Ap                                                                    | plicable      | Hinge Type: Not Applicable    |
|                     | Hinge Material: No                                                                  |               |                               |
|                     |                                                                                     |               |                               |
| Cisterns:           | Operating Type: N                                                                   | lot Applicabl | e Fittings: Not Applicable    |
| Cisterns.           | Operating Type: Not Applicable Fittings: Not Applicable  Lever Type: Not Applicable |               |                               |
|                     | Level Type. Not                                                                     | фрисавис      |                               |
|                     |                                                                                     |               |                               |
| Basins:             | Basins: Tap Hole: Three Tapholes Template: Not Required                             |               | Chain Stay Hole: No           |
|                     |                                                                                     |               | Waste Type Req: Slotted       |
|                     | Overflow Inc: Yes                                                                   | 1             | Overflow Cover: Yes           |
|                     | Inner Bowl Depth                                                                    | (mm): 134m    |                               |
|                     | inner Bowr Beptir (                                                                 | 134111        |                               |
|                     |                                                                                     |               |                               |