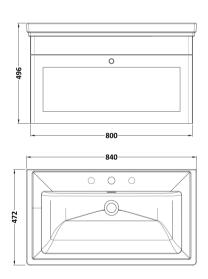

Knob

Handle Type:

Sales Code: CBM535 Description: 800 Classique Basin 3Th

| Product Dime        | nsions                                                                              |               |                               |
|---------------------|-------------------------------------------------------------------------------------|---------------|-------------------------------|
| Height (mm):        |                                                                                     | 67            |                               |
| Width (mm):         |                                                                                     | 830           |                               |
| Depth (mm):         |                                                                                     | 470           |                               |
| Nett Weight (kg)    |                                                                                     | 21.5          |                               |
| Packaging Dir       | mensions                                                                            |               |                               |
| Height (mm):        |                                                                                     | 490           |                               |
| Width (mm):         |                                                                                     | 850           |                               |
| Depth (mm):         |                                                                                     | 220           |                               |
| Gross Weight (kg    | g):                                                                                 | 21.5          |                               |
| Packaging Da        | ta                                                                                  |               |                               |
| Box Colour:         |                                                                                     | Brown Card    | dboard Box - Printed          |
| Box Qty:            |                                                                                     | 1             |                               |
| Label Size:         |                                                                                     | 100 x 50      |                               |
| abel Colour:        |                                                                                     | White Labe    | ·l                            |
| Label Qty:          |                                                                                     | 2             |                               |
| <b>Duter Box Di</b> | mensions (If App                                                                    | licable)      |                               |
| Height (mm):        |                                                                                     |               |                               |
| Width (mm):         |                                                                                     |               |                               |
| Depth (mm):         |                                                                                     |               |                               |
| Gross Weight (kg    | g):                                                                                 |               |                               |
| Barcode:            |                                                                                     | 5056462643    | 3687                          |
| Product Detai       | ls                                                                                  |               |                               |
| Country of Origi    | n:                                                                                  | Utd.Arab.E    | mir.                          |
| itting Instructio   |                                                                                     | No            |                               |
| Certification: CI   | E & UKCA: No                                                                        | WRAS: N/A     | A WRAS No: N/A                |
| Product Material    | :                                                                                   | Fireclay      |                               |
| Fixing Supplied:    |                                                                                     | No            |                               |
|                     |                                                                                     |               |                               |
| Pans/Bidets:        | Trap Style: N/A                                                                     |               | Includes Seat: Not Applicable |
|                     |                                                                                     |               |                               |
| Seats:              | Seat Type: N/A                                                                      |               | Material: Not Applicable      |
|                     | Function: Not Ap                                                                    | plicable      | Hinge Type: Not Applicable    |
|                     | Hinge Material: No                                                                  |               |                               |
|                     |                                                                                     |               |                               |
| Cisterns:           | Operating Type: N                                                                   | lot Applicabl | e Fittings: Not Applicable    |
| Cisterns.           | Operating Type: Not Applicable Fittings: Not Applicable  Lever Type: Not Applicable |               |                               |
|                     | Level Type. Not                                                                     | фрисавис      |                               |
|                     |                                                                                     |               |                               |
| Basins:             | Basins: Tap Hole: Three Tapholes Template: Not Required                             |               | Chain Stay Hole: No           |
|                     |                                                                                     |               | Waste Type Req: Slotted       |
|                     | Overflow Inc: Yes                                                                   | 1             | Overflow Cover: Yes           |
|                     | Inner Bowl Depth                                                                    | (mm): 134m    |                               |
|                     | inner Bowr Beptir (                                                                 | 134111        |                               |
|                     |                                                                                     |               |                               |