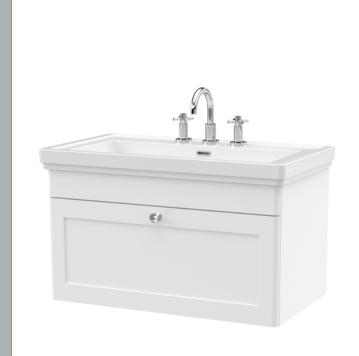

## TECHNICAL DATA SHEET

## ROXOR

Sales Code: CLC196B Description: 800 W/H 1-Drawer Unit & Basin 3Th







## **Packaging Details**

Barcode: 5056462688268

Sales Code: CLA196 Description: 800 W/H 1-Drawer Unit (431X800x453)





| <b>Product Dimensions</b>            |                                |  |  |
|--------------------------------------|--------------------------------|--|--|
| Height (mm):                         | 431                            |  |  |
| Width (mm):                          | 800                            |  |  |
| Depth (mm):                          | 453                            |  |  |
| Nett Weight (kg):                    | 23                             |  |  |
| Packaging Dimensions                 |                                |  |  |
| Height (mm):                         | 465                            |  |  |
| Width (mm):