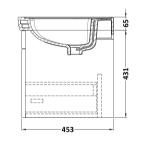

## **Packaging Details**

Barcode: 5056462688268

Sales Code: CLA196 Description: 800 W/H 1-Drawer Unit (431X800x453)

| <b>Product Dimensions</b>            |                                |  |  |
|--------------------------------------|--------------------------------|--|--|
| Height (mm):                         | 431                            |  |  |
| Width (mm):                          | 800                            |  |  |
| Depth (mm):                          | 453                            |  |  |
| Nett Weight (kg):                    | 23                             |  |  |
| Packaging Dimensions                 |                                |  |  |
| Height (mm):                         | 465                            |  |  |
| Width (mm):                          | 825                            |  |  |
| Depth (mm):                          | 480                            |  |  |
| Gross Weight (kg):                   | 23.5                           |  |  |
| Packaging Data                       |                                |  |  |
| Box Colour:                          | Brown Cardboard Box            |  |  |
| Box Qty:                             | 1                              |  |  |
| Label Size:                          | 100 x 50                       |  |  |
| Label Colour:                        | White Label                    |  |  |
| Label Qty:                           | 2                              |  |  |
| Outer Box Dimensions (If Applicable) |                                |  |  |
| Height (mm):                         |                                |  |  |
| Width (mm):                          |                                |  |  |
| Depth (mm):                          |                                |  |  |
| Gross Weight (kg):                   |                                |  |  |
| Barcode:                             | 5056462643304                  |  |  |
| <b>Product Details</b>               |                                |  |  |
| Country of Origin:                   | China                          |  |  |
| Fitting Instruction:                 | No                             |  |  |
| CE & UKCA:                           | N/A                            |  |  |
| FSC Certified Materials:             | Yes                            |  |  |
| Colour:                              | Satin White                    |  |  |
| Construction Method:                 | Cam & Wood Dowel               |  |  |
| Construction Type:                   | Rigid                          |  |  |
| Cabinet Finish:                      | MFC Painted Matt               |  |  |
| Fascia Finish:                       | Mdf Painted Matt               |  |  |
| Cabinet Thickness (mm):              | 18                             |  |  |
| Fascia Thickness (mm):               | 18                             |  |  |
| Drawer Included:                     | Yes                            |  |  |
| Drawer Type:                         | 80mm High Metal S/C Inc Galler |  |  |
| No of Shelves:                       | Not Applicable                 |  |  |
| Hinge Type:                          | Not Applicable                 |  |  |
| Hinge Included:                      | Not Applicable                 |  |  |
| Adjustable Legs:                     | No, Not Required               |  |  |
| Fixings Included:                    | Yes                            |  |  |
| Handle Style:                        | Traditional                    |  |  |
| Waste Shroud:                        | Yes                            |  |  |
| Handle Included:                     | Yes, Supplied                  |  |  |