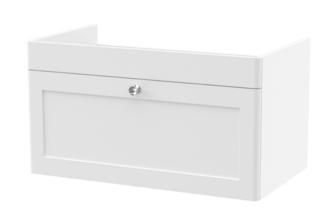

## **Packaging Details**

Barcode: 5056462688268

Sales Code: CLA196 Description: 800 W/H 1-Drawer Unit (431X800x453)

| <b>Product Dimensions</b>            |                                |  |  |
|--------------------------------------|--------------------------------|--|--|
| Height (mm):                         | 431                            |  |  |
| Width (mm):                          | 800                            |  |  |
| Depth (mm):                          | 453                            |  |  |
| Nett Weight (kg):                    | 23                             |  |  |
| Packaging Dimensions                 |                                |  |  |
| Height (mm):                         | 465                            |  |  |
| Width (mm):                          | 825                            |  |  |
| Depth (mm):                          | 480                            |  |  |
| Gross Weight (kg):                   | 23.5                           |  |  |
| Packaging Data                       |                                |  |  |
| Box Colour:                          | Brown Cardboard Box            |  |  |
| Box Qty:                             | 1                              |  |  |
| Label Size:                          | 100 x 50                       |  |  |
| Label Colour:                        | White Label                    |  |  |
| Label Qty:                           | 2                              |  |  |
| Outer Box Dimensions (If Applicable) |                                |  |  |
| Height (mm):                         |                                |  |  |
| Width (mm):                          |                                |  |  |
| Depth (mm):                          |                                |  |  |
| Gross Weight (kg):                   |                                |  |  |
| Barcode:                             | 5056462643304                  |  |  |
| <b>Product Details</b>               |                                |  |  |
| Country of Origin:                   | China                          |  |  |
| Fitting Instruction:                 | No                             |  |  |
| CE & UKCA:                           | N/A                            |  |  |
| FSC Certified Materials:             | Yes                            |  |  |
| Colour:                              | Satin White                    |  |  |
| Construction Method:                 | Cam & Wood Dowel               |  |  |
| Construction Type:                   | Rigid                          |  |  |
| Cabinet Finish:                      | MFC Painted Matt               |  |  |
| Fascia Finish:                       | Mdf Painted Matt               |  |  |
| Cabinet Thickness (mm):              | 18                             |  |  |
| Fascia Thickness (mm):               | 18                             |  |  |
| Drawer Included:                     | Yes                            |  |  |
| Drawer Type:                         | 80mm High Metal S/C Inc Galler |  |  |
| No of Shelves:                       | Not Applicable                 |  |  |
| Hinge Type:                          | Not Applicable                 |  |  |
| Hinge Included:                      | Not Applicable                 |  |  |
| Adjustable Legs:                     | No, Not Required               |  |  |
| Fixings Included:                    | Yes                            |  |  |
| Handle Style:                        | Traditional                    |  |  |
| Waste Shroud:                        | Yes                            |  |  |
| Handle Included:                     | Yes, Supplied                  |  |  |