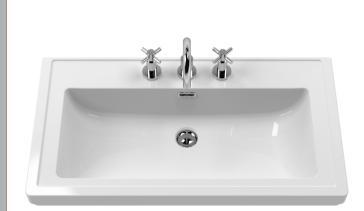

Knob

Handle Type:

Sales Code: CBM535 Description: 800 Classique Basin 3Th

| Product Dime        | nsions                                                                              |               |                               |
|---------------------|-------------------------------------------------------------------------------------|---------------|-------------------------------|
| Height (mm):        |                                                                                     | 67            |                               |
| Width (mm):         |                                                                                     | 830           |                               |
| Depth (mm):         |                                                                                     | 470           |                               |
| Nett Weight (kg)    |                                                                                     | 21.5          |                               |
| Packaging Dir       | mensions                                                                            |               |                               |
| Height (mm):        |                                                                                     | 490           |                               |
| Width (mm):         |                                                                                     | 850           |                               |
| Depth (mm):         |                                                                                     | 220           |                               |
| Gross Weight (kg    | g):                                                                                 | 21.5          |                               |
| Packaging Da        | ta                                                                                  |               |                               |
| Box Colour:         |                                                                                     | Brown Card    | dboard Box - Printed          |
| Box Qty:            |                                                                                     | 1             |                               |
| Label Size:         |                                                                                     | 100 x 50      |                               |
| abel Colour:        |                                                                                     | White Labe    | ·l                            |
| Label Qty:          |                                                                                     | 2             |                               |
| <b>Duter Box Di</b> | mensions (If App                                                                    | licable)      |                               |
| Height (mm):        |                                                                                     |               |                               |
| Width (mm):         |                                                                                     |               |                               |
| Depth (mm):         |                                                                                     |               |                               |
| Gross Weight (kg    | g):                                                                                 |               |                               |
| Barcode:            |                                                                                     | 5056462643    | 3687                          |
| Product Detai       | ls                                                                                  |               |                               |
| Country of Origi    | n:                                                                                  | Utd.Arab.E    | mir.                          |
| itting Instructio   |                                                                                     | No            |                               |
| Certification: CI   | E & UKCA: No                                                                        | WRAS: N/A     | A WRAS No: N/A                |
| Product Material    | :                                                                                   | Fireclay      |                               |
| Fixing Supplied:    |                                                                                     | No            |                               |
|                     |                                                                                     |               |                               |
| Pans/Bidets:        | Trap Style: N/A                                                                     |               | Includes Seat: Not Applicable |
|                     |                                                                                     |               |                               |
| Seats:              | Seat Type: N/A                                                                      |               | Material: Not Applicable      |
|                     | Function: Not Ap                                                                    | plicable      | Hinge Type: Not Applicable    |
|                     | Hinge Material: No                                                                  |               |                               |
|                     |                                                                                     |               |                               |
| Cisterns:           | Operating Type: N                                                                   | lot Applicabl | e Fittings: Not Applicable    |
| Cisterns.           | Operating Type: Not Applicable Fittings: Not Applicable  Lever Type: Not Applicable |               |                               |
|                     | Level Type. Not                                                                     | фрисавис      |                               |
|                     |                                                                                     |               |                               |
| Basins:             | Basins: Tap Hole: Three Tapholes Template: Not Required                             |               | Chain Stay Hole: No           |
|                     |                                                                                     |               | Waste Type Req: Slotted       |
|                     | Overflow Inc: Yes                                                                   | 1             | Overflow Cover: Yes           |
|                     | Inner Bowl Depth                                                                    | (mm): 134m    |                               |
|                     | inner Bowr Beptir (                                                                 | 134111        |                               |
|                     |                                                                                     |               |                               |