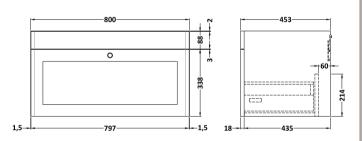

## **Packaging Details**

Barcode: 5056462688268

Sales Code: CLA196 Description: 800 W/H 1-Drawer Unit (431X800x453)

| <b>Product Dimensions</b>            |                                |  |  |
|--------------------------------------|--------------------------------|--|--|
| Height (mm):                         | 431                            |  |  |
| Width (mm):                          | 800                            |  |  |
| Depth (mm):                          | 453                            |  |  |
| Nett Weight (kg):                    | 23                             |  |  |
| Packaging Dimensions                 |                                |  |  |
| Height (mm):                         | 465                            |  |  |
| Width (mm):                          | 825                            |  |  |
| Depth (mm):                          | 480                            |  |  |
| Gross Weight (kg):                   | 23.5                           |  |  |
| Packaging Data                       |                                |  |  |
| Box Colour:                          | Brown Cardboard Box            |  |  |
| Box Qty:                             | 1                              |  |  |
| Label Size:                          | 100 x 50                       |  |  |
| Label Colour:                        | White Label                    |  |  |
| Label Qty:                           | 2                              |  |  |
| Outer Box Dimensions (If Applicable) |                                |  |  |
| Height (mm):                         |                                |  |  |
| Width (mm):                          |                                |  |  |
| Depth (mm):                          |                                |  |  |
| Gross Weight (kg):                   |                                |  |  |
| Barcode:                             | 5056462643304                  |  |  |
| <b>Product Details</b>               |                                |  |  |
| Country of Origin:                   | China                          |  |  |
| Fitting Instruction:                 | No                             |  |  |
| CE & UKCA:                           | N/A                            |  |  |
| FSC Certified Materials:             | Yes                            |  |  |
| Colour:                              | Satin White                    |  |  |
| Construction Method:                 | Cam & Wood Dowel               |  |  |
| Construction Type:                   | Rigid                          |  |  |
| Cabinet Finish:                      | MFC Painted Matt               |  |  |
| Fascia Finish:                       | Mdf Painted Matt               |  |  |
| Cabinet Thickness (mm):              | 18                             |  |  |
| Fascia Thickness (mm):               | 18                             |  |  |
| Drawer Included:                     | Yes                            |  |  |
| Drawer Type:                         | 80mm High Metal S/C Inc Galler |  |  |
| No of Shelves:                       | Not Applicable                 |  |  |
| Hinge Type:                          | Not Applicable                 |  |  |
| Hinge Included:                      | Not Applicable                 |  |  |
| Adjustable Legs:                     | No, Not Required               |  |  |
| Fixings Included:                    | Yes                            |  |  |
| Handle Style:                        | Traditional                    |  |  |
| Waste Shroud:                        | Yes                            |  |  |
| Handle Included:                     | Yes, Supplied                  |  |  |