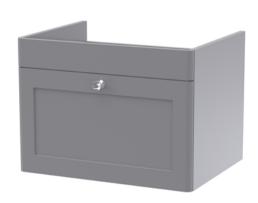

## **Packaging Details**

Barcode: 5056678416563

Sales Code: CLA294 Description: 600 W/H 1-Drawer Unit (431X600x453)

| <b>Product Dimensions</b>            |                                |
|--------------------------------------|--------------------------------|
| Height (mm):                         | 431                            |
| Width (mm):                          | 600                            |
| Depth (mm):                          | 453                            |
| Nett Weight (kg):                    | 19                             |
| Packaging Dimensions                 |                                |
| Height (mm):                         | 465                            |
| Width (mm):                          | 625                            |
| Depth (mm):                          | 480                            |
| Gross Weight (kg):                   | 19.5                           |
| Packaging Data                       |                                |
| Box Colour:                          | Brown Cardboard Box            |
| Box Qty:                             | 1                              |
| Label Size:                          | 100 x 50                       |
| Label Colour:                        | White Label                    |
| Label Qty:                           | 2                              |
| Outer Box Dimensions (If Applicable) |                                |
| Height (mm):                         |                                |
| Width (mm):                          |                                |
| Depth (mm):                          |                                |
| Gross Weight (kg):                   |                                |
| Barcode:                             | 5056462643274                  |
| <b>Product Details</b>               |                                |
| Country of Origin:                   | China                          |
| Fitting Instruction:                 | No                             |
| CE & UKCA:                           | N/A                            |
| FSC Certified Materials:             | Yes                            |
| Colour:                              | Satin Grey                     |
| Construction Method:                 | Cam & Wood Dowel               |
| Construction Type:                   | Rigid                          |
| Cabinet Finish:                      | MFC Painted Matt               |
| Fascia Finish:                       | Mdf Painted Matt               |
| Cabinet Thickness (mm):              | 18                             |
| Fascia Thickness (mm):               | 18                             |
| Drawer Included:                     | Yes                            |
| Drawer Type:                         | 80mm High Metal S/C Inc Galler |
| No of Shelves:                       | Not Applicable                 |
| Hinge Type:                          | Not Applicable                 |
| Hinge Included:                      | Not Applicable                 |
| Adjustable Legs:                     | No, Not Required               |
| Fixings Included:                    | Yes                            |
| Handle Style:                        | Traditional                    |
| Waste Shroud:                        | Yes                            |
| Handle Included:                     | Yes, Supplied                  |