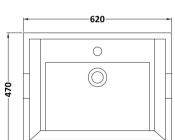

Knob

Handle Type:

Sales Code: NLV033 Description: 600mm Traditional Basin 3Th

| Product Dime                                                                                  | nsions                                                   |
|-----------------------------------------------------------------------------------------------|----------------------------------------------------------|
| Height (mm):                                                                                  | 218                                                      |
| Width (mm):                                                                                   | 620                                                      |
| Depth (mm):                                                                                   | 470                                                      |
| Nett Weight (kg)                                                                              |                                                          |
| Packaging Dir                                                                                 |                                                          |
| Height (mm):                                                                                  | 260                                                      |
| Width (mm):                                                                                   | 640                                                      |
| Depth (mm):                                                                                   | 500                                                      |
| Gross Weight (kg                                                                              | g): 18.5                                                 |
| Packaging Da                                                                                  | ta                                                       |
| Box Colour:                                                                                   | Brown Cardboard Box - Printed                            |
| Box Qty:                                                                                      | 1                                                        |
| Label Size:                                                                                   | 100 x 50                                                 |
| Label Colour:                                                                                 | White Label                                              |
| Label Qty:                                                                                    | 2                                                        |
| <b>Outer Box Dir</b>                                                                          | nensions (If Applicable)                                 |
| Height (mm):                                                                                  |                                                          |
| Width (mm):                                                                                   |                                                          |
| Depth (mm):                                                                                   |                                                          |
| Gross Weight (kg                                                                              | g):                                                      |
| Barcode:                                                                                      | 5055275830024                                            |
| <b>Product Detai</b>                                                                          | ls                                                       |
| Country of Origin                                                                             | n: China                                                 |
| Fitting Instruction                                                                           |                                                          |
| Certification: CE                                                                             | E & UKCA: WRAS: WRAS No:                                 |
| Product Material                                                                              | Vitreous China                                           |
| Fixing Supplied:                                                                              | No                                                       |
|                                                                                               |                                                          |
| Pans/Bidets:                                                                                  | Trap Style: Not Applicable Includes Seat: Not Applicable |
|                                                                                               |                                                          |
| Seats:                                                                                        | Seat Type: Not Applicable Material: Not Applicable       |
|                                                                                               | Function: Not Applicable Hinge Type: Not Applicable      |
|                                                                                               | Hinge Material: Not Applicable                           |
|                                                                                               |                                                          |
| Cisterns: Operating Type: Not Applicable Fittings: Not Applicable  Lever Type: Not Applicable |                                                          |
|                                                                                               |                                                          |
| Basins:                                                                                       | Tap Hole: Three Tapholes Chain Stay Hole: No             |
|                                                                                               | Template: Not Required Waste Type Req: Slotted           |
|                                                                                               | Overflow Inc: Yes Overflow Cover: Yes                    |
|                                                                                               | Inner Bowl Depth (mm):                                   |