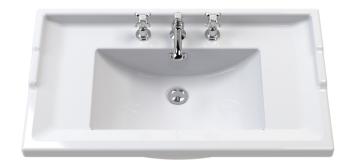

Knob

Handle Type:

Sales Code: NLV033 Description: 600mm Traditional Basin 3Th

| Product Dime                                                                                  | nsions                                                   |
|-----------------------------------------------------------------------------------------------|----------------------------------------------------------|
| Height (mm):                                                                                  | 218                                                      |
| Width (mm):                                                                                   | 620                                                      |
| Depth (mm):                                                                                   | 470                                                      |
| Nett Weight (kg)                                                                              |                                                          |
| Packaging Dir                                                                                 |                                                          |
| Height (mm):                                                                                  | 260                                                      |
| Width (mm):                                                                                   | 640                                                      |
| Depth (mm):                                                                                   | 500                                                      |
| Gross Weight (kg                                                                              | g): 18.5                                                 |
| Packaging Da                                                                                  | ta                                                       |
| Box Colour:                                                                                   | Brown Cardboard Box - Printed                            |
| Box Qty:                                                                                      | 1                                                        |
| Label Size:                                                                                   | 100 x 50                                                 |
| Label Colour:                                                                                 | White Label                                              |
| Label Qty:                                                                                    | 2                                                        |
| <b>Outer Box Dir</b>                                                                          | nensions (If Applicable)                                 |
| Height (mm):                                                                                  |                                                          |
| Width (mm):                                                                                   |                                                          |
| Depth (mm):                                                                                   |                                                          |
| Gross Weight (kg                                                                              | g):                                                      |
| Barcode:                                                                                      | 5055275830024                                            |
| <b>Product Detai</b>                                                                          | ls                                                       |
| Country of Origin                                                                             | n: China                                                 |
| Fitting Instruction                                                                           |                                                          |
| Certification: CE                                                                             | E & UKCA: WRAS: WRAS No:                                 |
| Product Material                                                                              | Vitreous China                                           |
| Fixing Supplied:                                                                              | No                                                       |
|                                                                                               |                                                          |
| Pans/Bidets:                                                                                  | Trap Style: Not Applicable Includes Seat: Not Applicable |
|                                                                                               |                                                          |
| Seats:                                                                                        | Seat Type: Not Applicable Material: Not Applicable       |
|                                                                                               | Function: Not Applicable Hinge Type: Not Applicable      |
|                                                                                               | Hinge Material: Not Applicable                           |
|                                                                                               |                                                          |
| Cisterns: Operating Type: Not Applicable Fittings: Not Applicable  Lever Type: Not Applicable |                                                          |
|                                                                                               |                                                          |
| Basins:                                                                                       | Tap Hole: Three Tapholes Chain Stay Hole: No             |
|                                                                                               | Template: Not Required Waste Type Req: Slotted           |
|                                                                                               | Overflow Inc: Yes Overflow Cover: Yes                    |
|                                                                                               | Inner Bowl Depth (mm):                                   |