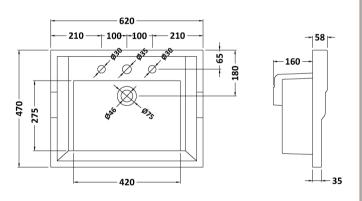

Knob

Handle Type:

Sales Code: NLV033 Description: 600mm Traditional Basin 3Th

| Product Dime                                                                                  | nsions                                                   |
|-----------------------------------------------------------------------------------------------|----------------------------------------------------------|
| Height (mm):                                                                                  | 218                                                      |
| Width (mm):                                                                                   | 620                                                      |
| Depth (mm):                                                                                   | 470                                                      |
| Nett Weight (kg)                                                                              |                                                          |
| Packaging Dir                                                                                 |                                                          |
| Height (mm):                                                                                  | 260                                                      |
| Width (mm):                                                                                   | 640                                                      |
| Depth (mm):                                                                                   | 500                                                      |
| Gross Weight (kg                                                                              | g): 18.5                                                 |
| Packaging Da                                                                                  | ta                                                       |
| Box Colour:                                                                                   | Brown Cardboard Box - Printed                            |
| Box Qty:                                                                                      | 1                                                        |
| Label Size:                                                                                   | 100 x 50                                                 |
| Label Colour:                                                                                 | White Label                                              |
| Label Qty:                                                                                    | 2                                                        |
| <b>Outer Box Dir</b>                                                                          | nensions (If Applicable)                                 |
| Height (mm):                                                                                  |                                                          |
| Width (mm):                                                                                   |                                                          |
| Depth (mm):                                                                                   |                                                          |
| Gross Weight (kg                                                                              | g):                                                      |
| Barcode:                                                                                      | 5055275830024                                            |
| <b>Product Detai</b>                                                                          | ls                                                       |
| Country of Origin                                                                             | n: China                                                 |
| Fitting Instruction                                                                           |                                                          |
| Certification: CE                                                                             | E & UKCA: WRAS: WRAS No:                                 |
| Product Material                                                                              | Vitreous China                                           |
| Fixing Supplied:                                                                              | No                                                       |
|                                                                                               |                                                          |
| Pans/Bidets:                                                                                  | Trap Style: Not Applicable Includes Seat: Not Applicable |
|                                                                                               |                                                          |
| Seats:                                                                                        | Seat Type: Not Applicable Material: Not Applicable       |
|                                                                                               | Function: Not Applicable Hinge Type: Not Applicable      |
|                                                                                               | Hinge Material: Not Applicable                           |
|                                                                                               |                                                          |
| Cisterns: Operating Type: Not Applicable Fittings: Not Applicable  Lever Type: Not Applicable |                                                          |
|                                                                                               |                                                          |
| Basins:                                                                                       | Tap Hole: Three Tapholes Chain Stay Hole: No             |
|                                                                                               | Template: Not Required Waste Type Req: Slotted           |
|                                                                                               | Overflow Inc: Yes Overflow Cover: Yes                    |
|                                                                                               | Inner Bowl Depth (mm):                                   |