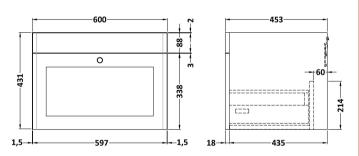

## ROXOR

470

453

[]]

Sales Code: CLC294G Description: 600 W/H 1-Drawer Unit & Basin 3Th

## **Packaging Details**

Barcode: 5056678416563

Sales Code: CLA294 Description: 600 W/H 1-Drawer Unit (431X600x453)

| <b>Product Dimensions</b>            |                                |
|--------------------------------------|--------------------------------|
| Height (mm):                         | 431                            |
| Width (mm):                          | 600                            |
| Depth (mm):                          | 453                            |
| Nett Weight (kg):                    | 19                             |
| Packaging Dimensions                 |                                |
| Height (mm):                         | 465                            |
| Width (mm):                          | 625                            |
| Depth (mm):                          | 480                            |
| Gross Weight (kg):                   | 19.5                           |
| Packaging Data                       |                                |
| Box Colour:                          | Brown Cardboard Box            |
| Box Qty:                             | 1                              |
| Label Size:                          | 100 x 50                       |
| Label Colour:                        | White Label                    |
| Label Qty:                           | 2                              |
| Outer Box Dimensions (If Applicable) |                                |
| Height (mm):                         |                                |
| Width (mm):                          |                                |
| Depth (mm):                          |                                |
| Gross Weight (kg):                   |                                |
| Barcode:                             | 5056462643274                  |
| <b>Product Details</b>               |                                |
| Country of Origin:                   | China                          |
| Fitting Instruction:                 | No                             |
| CE & UKCA:                           | N/A                            |
| FSC Certified Materials:             | Yes                            |
| Colour:                              | Satin Grey                     |
| Construction Method:                 | Cam & Wood Dowel               |
| Construction Type:                   | Rigid                          |
| Cabinet Finish:                      | MFC Painted Matt               |
| Fascia Finish:                       | Mdf Painted Matt               |
| Cabinet Thickness (mm):              | 18                             |
| Fascia Thickness (mm):               | 18                             |
| Drawer Included:                     | Yes                            |
| Drawer Type:                         | 80mm High Metal S/C Inc Galler |
| No of Shelves:                       | Not Applicable                 |
| Hinge Type:                          | Not Applicable                 |
| Hinge Included:                      | Not Applicable                 |
| Adjustable Legs:                     | No, Not Required               |
| Fixings Included:                    | Yes                            |
| Handle Style:                        | Traditional                    |
| Waste Shroud:                        | Yes                            |
| Handle Included:                     | Yes, Supplied                  |