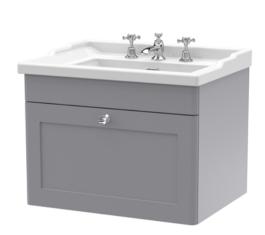

## ROXOR

470

453

[]]

Sales Code: CLC294G Description: 600 W/H 1-Drawer Unit & Basin 3Th