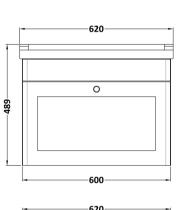

## **Packaging Details**

Barcode: 5056678416563

Sales Code: CLA294 Description: 600 W/H 1-Drawer Unit (431X600x453)

| <b>Product Dimensions</b>            |                                |
|--------------------------------------|--------------------------------|
| Height (mm):                         | 431                            |
| Width (mm):                          | 600                            |
| Depth (mm):                          | 453                            |
| Nett Weight (kg):                    | 19                             |
| Packaging Dimensions                 |                                |
| Height (mm):                         | 465                            |
| Width (mm):                          | 625                            |
| Depth (mm):                          | 480                            |
| Gross Weight (kg):                   | 19.5                           |
| Packaging Data                       |                                |
| Box Colour:                          | Brown Cardboard Box            |
| Box Qty:                             | 1                              |
| Label Size:                          | 100 x 50                       |
| Label Colour:                        | White Label                    |
| Label Qty:                           | 2                              |
| Outer Box Dimensions (If Applicable) |                                |
| Height (mm):                         |                                |
| Width (mm):                          |                                |
| Depth (mm):                          |                                |
| Gross Weight (kg):                   |                                |
| Barcode:                             | 5056462643274                  |
| <b>Product Details</b>               |                                |
| Country of Origin:                   | China                          |
| Fitting Instruction:                 | No                             |
| CE & UKCA:                           | N/A                            |
| FSC Certified Materials:             | Yes                            |
| Colour:                              | Satin Grey                     |
| Construction Method:                 | Cam & Wood Dowel               |
| Construction Type:                   | Rigid                          |
| Cabinet Finish:                      | MFC Painted Matt               |
| Fascia Finish:                       | Mdf Painted Matt               |
| Cabinet Thickness (mm):              | 18                             |
| Fascia Thickness (mm):               | 18                             |
| Drawer Included:                     | Yes                            |
| Drawer Type:                         | 80mm High Metal S/C Inc Galler |
| No of Shelves:                       | Not Applicable                 |
| Hinge Type:                          | Not Applicable                 |
| Hinge Included:                      | Not Applicable                 |
| Adjustable Legs:                     | No, Not Required               |
| Fixings Included:                    | Yes                            |
| Handle Style:                        | Traditional                    |
| Waste Shroud:                        | Yes                            |
| Handle Included:                     | Yes, Supplied                  |