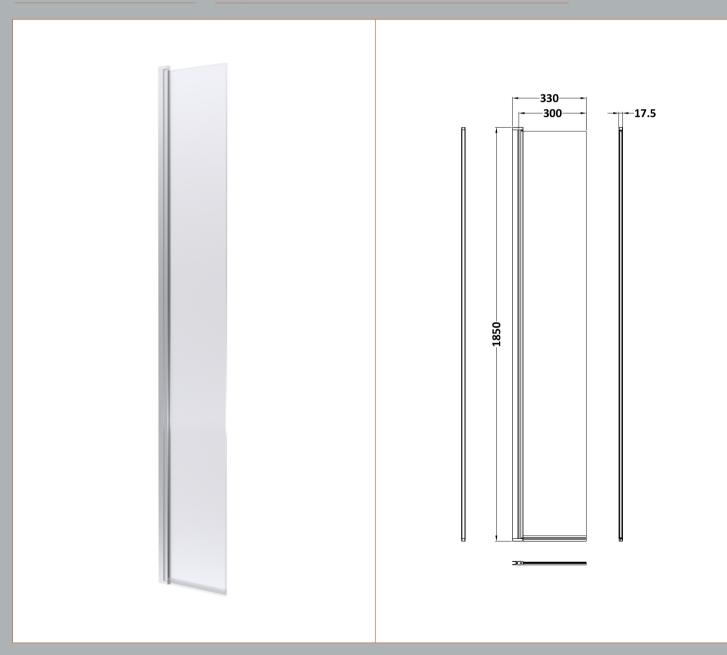

Sales Code: WRS030HC Description: 1850 X 300 X 8mm Hinged Return Screen

| <b>Product Dimensions</b>            |                               |
|--------------------------------------|-------------------------------|
| Height (mm):                         | 1850                          |
| Width (mm):                          | 322                           |
| Depth (mm):                          | 27                            |
| Nett Weight (kg):                    | 13                            |
| Packaging Dimensions                 |                               |
| Height (mm):                         | 55                            |
| Width (mm):                          | 400                           |
| Length (mm):                         | 1875                          |
| Gross Weight (kg):                   | 13.5                          |
| Packaging Data                       |                               |
| Box Colour:                          | Brown Cardboard Box - Printed |
| Box Qty:                             | 1                             |
| Label Size:                          | 100 x 50                      |
| Label Colour:                        | Not Applicable                |
| Label Qty:                           | 0                             |
| Outer Box Dimensions (If Applicable) |                               |
| Height (mm):                         |                               |
| Width (mm):                          |                               |
| Depth (mm):                          |                               |
| Length (mm):                         |                               |
| Gross Weight (kg):                   |                               |
| Barcode:                             | 5056678429792                 |
| <b>Product Details</b>               |                               |
| Country of Origin:                   | China                         |
| Fitting Instruction:                 | No                            |
| CE & UKCA:                           | Yes                           |
| Profile Material:                    | Aluminium                     |
| Profile Finish:                      | Chrome                        |
| Adjustments (mm):                    | N/A                           |
| Entry Width (mm):                    | N/A                           |
| Swing In Dim (mm):                   | N/A                           |
| Swing Out Dim (mm):                  | N/A                           |
| Radius (mm):                         | Not Applicable                |
| Glass Thickness (mm):                | 8                             |
| Easy Fit:                            | No                            |
| Easy Clean:                          | No                            |
| Handle Style:                        | Not Applicable                |
| Handle Material:                     | Not Applicable                |
| Enclosure Design:                    | Frameless                     |
| Wheel Type:                          | Not Applicable                |
| Support Bar Included:                | Support Bar Not Included      |
| Extras:                              | None                          |