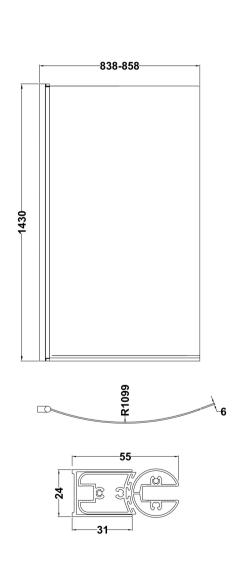

Sales Code: NBBS1 Description: B Bath Screen (6)

| <b>Product Dimensions</b>         |                               |
|-----------------------------------|-------------------------------|
| Height (mm):                      | 1430                          |
| Width (mm):                       | 858                           |
| Depth (mm):                       | 38                            |
| Nett Weight (kg):                 | 20                            |
| Packaging Dimensions              |                               |
| Height (mm):                      | 50                            |
| Width (mm):                       | 895                           |
| Length (mm):                      | 1435                          |
| Gross Weight (kg):                | 20.7                          |
| Packaging Data                    |                               |
| Box Colour:                       | Brown Cardboard Box - Printed |
| Box Qty:                          | 1                             |
| Label Size:                       | 100 x 50                      |
| Label Colour:                     | Not Applicable                |
| Label Qty:                        | 0                             |
| <b>Outer Box Dimensions (If A</b> | pplicable)                    |
| Height (mm):                      | **                            |
| Width (mm):                       |                               |
| Depth (mm):                       |                               |
| Length (mm):                      |                               |
| Gross Weight (kg):                |                               |
| Barcode:                          | 5055369001798                 |
| <b>Product Details</b>            |                               |
| Country of Origin:                | China                         |
| Fitting Instruction:              | No                            |
| CE & UKCA:                        | Yes                           |
| Profile Material:                 | Aluminium                     |
| Profile Finish:                   | Chrome                        |
| Adjustments (mm):                 | 838 - 858                     |
| Entry Width (mm):                 | N/A                           |
| Swing In Dim (mm):                | 780mm                         |
| Swing Out Dim (mm):               | 780mm                         |
| Radius (mm):                      | 1099 mm                       |
| Glass Thickness (mm):             | 6                             |
| Easy Fit:                         | No                            |
| Easy Clean:                       | No                            |
| Handle Style:                     | Not Applicable                |
| Handle Material:                  | Not Applicable                |
| Enclosure Design:                 | Frameless                     |
| Wheel Type:                       | Not Applicable                |
| Support Bar Included:             | Support Bar Not Included      |
| Extras:                           | None                          |
|                                   |                               |