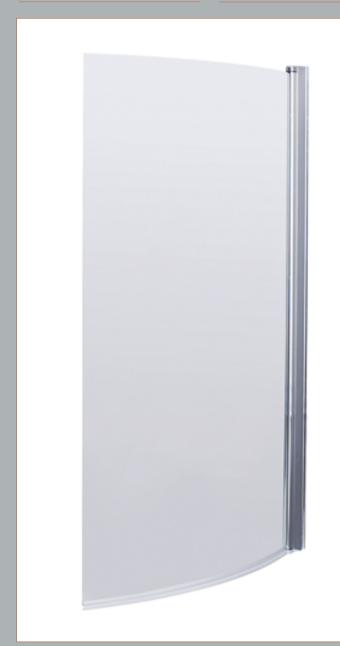

Sales Code: NBBS1 Description: B Bath Screen (6)

| <b>Product Dimensions</b>         |                               |
|-----------------------------------|-------------------------------|
| Height (mm):                      | 1430                          |
| Width (mm):                       | 858                           |
| Depth (mm):                       | 38                            |
| Nett Weight (kg):                 | 20                            |
| Packaging Dimensions              |                               |
| Height (mm):                      | 50                            |
| Width (mm):                       | 895                           |
| Length (mm):                      | 1435                          |
| Gross Weight (kg):                | 20.7                          |
| Packaging Data                    |                               |
| Box Colour:                       | Brown Cardboard Box - Printed |
| Box Qty:                          | 1                             |
| Label Size:                       | 100 x 50                      |
| Label Colour:                     | Not Applicable                |
| Label Qty:                        | 0                             |
| <b>Outer Box Dimensions (If A</b> | pplicable)                    |
| Height (mm):                      | **                            |
| Width (mm):                       |                               |
| Depth (mm):                       |                               |
| Length (mm):                      |                               |
| Gross Weight (kg):                |                               |
| Barcode:                          | 5055369001798                 |
| <b>Product Details</b>            |                               |
| Country of Origin:                | China                         |
| Fitting Instruction:              | No                            |
| CE & UKCA:                        | Yes                           |
| Profile Material:                 | Aluminium                     |
| Profile Finish:                   | Chrome                        |
| Adjustments (mm):                 | 838 - 858                     |
| Entry Width (mm):                 | N/A                           |
| Swing In Dim (mm):                | 780mm                         |
| Swing Out Dim (mm):               | 780mm                         |
| Radius (mm):                      | 1099 mm                       |
| Glass Thickness (mm):             | 6                             |
| Easy Fit:                         | No                            |
| Easy Clean:                       | No                            |
| Handle Style:                     | Not Applicable                |
| Handle Material:                  | Not Applicable                |
| Enclosure Design:                 | Frameless                     |
| Wheel Type:                       | Not Applicable                |
| Support Bar Included:             | Support Bar Not Included      |
| Extras:                           | None                          |
|                                   |                               |