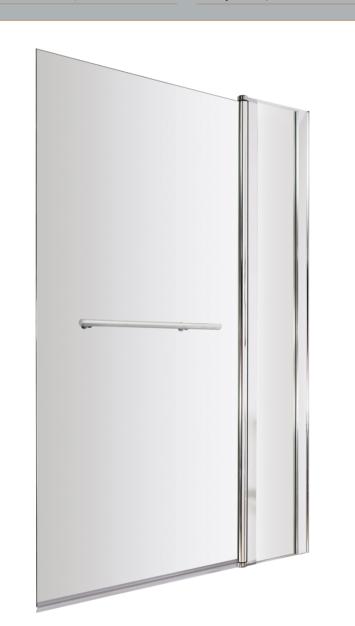

## ENCLOSURES

Sales Code: NSSQR2

**Description:** Square Double Bath Screen, Rail (6)

| Product Dimensions       |                               |
|--------------------------|-------------------------------|
| Height (mm):             | 1433                          |
| Width (mm):              | 998                           |
| Depth (mm):              | 24                            |
| Nett Weight (kg):        | 24.2                          |
| Packaging Dimensions     |                               |
| Height (mm):             | 45                            |
| Width (mm):              | 1065                          |
| Length (mm):             | 1460                          |
| Gross Weight (kg):       | 24.2                          |
| Packaging Data           |                               |
| Box Colour:              | Brown Cardboard Box - Printed |
| Box Qty:                 | 1                             |
| Label Size:              | 140 x 30                      |
| Label Colour:            | Not Applicable                |
| Label Qty:               | 0                             |
| Outer Box Dimensions (If | f Applicable)                 |
| Height (mm):             | ** /                          |
| Width (mm):              |                               |
| Depth (mm):              |                               |
| Length (mm):             |                               |
| Gross Weight (kg):       |                               |
| Barcode:                 | 5055369001385                 |
| Product Details          |                               |
| Country of Origin:       | China                         |
| Fitting Instruction:     | No                            |
| CE & UKCA:               | Yes                           |
| Profile Material:        | Aluminium                     |
| Profile Finish:          | Chrome                        |
| Adjustments (mm):        | 770mm - 785mm                 |
| Entry Width (mm):        | N/A                           |
| Swing In Dim (mm):       | 700mm                         |
| Swing Out Dim (mm):      | 700mm                         |
| Radius (mm):             | Not Applicable                |
| Glass Thickness (mm):    | 6                             |
| Easy Fit:                | No                            |
| Easy Clean:              | No                            |
| Handle Style:            | Not Applicable                |
| Handle Material:         | Not Applicable                |
| Enclosure Design:        | Frameless                     |
| Wheel Type:              | Not Applicable                |
| Support Bar Included:    | Support Bar Not Included      |
| Extras:                  | Towel Rail                    |