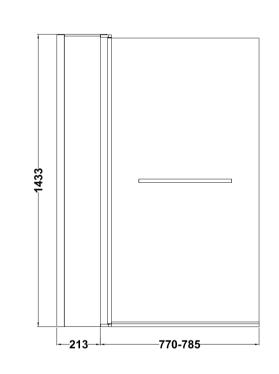

## ENCLOSURES

Sales Code: NSSQR2

**Description:** Square Double Bath Screen, Rail (6)

| Product Dimensions       |                               |
|--------------------------|-------------------------------|
| Height (mm):             | 1433                          |
| Width (mm):              | 998                           |
| Depth (mm):              | 24                            |
| Nett Weight (kg):        | 24.2                          |
| Packaging Dimensions     |                               |
| Height (mm):             | 45                            |
| Width (mm):              | 1065                          |
| Length (mm):             | 1460                          |
| Gross Weight (kg):       | 24.2                          |
| Packaging Data           |                               |
| Box Colour:              | Brown Cardboard Box - Printed |
| Box Qty:                 | 1                             |
| Label Size:              | 140 x 30                      |
| Label Colour:            | Not Applicable                |
| Label Qty:               | 0                             |
| Outer Box Dimensions (If | f Applicable)                 |
| Height (mm):             | ** /                          |
| Width (mm):              |                               |
| Depth (mm):              |                               |
| Length (mm):             |                               |
| Gross Weight (kg):       |                               |
| Barcode:                 | 5055369001385                 |
| Product Details          |                               |
| Country of Origin:       | China                         |
| Fitting Instruction:     | No                            |
| CE & UKCA:               | Yes                           |
| Profile Material:        | Aluminium                     |
| Profile Finish:          | Chrome                        |
| Adjustments (mm):        | 770mm - 785mm                 |
| Entry Width (mm):        | N/A                           |
| Swing In Dim (mm):       | 700mm                         |
| Swing Out Dim (mm):      | 700mm                         |
| Radius (mm):             | Not Applicable                |
| Glass Thickness (mm):    | 6                             |
| Easy Fit:                | No                            |
| Easy Clean:              | No                            |
| Handle Style:            | Not Applicable                |
| Handle Material:         | Not Applicable                |
| Enclosure Design:        | Frameless                     |
| Wheel Type:              | Not Applicable                |
| Support Bar Included:    | Support Bar Not Included      |
| Extras:                  | Towel Rail                    |