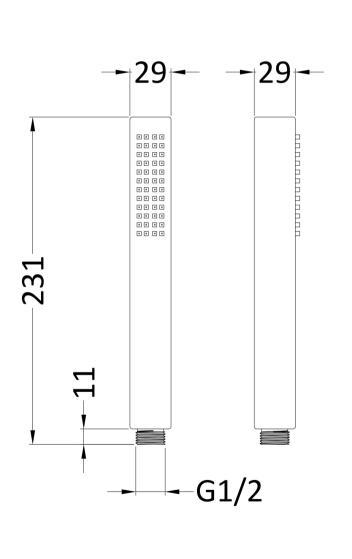

Sales Code: HO710 Description: Minimalist Square Handset

| Product Dimensions                   |                                             |
|--------------------------------------|---------------------------------------------|
| Length (mm):                         |                                             |
| Width (mm):                          | 28                                          |
| Height (mm):                         | 231                                         |
| Depth (mm):                          | 28                                          |
| Nett Weight (kg):                    | 0.13                                        |
| Packaging Dimensions                 |                                             |
| Length (mm):                         | 40                                          |
| Width (mm):                          | 40                                          |
| Height (mm):                         | 250                                         |
| Gross Weight (kg):                   | 0.13                                        |
| Packaging Data                       |                                             |
| Box Colour:                          | White Cardboard Box                         |
| Box Oty:                             | 1                                           |
| Label Size:                          | 100 x 50                                    |
| Label Colour:                        | White Label                                 |
| Label Qty:                           | 2                                           |
| Outer Box Dimensions (If App         | olicable)                                   |
| Length (mm):                         | ,                                           |
| Width (mm):                          | 420                                         |
| Height (mm):                         | 230                                         |
| Depth (mm):                          | 520                                         |
| Gross Weight (kg):                   | 13                                          |
| Barcode:                             | 5056462625935                               |
| Product Details                      |                                             |
| Country of Origin:                   | China                                       |
| Fitting Instruction:                 | No                                          |
| Product Material:                    | ABS Plastic                                 |
| Mount Type:                          | Not Applicable                              |
| Outlet Elbow Supplied:               | No                                          |
| Easy Clean:                          | No                                          |
| Head Included:                       | No                                          |
| Handset Included:                    | Yes                                         |
| Body Jets Included:                  | No                                          |
| No of Body Jets:                     | Not Applicable                              |
| Operating Pressure (bar):            | 0.1                                         |
| Valve/Cartridge Type:                | Not Applicable                              |
| Flow Rates (L/min): 0.1 bar: N/A 0.5 | 5 bar: N/A 1 bar: N/A 2 bar: N/A 3 bar: N/A |
| ΓMV2 Approved: No                    | Approval No: N/A                            |
| TMV3 Approved: No                    | Approval No: N/A                            |
| WRAS Approved: No                    | Approval No: N/A                            |
| Head Function:                       | Not Applicable                              |
| Handset Function:                    | Single Setting                              |
| Body Jet Info:                       | Not Applicable                              |
| Pipe Size:                           | Not Applicable                              |
| Pipe Centres:                        | N/A                                         |
| Colour/Finish:                       | Brushed Pewter                              |
| Hose Included:                       | No                                          |
| No. of Outlets:                      | N/A                                         |