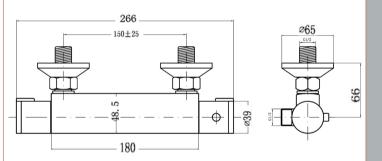

Sales Code: VBS001 Description: Thermo Bar Valve Bottom Outlet ABS

| <b>Product Dimensions</b>                       |                                                               |     |
|-------------------------------------------------|---------------------------------------------------------------|-----|
| Length (mm):                                    |                                                               |     |
| Width (mm):                                     | 266                                                           |     |
| Height (mm):                                    | 65                                                            |     |
| Depth (mm):                                     | 66                                                            |     |
| Nett Weight (kg):                               | 0.73                                                          |     |
| <b>Packaging Dimensions</b>                     |                                                               |     |
| Length (mm):                                    | 275                                                           |     |
| Width (mm):                                     | 75                                                            |     |
| Height (mm):                                    | 75                                                            |     |
| Gross Weight (kg):                              | 0.73                                                          |     |
| Packaging Data                                  |                                                               |     |
| Box Colour:                                     | White Cardboard Box                                           |     |
| Box Oty:                                        | 1                                                             |     |
| Label Size:                                     | 100 x 50                                                      |     |
| Label Colour:                                   | White Label                                                   |     |
| Label Qty:                                      | 2                                                             |     |
| Outer Box Dimensions (If A                      | <del></del>                                                   |     |
| Length (mm):                                    | хррисавіс)                                                    |     |
| Width (mm):                                     | 405                                                           |     |
| Height (mm):                                    | 295                                                           |     |
| Depth (mm):                                     | 175                                                           |     |
| Gross Weight (kg):                              | 7                                                             |     |
| Barcode:                                        | 5055369020058                                                 |     |
| Product Details                                 | 3033303020030                                                 |     |
|                                                 | China                                                         |     |
| Country of Origin:                              | China                                                         |     |
| Fitting Instruction: Product Material:          | No Brass/ABS                                                  |     |
|                                                 |                                                               |     |
| Mount Type:                                     | Surface, Wall                                                 |     |
| Outlet Elbow Supplied:                          | No<br>Notable                                                 |     |
| Easy Clean:                                     | Not Applicable                                                |     |
| Head Included: Handset Included:                | No                                                            |     |
|                                                 | No                                                            |     |
| Body Jets Included:                             | No<br>Not Applicable                                          |     |
| No of Body Jets:                                | Not Applicable 0.5                                            |     |
| Operating Pressure (bar): Valve/Cartridge Type: |                                                               |     |
| Flow Rates (L/min): 0.1 bar: 1.5                | 1/4 Turn Ceramic Disc<br>0.5 bar: 5 1 bar: 8 2 bar: 11 3 bar: | 1.4 |
| TMV2 Approved: No                               | Approval No: N/A                                              | 14  |
| TMV3 Approved: No                               | Approval No: N/A Approval No: N/A                             |     |
| WRAS Approved: No                               | Approval No: N/A Approval No: N/A                             |     |
| Head Function:                                  | Not Applicable                                                |     |
| Handset Function:                               | Not Applicable  Not Applicable                                |     |
| Body Jet Info:                                  | Not Applicable  Not Applicable                                |     |
|                                                 |                                                               |     |
| Pipe Size: Pipe Centres:                        | 15 mm<br>150 mm                                               |     |
| Colour/Finish:                                  | Chrome                                                        |     |
| Hose Included:                                  | No                                                            |     |
| No. of Outlets:                                 | 1                                                             |     |
| No. of Outlets:                                 | 1                                                             |     |