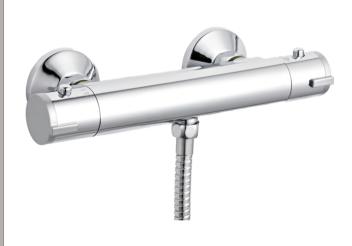

Sales Code: VBS001 Description: Thermo Bar Valve Bottom Outlet ABS

| <b>Product Dimensions</b>                       |                                                               |     |
|-------------------------------------------------|---------------------------------------------------------------|-----|
| Length (mm):                                    |                                                               |     |
| Width (mm):                                     | 266                                                           |     |
| Height (mm):                                    | 65                                                            |     |
| Depth (mm):                                     | 66                                                            |     |
| Nett Weight (kg):                               | 0.73                                                          |     |
| <b>Packaging Dimensions</b>                     |                                                               |     |
| Length (mm):                                    | 275                                                           |     |
| Width (mm):                                     | 75                                                            |     |
| Height (mm):                                    | 75                                                            |     |
| Gross Weight (kg):                              | 0.73                                                          |     |
| Packaging Data                                  |                                                               |     |
| Box Colour:                                     | White Cardboard Box                                           |     |
| Box Oty:                                        | 1                                                             |     |
| Label Size:                                     | 100 x 50                                                      |     |
| Label Colour:                                   | White Label                                                   |     |
| Label Qty:                                      | 2                                                             |     |
| Outer Box Dimensions (If A                      | <del></del>                                                   |     |
| Length (mm):                                    | хррисавіс)                                                    |     |
| Width (mm):                                     | 405                                                           |     |
| Height (mm):                                    | 295                                                           |     |
| Depth (mm):                                     | 175                                                           |     |
| Gross Weight (kg):                              | 7                                                             |     |
| Barcode:                                        | 5055369020058                                                 |     |
| Product Details                                 | 3033303020030                                                 |     |
|                                                 | China                                                         |     |
| Country of Origin:                              | China                                                         |     |
| Fitting Instruction: Product Material:          | No Brass/ABS                                                  |     |
|                                                 |                                                               |     |
| Mount Type:                                     | Surface, Wall                                                 |     |
| Outlet Elbow Supplied:                          | No<br>Notable                                                 |     |
| Easy Clean:                                     | Not Applicable                                                |     |
| Head Included: Handset Included:                | No                                                            |     |
|                                                 | No                                                            |     |
| Body Jets Included:                             | No<br>Not Applicable                                          |     |
| No of Body Jets:                                | Not Applicable 0.5                                            |     |
| Operating Pressure (bar): Valve/Cartridge Type: |                                                               |     |
| Flow Rates (L/min): 0.1 bar: 1.5                | 1/4 Turn Ceramic Disc<br>0.5 bar: 5 1 bar: 8 2 bar: 11 3 bar: | 1.4 |
| TMV2 Approved: No                               | Approval No: N/A                                              | 14  |
| TMV3 Approved: No                               | Approval No: N/A Approval No: N/A                             |     |
| WRAS Approved: No                               | Approval No: N/A Approval No: N/A                             |     |
| Head Function:                                  | Not Applicable                                                |     |
| Handset Function:                               | Not Applicable  Not Applicable                                |     |
| Body Jet Info:                                  | Not Applicable  Not Applicable                                |     |
|                                                 |                                                               |     |
| Pipe Size: Pipe Centres:                        | 15 mm<br>150 mm                                               |     |
| Colour/Finish:                                  | Chrome                                                        |     |
| Hose Included:                                  | No                                                            |     |
| No. of Outlets:                                 | 1                                                             |     |
| No. of Outlets:                                 | 1                                                             |     |