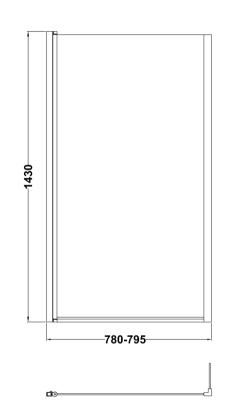

## ENCLOSURES

Sales Code: NSBS7

**Description:** Sq Shower Screen, Fixed Return (6)

| Product Dimensions      |                               |
|-------------------------|-------------------------------|
| Height (mm):            | 1430                          |
| Width (mm):             | 795                           |
| Depth (mm):             | 150                           |
| Nett Weight (kg):       | 18.7                          |
| Packaging Dimensions    |                               |
| Height (mm):            | 55                            |
| Width (mm):             | 840                           |
| Length (mm):            | 1460                          |
| Gross Weight (kg):      | 18.7                          |
| Packaging Data          |                               |
| Box Colour:             | Brown Cardboard Box - Printed |
| Box Qty:                | Brown ourdbourd Box Trinted   |
| Label Size:             | Х                             |
| Label Colour:           | Not Applicable                |
| Label Qty:              |                               |
| Outer Box Dimensions (I | f Applicable)                 |
| Height (mm):            | <b>F</b> F                    |
| Width (mm):             |                               |
| Depth (mm):             |                               |
| Length (mm):            |                               |
| Gross Weight (kg):      |                               |
| Barcode:                | 5055275824962                 |
| Product Details         |                               |
| Country of Origin:      | China                         |
| Fitting Instruction:    | No                            |
| CE & UKCA:              | Yes                           |
| Profile Material:       | Aluminium                     |
| Profile Finish:         | Chrome                        |
| Adjustments (mm):       | 780mm - 795mm                 |
| Entry Width (mm):       |                               |
| Swing In Dim (mm):      | 777mm                         |
| Swing Out Dim (mm):     | 777mm                         |
| Radius (mm):            | Not Applicable                |
| Glass Thickness (mm):   | 6                             |
| Easy Fit:               | Not Applicable                |
| Easy Clean:             | No                            |
| Handle Style:           | Not Applicable                |
| Handle Material:        | Not Applicable                |
| Enclosure Design:       | Not Applicable                |
| Wheel Type:             | Not Applicable                |
| Support Bar Included:   | Support Bar Not Included      |
| Extras:                 | None                          |
|                         |                               |