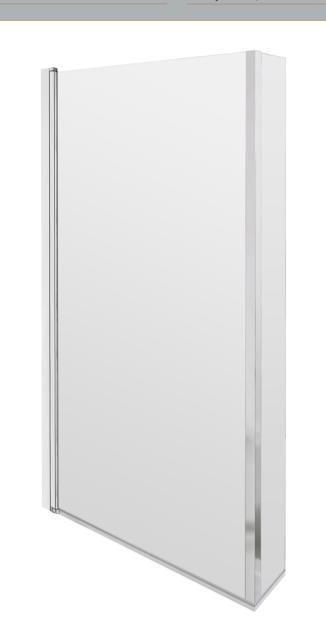

## ENCLOSURES

Sales Code: NSBS7

**Description:** Sq Shower Screen, Fixed Return (6)

| Product Dimensions      |                               |
|-------------------------|-------------------------------|
| Height (mm):            | 1430                          |
| Width (mm):             | 795                           |
| Depth (mm):             | 150                           |
| Nett Weight (kg):       | 18.7                          |
| Packaging Dimensions    |                               |
| Height (mm):            | 55                            |
| Width (mm):             | 840                           |
| Length (mm):            | 1460                          |
| Gross Weight (kg):      | 18.7                          |
| Packaging Data          |                               |
| Box Colour:             | Brown Cardboard Box - Printed |
| Box Qty:                | Brown ourdbourd Box Trinted   |
| Label Size:             | Х                             |
| Label Colour:           | Not Applicable                |
| Label Qty:              |                               |
| Outer Box Dimensions (I | f Applicable)                 |
| Height (mm):            | <b>F</b> F                    |
| Width (mm):             |                               |
| Depth (mm):             |                               |
| Length (mm):            |                               |
| Gross Weight (kg):      |                               |
| Barcode:                | 5055275824962                 |
| Product Details         |                               |
| Country of Origin:      | China                         |
| Fitting Instruction:    | No                            |
| CE & UKCA:              | Yes                           |
| Profile Material:       | Aluminium                     |
| Profile Finish:         | Chrome                        |
| Adjustments (mm):       | 780mm - 795mm                 |
| Entry Width (mm):       |                               |
| Swing In Dim (mm):      | 777mm                         |
| Swing Out Dim (mm):     | 777mm                         |
| Radius (mm):            | Not Applicable                |
| Glass Thickness (mm):   | 6                             |
| Easy Fit:               | Not Applicable                |
| Easy Clean:             | No                            |
| Handle Style:           | Not Applicable                |
| Handle Material:        | Not Applicable                |
| Enclosure Design:       | Not Applicable                |
| Wheel Type:             | Not Applicable                |
| Support Bar Included:   | Support Bar Not Included      |
| Extras:                 | None                          |
|                         |                               |