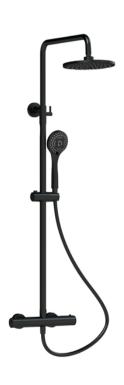

Sales Code: JTY475 Description: Round Thermostatic Bar Valve & Kit

| Product Dimensions                       |                                     |
|------------------------------------------|-------------------------------------|
| Length (mm):                             |                                     |
| Width (mm):                              | 267                                 |
| Height (mm):                             | 1245                                |
| Depth (mm):                              | 429                                 |
| Nett Weight (kg):                        | 4.28                                |
| Packaging Dimensions                     |                                     |
| Length (mm):                             | 880                                 |
| Width (mm):                              | 410                                 |
| Height (mm):                             | 85                                  |
| Gross Weight (kg):                       | 4.28                                |
| Packaging Data                           |                                     |
| Box Colour:                              | White Cardboard Box                 |
| Box Qty:                                 | 1                                   |
| Label Size:                              | 100 x 50                            |
| Label Colour:                            | White Label                         |
| Label Qty:                               | 2                                   |
| Outer Box Dimensions (If Applic          | able)                               |
| Length (mm):                             |                                     |
| Width (mm):                              | 780                                 |
| Height (mm):                             | 570                                 |
| Depth (mm):                              | 450                                 |
| Gross Weight (kg):                       | 26                                  |
| Barcode:                                 | 5056211897774                       |
| Product Details                          |                                     |
| Country of Origin:                       | China                               |
| Fitting Instruction:                     | No                                  |
| Product Material:                        | Brass/ABS                           |
| Mount Type:                              | Surface, Wall                       |
| Outlet Elbow Supplied:                   | No                                  |
| Easy Clean:                              | Yes                                 |
| Head Included:                           | Yes                                 |
| Handset Included:                        | Yes                                 |
| Body Jets Included:                      | No                                  |
| No of Body Jets:                         | Not Applicable                      |
| Operating Pressure (bar):                | 1                                   |
| Valve/Cartridge Type:                    | 1/4 Turn Ceramic Disc               |
| Flow Rates (L/min): 0.1 bar: N/A 0.5 bar | r: 5 1 bar: 7.5 2 bar: 11 3 bar: 14 |
| TMV2 Approved: No                        | Approval No: N/A                    |
| TMV3 Approved: No                        | Approval No: N/A                    |
| WRAS Approved: Yes                       | Approval No: 2307019                |
| Head Function:                           | Single                              |
| Handset Function:                        | Multiple Settings                   |
| Body Jet Info:                           | Not Applicable                      |
| Pipe Size:                               | 15 mm                               |
| Pipe Centres:                            | 150 mm                              |
| Colour/Finish:                           | Matt Black                          |
| Hose Included:                           | Yes 2                               |
| NO OF CHILLERS.                          | /                                   |