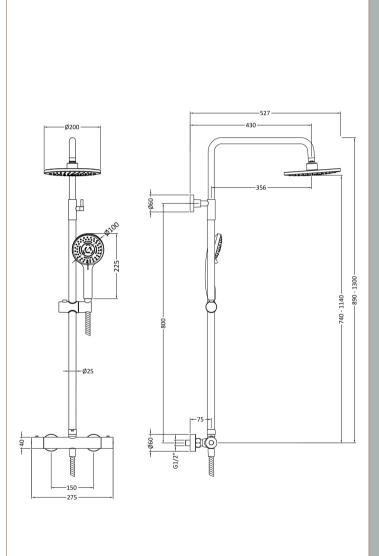

Sales Code: JTY475 Description: Round Thermostatic Bar Valve & Kit

| Product Dimensions                       |                                     |
|------------------------------------------|-------------------------------------|
| Length (mm):                             |                                     |
| Width (mm):                              | 267                                 |
| Height (mm):                             | 1245                                |
| Depth (mm):                              | 429                                 |
| Nett Weight (kg):                        | 4.28                                |
| Packaging Dimensions                     |                                     |
| Length (mm):                             | 880                                 |
| Width (mm):                              | 410                                 |
| Height (mm):                             | 85                                  |
| Gross Weight (kg):                       | 4.28                                |
| Packaging Data                           |                                     |
| Box Colour:                              | White Cardboard Box                 |
| Box Qty:                                 | 1                                   |
| Label Size:                              | 100 x 50                            |
| Label Colour:                            | White Label                         |
| Label Qty:                               | 2                                   |
| Outer Box Dimensions (If Applic          | able)                               |
| Length (mm):                             |                                     |
| Width (mm):                              | 780                                 |
| Height (mm):                             | 570                                 |
| Depth (mm):                              | 450                                 |
| Gross Weight (kg):                       | 26                                  |
| Barcode:                                 | 5056211897774                       |
| Product Details                          |                                     |
| Country of Origin:                       | China                               |
| Fitting Instruction:                     | No                                  |
| Product Material:                        | Brass/ABS                           |
| Mount Type:                              | Surface, Wall                       |
| Outlet Elbow Supplied:                   | No                                  |
| Easy Clean:                              | Yes                                 |
| Head Included:                           | Yes                                 |
| Handset Included:                        | Yes                                 |
| Body Jets Included:                      | No                                  |
| No of Body Jets:                         | Not Applicable                      |
| Operating Pressure (bar):                | 1                                   |
| Valve/Cartridge Type:                    | 1/4 Turn Ceramic Disc               |
| Flow Rates (L/min): 0.1 bar: N/A 0.5 bar | r: 5 1 bar: 7.5 2 bar: 11 3 bar: 14 |
| TMV2 Approved: No                        | Approval No: N/A                    |
| TMV3 Approved: No                        | Approval No: N/A                    |
| WRAS Approved: Yes                       | Approval No: 2307019                |
| Head Function:                           | Single                              |
| Handset Function:                        | Multiple Settings                   |
| Body Jet Info:                           | Not Applicable                      |
| Pipe Size:                               | 15 mm                               |
| Pipe Centres:                            | 150 mm                              |
| Colour/Finish:                           | Matt Black                          |
| Hose Included:                           | Yes 2                               |
| NO OF CHILLERS.                          | /                                   |